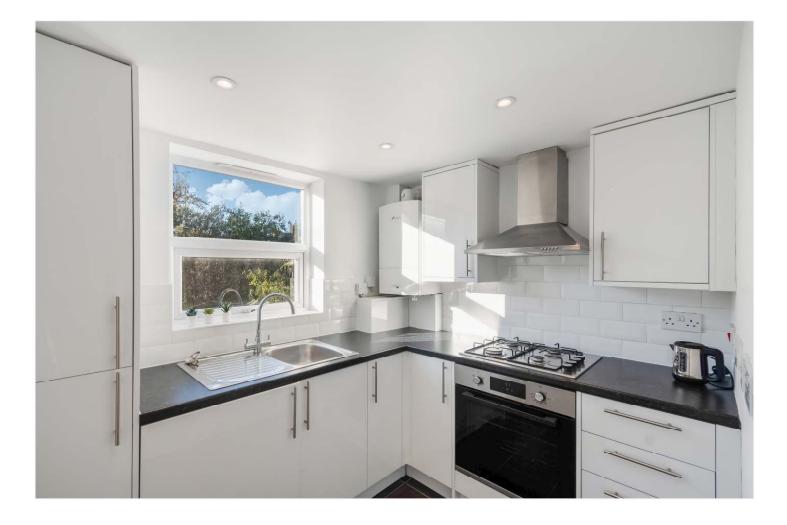

### **DESCRIPTION:**

The property comprises a modern fitted kitchen with an integrated fridge freezer and washing machine, a spacious reception, modern bathroom and a double bedroom with excellent built-in storage.