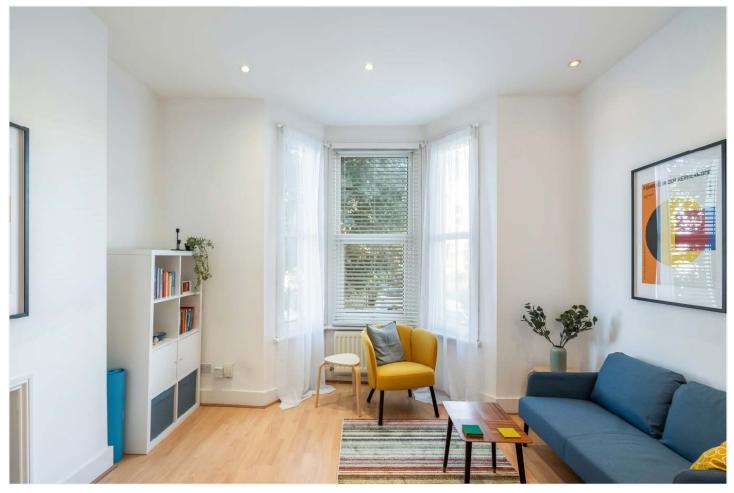

### **DESCRIPTION:**

The property comprises a modern fitted kitchen with an integrated fridge freezer and washing machine, a spacious reception, modern bathroom and a double bedroom with excellent built-in storage.