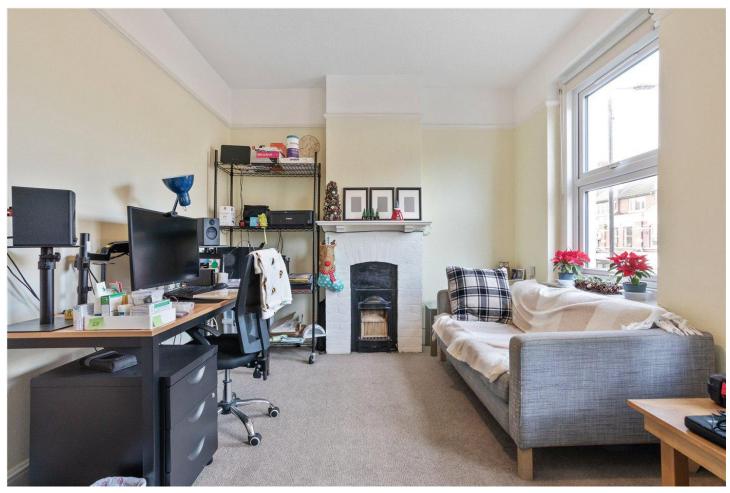

## **DESCRIPTION:**

This bright and spacious two-bedroom split-level maisonette has its own front door and features two generously sized double bedrooms, a reception room with a charming feature fireplace, a fitted kitchen, and a bathroom. Currently tenanted, the property presents an excellent opportunity for renovation to unlock its full potential.