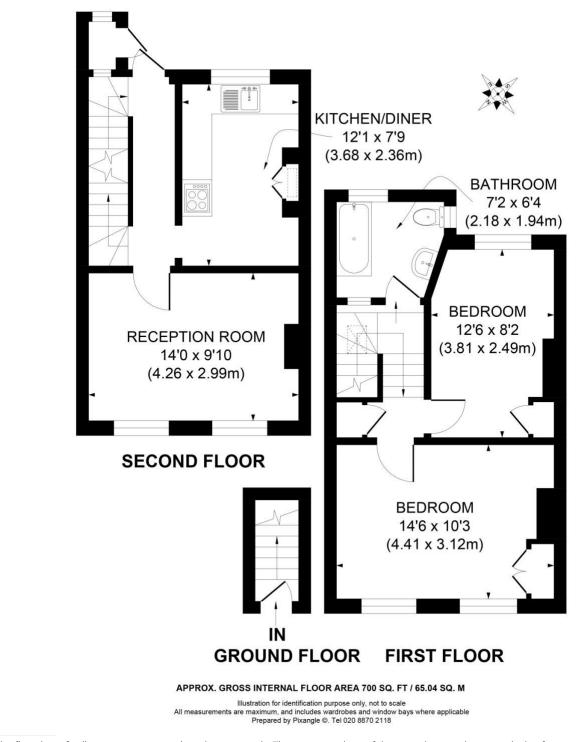

## **DESCRIPTION:**

This bright and spacious two-bedroom split-level maisonette has its own front door and features two generously sized double bedrooms, a reception room with a charming feature fireplace, a fitted kitchen, and a bathroom. Currently tenanted, the property presents an excellent opportunity for renovation to unlock its full potential.

Wandsworth Council Tax Band: C

This floorplan is for illustration purposes only and is not to scale. The position and size of doors, windows, appliances and other features are approximate.

Tooting | 020 8767 5221 | tooting@winkworth.co.uk