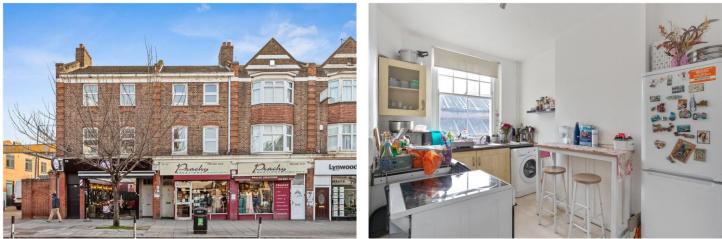

UPPER TOOTING ROAD, SW17 **£375,000 LEASEHOLD** 

Upper Tooting Road, located in the vibrant borough of Wandsworth, SW17, is a bustling and culturally diverse area known for its lively atmosphere and excellent amenities. The road is lined with a mix of independent boutiques, larger retailers, and a wide range of restaurants and cafes, particularly celebrated for its South Asian cuisine. Residents enjoy easy access to Tooting Bec (0.2 miles) and Tooting Broadway (0.5 miles) Underground Stations, both on the Northern Line, along with numerous bus routes for seamless connectivity to Central London and beyond. The area is home to well-regarded schools, including Graveney School and St. Anselm's Catholic Primary, making it appealing to families. Nearby, Tooting Bec Common offers expansive green spaces and recreational facilities, including the iconic Tooting Bec Lido. With its diverse community, rich cultural heritage, and strong sense of community spirit, Upper Tooting Road combines convenience, charm, and a vibrant lifestyle.