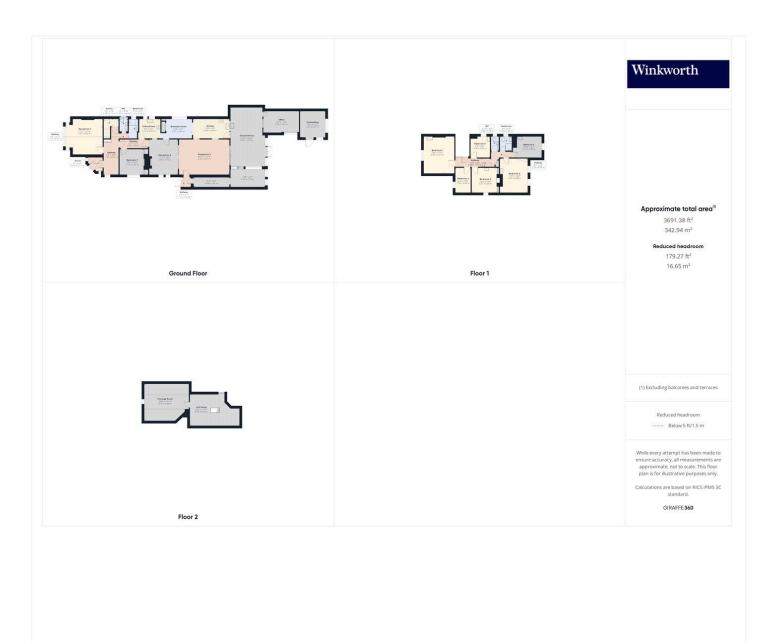

## SEVEN BEDROOM DETACHED FAMILY RESIDENCE

Kingsbury | 020 8204 0000 | kingsbury@winkworth.co.uk

This extended detached family home, situated on the prestigious Northwick Park Road, offers over 3,600 sq. ft. of living space and endless potential. With seven bedrooms, three reception rooms, a conservatory, and a home office, the property provides an abundance of space for refurbishment, making it ideal for developers or ambitious homebuyers eager to create their dream home. Arranged over three floors, the layout offers exceptional flexibility to accommodate a variety of lifestyles. Conveniently located, the home is just a short walk from a wide range of amenities, including supermarkets, schools, places of worship, and restaurants. Excellent transport links, such as Northwick Park Station (Metropolitan Line) and various bus routes, further enhance its appeal. The expansive garden is a true highlight, offering ample opportunities for outdoor activities and relaxation. A charming patio area provides the perfect space for socialising. The property also includes a garage and off-street parking for multiple vehicles. An internal viewing is recommended to fully appreciate the scope of this home at its entirety.

Winkworth

Winkworth

This floorplan is for illustration purposes only and is not to scale. The position and size of doors, windows, appliances and other features are approximate.

Tenure: Freehold

Council Tax Band: G - Harrow