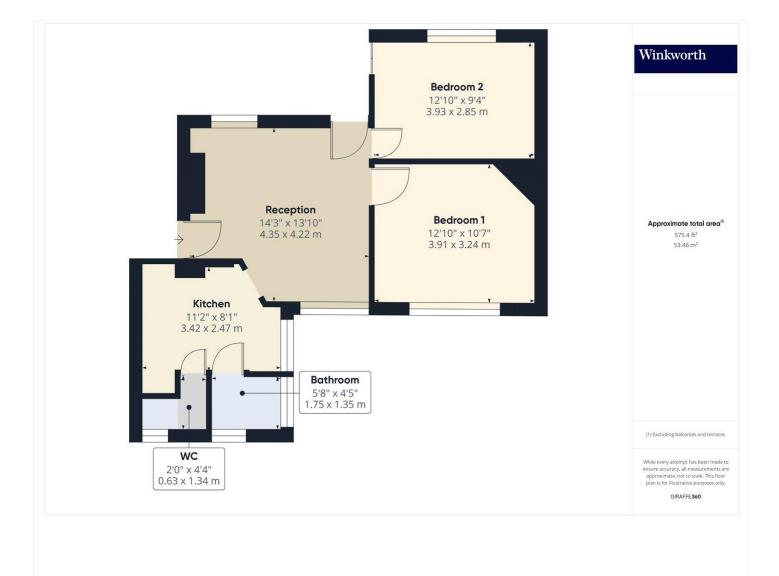

# Winkworth

for every step...

This floorplan is for illustration purposes only and is not to scale. The position and size of doors, windows, appliances and other features are approximate.

Tenure: Leasehold
Term: 41 year and 11 months
Service Charge: £0 per annum
Ground Rent: £ 4.92 Annually (subject to increase)
Council Tax Band: B
Where no figures are shown, we have been unable to ascertain the information. All figures that are shown were correct at the time of printing.