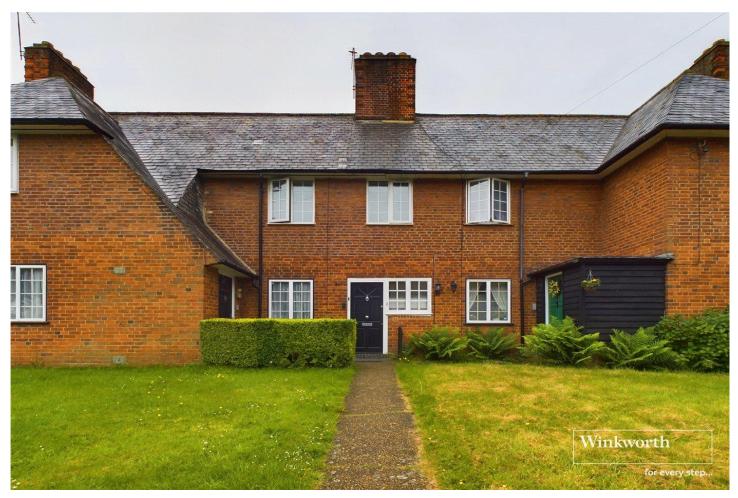

### ROE LANE, KINGSBURY, LONDON, NW9 CASH BUYERS ONLY - £225,000 LEASEHOLD APPROXIMATELY 42 YEARS LOVELY TWO BEDROOM FIRST FLOOR MAISONETTE - ROE GREEN VILLAGE

- GROUND RENT £10 PER ANNUM
- NO SERVICE CHARGE

## Winkworth

for every step ...

Nestled in the highly sought-after Roe Green Village, this charming first-floor maisonette offers an ideal blend of comfort and convenience. Boasting two ample bedrooms, this home provides plenty of space for relaxation and rest. The well-sized and well-lit lounge/dining area serves as a perfect setting for both entertaining guests and unwinding after a long day. The property features a spacious and bright kitchen, allowing you to whip up meals with ease, while the bathroom and separate W/C add to the practical layout of the home. Step outside to discover a gorgeous rear garden, a serene oasis surrounded by lush greenery, perfect for outdoor dining, gardening, or simply enjoying the tranquillity. There are two sturdy sheds in the garden. Offered with leasehold tenure, the property is perfectly positioned in a peaceful setting within walking distance to acclaimed local schools, a variety of shops, and excellent transport links, ensuring all your needs are met. Don't miss the opportunity to make this delightful property your new venture.