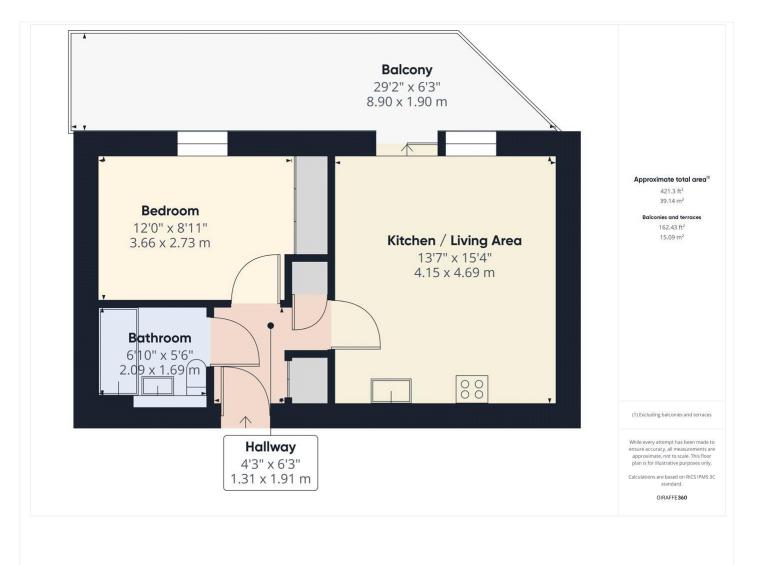

This floorplan is for illustration purposes only and is not to scale. The position and size of doors, windows, appliances and other features are approximate.

Tenure: Leasehold

Term: 979 year and 9 months