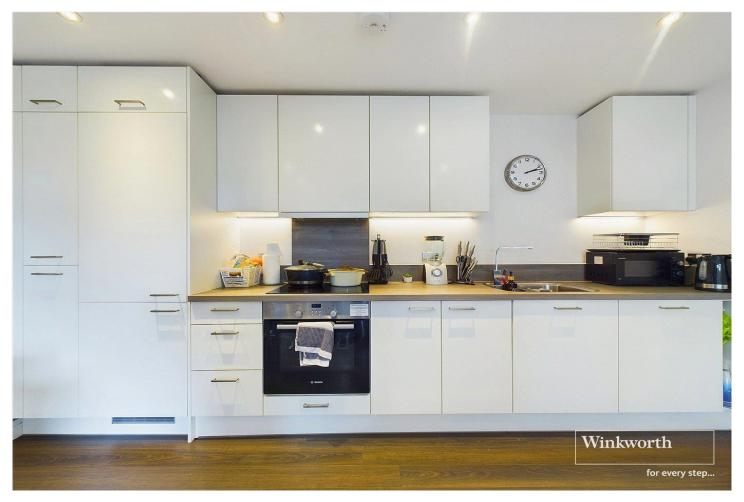

#### **DESCRIPTION:**

Stylish First Floor Apartment with a full-width balcony, lift access, and communal terrace area in a sought-after location. This modern one bedroom property features a well-proportioned bedroom and a stylish open plan living, kitchen, and dining room, perfect for contemporary living. The apartment offers a convenient lifestyle with a range of amenities close by, including shops, restaurants, and transport links. The property is secure and well-maintained, providing peace of mind for residents. Enjoy the outdoors on your own private balcony or the communal terrace area, ideal for relaxing or entertaining guests. This purpose-built apartment is ideal for professionals, couples, or as a rental investment. Don't miss the opportunity to own this modern and stylish property with fantastic outdoor spaces. Contact us today to arrange a viewing and make this apartment your new home.