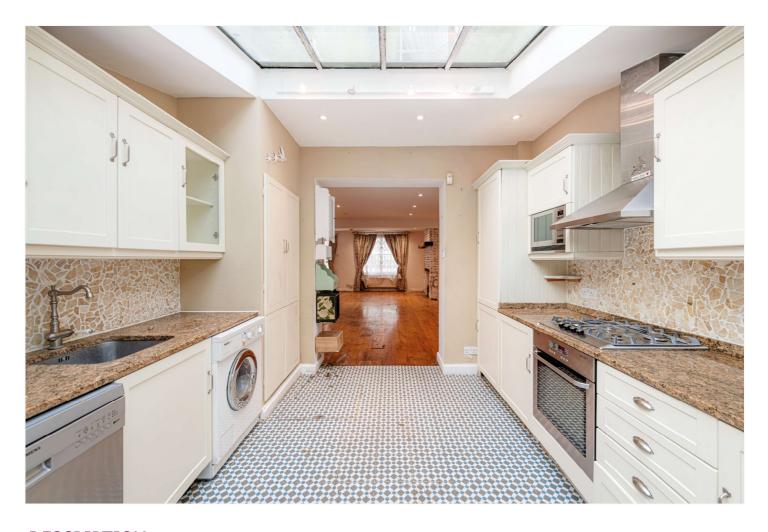

## **DESCRIPTION**

This fantastic two bedroom garden maisonette is situated on the lower and raised ground floors of this beautiful period building. Entering via its own entrance on the lower ground floor. the front door opens into a large open plan living space/dining room/kitchen with direct access to a large private back garden. There is also a WC and study. On the raised ground floor you will find two large double bedrooms, a family bathroom and a cleverly located wet room. The property has the potential to extend both floors subject to planning permission.

## Spacious Fu

**AT A GLANCE** 

• Spacious Fully Fitted Kitchen

Two Bedroom Maisonette

Private Patio and Garden

- Potential to extend to the rear on two floors (subject to planning permission)
- High Ceilings
- Full Bathroom and Separate Wetroom
- Downstairs WC
- EPC Rating C