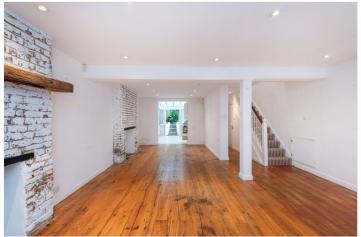

## **DESCRIPTION**

This fantastic two bedroom garden maisonette is situated on the lower and raised ground floors of this beautiful period building. Entering via its own entrance on the lower ground floor. the front door opens into a large open plan living space/dining room/kitchen with direct access to a large private back garden. There is also a WC and study. On the raised ground floor you will find two large double bedrooms, a family bathroom and a cleverly located wet room. The property has the potential to extend both floors subject to planning permission.

## Spacious Fu

**AT A GLANCE** 

• Spacious Fully Fitted Kitchen

Two Bedroom Maisonette

Private Patio and Garden

- Potential to extend to the rear on two floors (subject to planning permission)
- High Ceilings
- Full Bathroom and Separate Wetroom
- Downstairs WC
- EPC Rating C