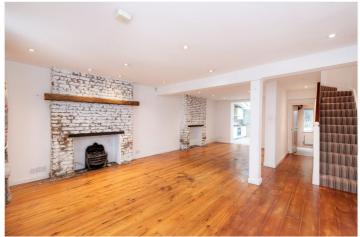

## **DESCRIPTION**

This fantastic two bedroom garden maisonette is situated on the lower and raised ground floors of this beautiful period building. Entering via its own entrance on the lower ground floor. the front door opens into a large open plan living space/dining room/kitchen with direct access to a large private back garden. There is also a WC and study. On the raised ground floor you will find two large double bedrooms, a family bathroom and a cleverly located wet room. The property has the potential to extend both floors subject to planning permission.

## Spacious Fu

**AT A GLANCE** 

• Spacious Fully Fitted Kitchen

Two Bedroom Maisonette

Private Patio and Garden

- Potential to extend to the rear on two floors (subject to planning permission)
- High Ceilings
- Full Bathroom and Separate Wetroom
- Downstairs WC
- EPC Rating C