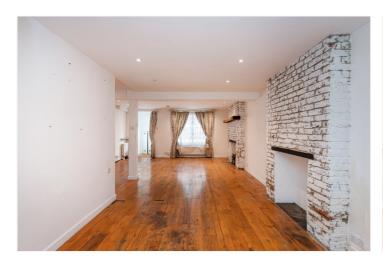

## **DESCRIPTION:**

This fantastic two bedroom garden maisonette is situated on the lower and raised ground floors of this beautiful period building. Entering via its own entrance on the lower ground floor. the front door opens into a large open plan living space/dining room/kitchen with direct access to a large private back garden. There is also a WC and study. On the raised ground floor you will find two large double bedrooms, a family bathroom and a cleverly located wet room. The property has the potential to extend both floors subject to planning permission.

## **AT A GLANCE**

- Two Bedroom Maisonette
- Private Patio and Garden
- Spacious Fully Fitted Kitchen
- High Ceilings
- Full Bathroom
- Separate Wet Room
- Downstairs WC
- Own Front Door
- EPC Rating C