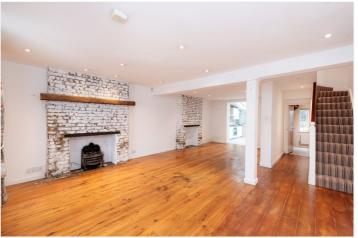

## **DESCRIPTION:**

This fantastic two bedroom garden maisonette is situated on the lower and raised ground floors of this beautiful period building. Entering via its own entrance on the lower ground floor. the front door opens into a large open plan living space/dining room/kitchen with direct access to a large private back garden. There is also a WC and study. On the raised ground floor you will find two large double bedrooms, a family bathroom and a cleverly located wet room. The property has the potential to extend both floors subject to planning permission.

## **AT A GLANCE**

- Two Bedroom Maisonette
- Private Patio and Garden
- Spacious Fully Fitted Kitchen
- High Ceilings
- Full Bathroom
- Separate Wet Room
- Downstairs WC
- Own Front Door
- EPC Rating C