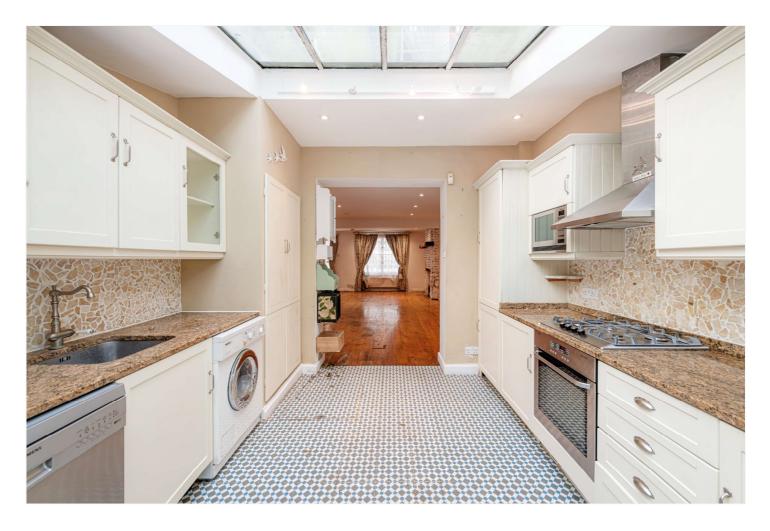

## **DESCRIPTION:**

This fantastic two bedroom garden maisonette is situated on the lower and raised ground floors of this beautiful period building. Entering via its own entrance on the lower ground floor. the front door opens into a large open plan living space/dining room/kitchen with direct access to a large private back garden. There is also a WC and study. On the raised ground floor you will find two large double bedrooms, a family bathroom and a cleverly located wet room. The property has the potential to extend both floors subject to planning permission.

## **AT A GLANCE**

- Two Bedroom Maisonette
- Private Patio and Garden
- Spacious Fully Fitted Kitchen
- High Ceilings
- Full Bathroom
- Separate Wet Room
- Downstairs WC
- Own Front Door
- EPC Rating C