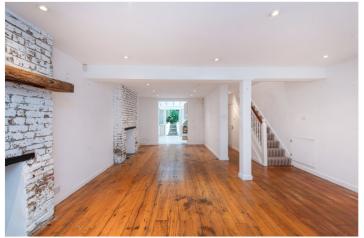

## **DESCRIPTION:**

This fantastic two bedroom garden maisonette is situated on the lower and raised ground floors of this beautiful period building. Entering via its own entrance on the lower ground floor. the front door opens into a large open plan living space/dining room/kitchen with direct access to a large private back garden. There is also a WC and study. On the raised ground floor you will find two large double bedrooms, a family bathroom and a cleverly located wet room. The property has the potential to extend both floors subject to planning permission.

## **AT A GLANCE**

- Two Bedroom Maisonette
- Private Patio and Garden
- Spacious Fully Fitted Kitchen
- High Ceilings
- Full Bathroom
- Separate Wet Room
- Downstairs WC
- Own Front Door
- EPC Rating C