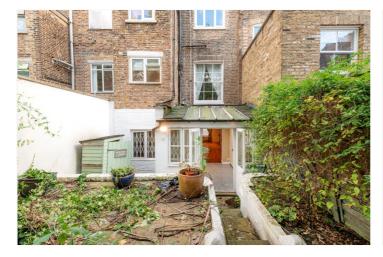

## **DESCRIPTION:**

This fantastic two bedroom garden maisonette is situated on the lower and raised ground floors of this beautiful period building. Entering via its own entrance on the lower ground floor. the front door opens into a large open plan living space/dining room/kitchen with direct access to a large private back garden. There is also a WC and study. On the raised ground floor you will find two large double bedrooms, a family bathroom and a cleverly located wet room. The property has the potential to extend both floors subject to planning permission.

Conveniently located in the heart of Notting Hill, the flat is moments away from numerous amenities of world-famous Portobello Road as well as excellent transport links at Ladbroke Grove.

## **AT A GLANCE**

- Two Bedroom Maisonette
- Private Patio and Garden
- Spacious Fully Fitted Kitchen
- High Ceilings
- Full Bathroom
- Separate Wet Room
- Downstairs WC
- Own Front Door
- EPC Rating C