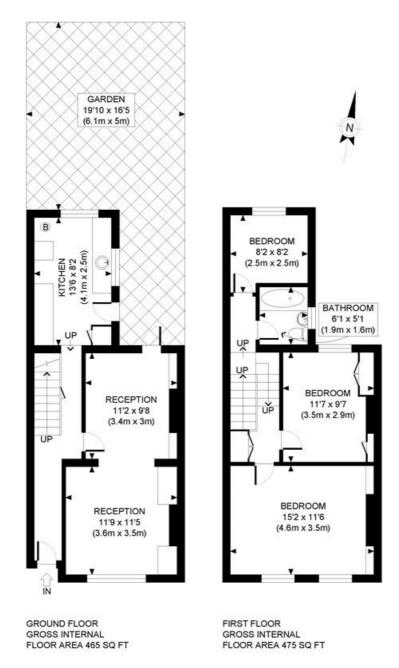

## Redan Street, W14

£1,300,000 Freehold

A delightful three bedroom Victorian house with garden, with scope to further extend and improve, subject to the usual necessary consents.

Double Reception Room | Kitchen | 3 Bedrooms | Bathroom | Garden | 940 Sq Ft / 87 Sq M | Council Tax Band G | EPC Rating Band D

## **DESCRIPTION**

The property has been well maintained, but offers the ingoing purchaser the opportunity to improve and extend, subject to the usual necessary consents being obtained. Accommodation currently comprises double reception room, cloakroom and kitchen on the ground floor, with the first floor offering three bedrooms and bathroom. The property further benefits from a garden, which is larger than average on the street.

**TENURE** Freehold.

PRICE: £1,300,000 Freehold

APPROX. GROSS INTERNAL FLOOR AREA: 940 SQ FT/ 87 SQM

## Winkworth

This plan is for illustrative purposes only and should be used as such by any prospective client.

Whilst every attempt has been made to ensure the accuracy of the Floor Plan contained here, measurements of the doors, windows, rooms and any other items are approximate and no responsibility is taken for any errors, omissions, or misstatement.