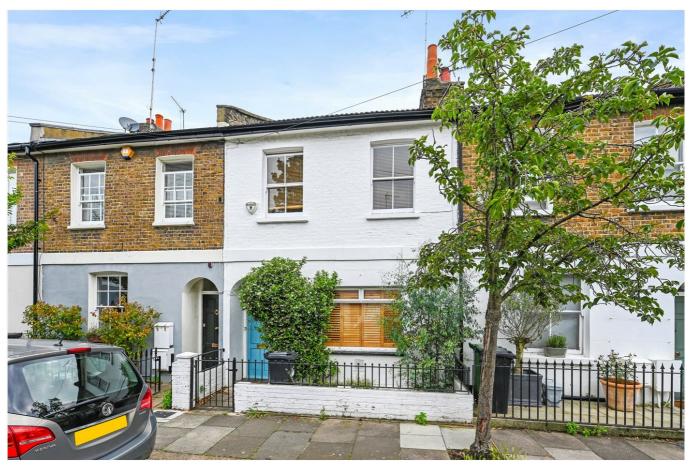

## Redan Street, W14

£1,300,000 Freehold

A delightful three bedroom Victorian house with garden, with scope to further extend and improve, subject to the usual necessary consents.

Double Reception Room | Kitchen | 3 Bedrooms | Bathroom | Garden | 940 Sq Ft / 87 Sq M | Council Tax Band G | EPC Rating Band D

## **LOCATION**

Located on the northern side of Redan Street, in the heart of Brook Green, close to a wide range of shops, pubs and restaurants, as well as being within easy reach of Westfield London and Hammersmith. There are a number of well regarded schools close by, both state and private sector, whilst the nearest Underground stations are Hammersmith and Shepherds Bush, where London Overground services are also available.

## **DESCRIPTION**

The property has been well maintained, but offers the ingoing purchaser the opportunity to improve and extend, subject to the usual necessary consents being obtained. Accommodation currently comprises double reception room, cloakroom and kitchen on the ground floor, with the first floor offering three bedrooms and bathroom. The property further benefits from a garden, which is larger than average on the street.