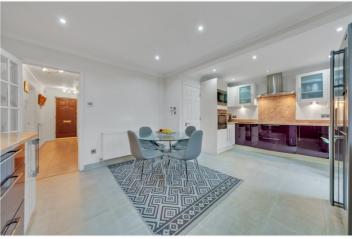

## **DESCRIPTION:**

Experience luxury living in this exquisite four-bedroom, two-bathroom detached family residence nestled within an exclusive gated community. This stunning house boasts a spacious double reception room, perfect for entertaining, along with a generously sized kitchen featuring a dining area. The property offers four double bedrooms, including a lavish master suite complete with an en-suite bathroom. Outside, discover a meticulously maintained rear garden and convenient off-street parking. Situated in proximity to Brent Street's vibrant shopping and transportation amenities, and just a within walking distance to Hendon Central Underground Station, this home epitomizes convenience and elegance. Freehold.

## **AT A GLANCE**

- POPULAR GATED DEVELOPMENT
- FOUR DOUBLE BEDROOMS
- TWO BATHROOMS
- DOUBLE LIVING ROOM & EAT IN KITCHEN
- OFF STREET PARKING
- FREEHOLD

EPC: D

APPROXIMATE GROSS INTERNAL FLOOR AREA 163.33 SQ M / 1758 SQ FT
THIS FLOOR PLAN IS FOR ILLUSTRATIVE PURPOSES ONLY AND
SHOULD BE USED FOR THIS PURPOSE BY PROSPECTIVE APPLICANTS AS ITS NOT TO SCALE.