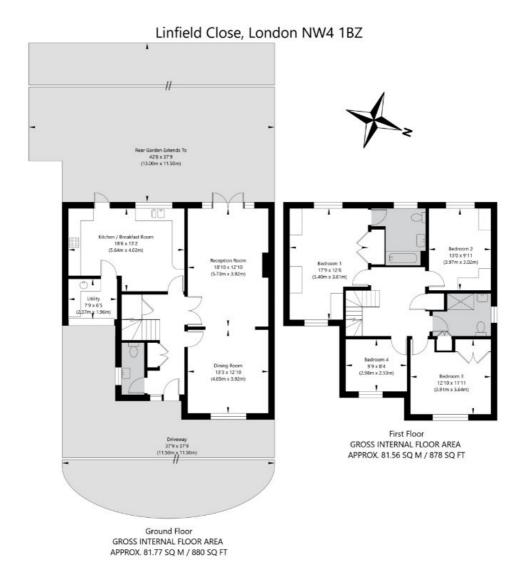

## **AT A GLANCE**

- POPULAR GATED DEVELOPMENT
- FOUR DOUBLE BEDROOMS
- TWO BATHROOMS
- DOUBLE LIVING ROOM & EAT IN KITCHEN
- OFF STREET PARKING
- FREEHOLD

EPC: D

APPROXIMATE GROSS INTERNAL FLOOR AREA 163.33 SQ M / 1758 SQ FT
THIS FLOOR PLAN IS FOR ILLUSTRATIVE PURPOSES ONLY AND
SHOULD BE USED FOR THIS PURPOSE BY PROSPECTIVE APPLICANTS AS ITS NOT TO SCALE.

(c) AMBERSHORE PIX LIMITED / PHOTO - VIDEO - FLOOR PLANS /  $0800\,999\,1577$  / WWW.AMBERSHOREPIX.CO.UK

This floorplan is for illustration purposes only and is not to scale. The position and size of doors, windows, appliances and other features are approximate.