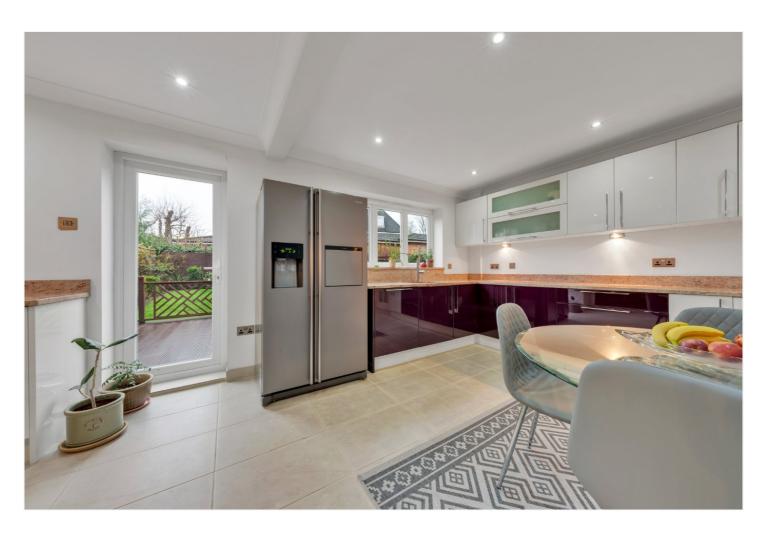

## **DESCRIPTION:**

Experience luxury living in this exquisite four-bedroom, two-bathroom detached family residence nestled within an exclusive gated community. This stunning house boasts a spacious double reception room, perfect for entertaining, along with a generously sized kitchen featuring a dining area. The property offers four double bedrooms, including a lavish master suite complete with an en-suite bathroom. Outside, discover a meticulously maintained rear garden and convenient off-street parking. Situated in proximity to Brent Street's vibrant shopping and transportation amenities, and just a within walking distance to Hendon Central Underground Station, this home epitomizes convenience and elegance. Freehold.

## **AT A GLANCE**

- POPULAR GATED DEVELOPMENT
- FOUR DOUBLE BEDROOMS
- TWO BATHROOMS
- DOUBLE LIVING ROOM & EAT IN KITCHEN
- OFF STREET PARKING
- FREEHOLD

EPC: D

APPROXIMATE GROSS INTERNAL FLOOR AREA 163.33 SQ M / 1758 SQ FT
THIS FLOOR PLAN IS FOR ILLUSTRATIVE PURPOSES ONLY AND
SHOULD BE USED FOR THIS PURPOSE BY PROSPECTIVE APPLICANTS AS ITS NOT TO SCALE.