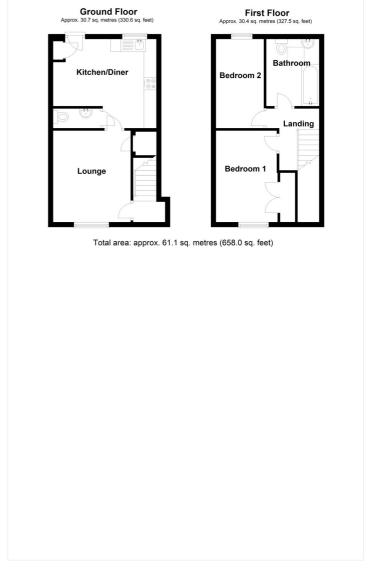

## **ACCOMMODATION**

## **Entrance Hall**

**Lounge** - 12' x 10'2" (3.66m x 3.1m)

Kitchen Diner - 11'9" x 13'7" (3.58m x 4.14m)

**Downstairs W.C** 

First Floor Landing

Bedroom One - 11'5" x 11'7" (3.48m x 3.53m)

Bedroom Two - 12'4" x 6'3" (3.76m x 1.9m)

**Family Bathroom** 

This floorplan is for illustration purposes only and is not to scale. The position and size of doors, windows, appliances and other features are approximate.

Tenure: Leasehold

Term: 125 years and 0 months