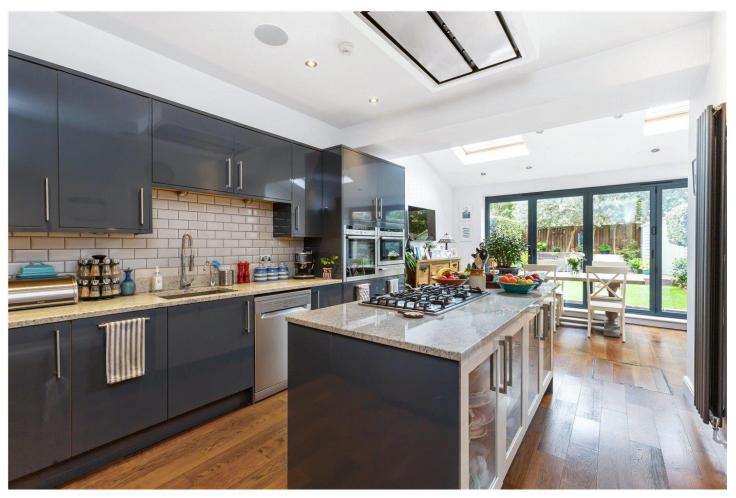

#### **DESCRIPTION:**

This immaculate and stylish family home features a stunning front reception room with wood flooring, original cornicing, and a charming fireplace. At the rear of the property, you'll find an impressive extended kitchen/diner, complete with skylight windows and bi-folding doors that open onto a beautifully maintained garden with a decked seating area. The ground floor also benefits from a convenient WC.