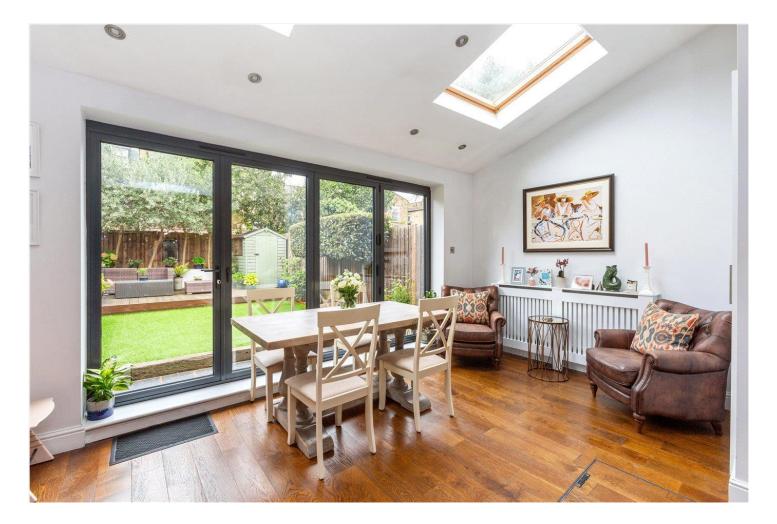

#### **DESCRIPTION:**

This immaculate and stylish family home features a stunning front reception room with wood flooring, original cornicing, and a charming fireplace. At the rear of the property, you'll find an impressive extended kitchen/diner, complete with skylight windows and bi-folding doors that open onto a beautifully maintained garden with a decked seating area. The ground floor also benefits from a convenient WC.