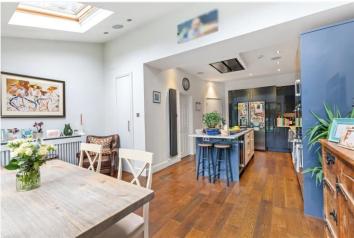

#### **DESCRIPTION:**

This immaculate and stylish family home features a stunning front reception room with wood flooring, original cornicing, and a charming fireplace. At the rear of the property, you'll find an impressive extended kitchen/diner, complete with skylight windows and bi-folding doors that open onto a beautifully maintained garden with a decked seating area. The ground floor also benefits from a convenient WC.