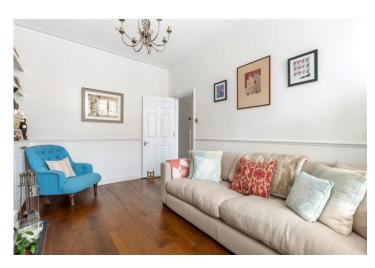

#### **DESCRIPTION:**

This immaculate and stylish family home features a stunning front reception room with wood flooring, original cornicing, and a charming fireplace. At the rear of the property, you'll find an impressive extended kitchen/diner, complete with skylight windows and bi-folding doors that open onto a beautifully maintained garden with a decked seating area. The ground floor also benefits from a convenient WC.