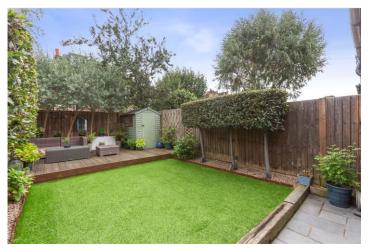

#### **DESCRIPTION:**

This immaculate and stylish family home features a stunning front reception room with wood flooring, original cornicing, and a charming fireplace. At the rear of the property, you'll find an impressive extended kitchen/diner, complete with skylight windows and bi-folding doors that open onto a beautifully maintained garden with a decked seating area. The ground floor also benefits from a convenient WC.