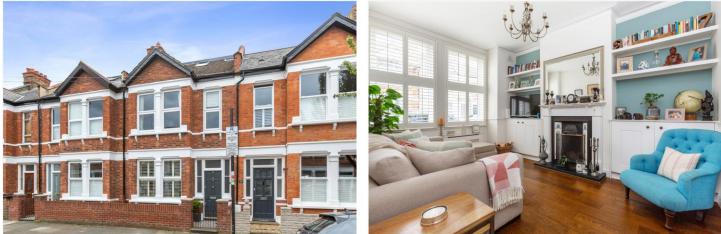

#### **DESCRIPTION:**

This immaculate and stylish family home features a stunning front reception room with wood flooring, original cornicing, and a charming fireplace. At the rear of the property, you'll find an impressive extended kitchen/diner, complete with skylight windows and bi-folding doors that open onto a beautifully maintained garden with a decked seating area. The ground floor also benefits from a convenient WC.

Upstairs, the first floor offers two spacious double bedrooms, a single bedroom, and a sleek, modern family bathroom. The second floor boasts a converted loft, providing a large double bedroom with an en-suite bathroom.