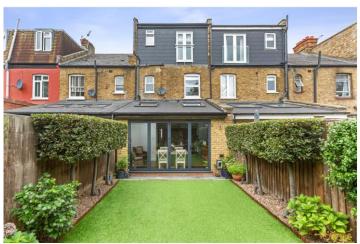

#### **DESCRIPTION:**

This immaculate and stylish family home features a stunning front reception room with wood flooring, original cornicing, and a charming fireplace. At the rear of the property, you'll find an impressive extended kitchen/diner, complete with skylight windows and bi-folding doors that open onto a beautifully maintained garden with a decked seating area. The ground floor also benefits from a convenient WC.