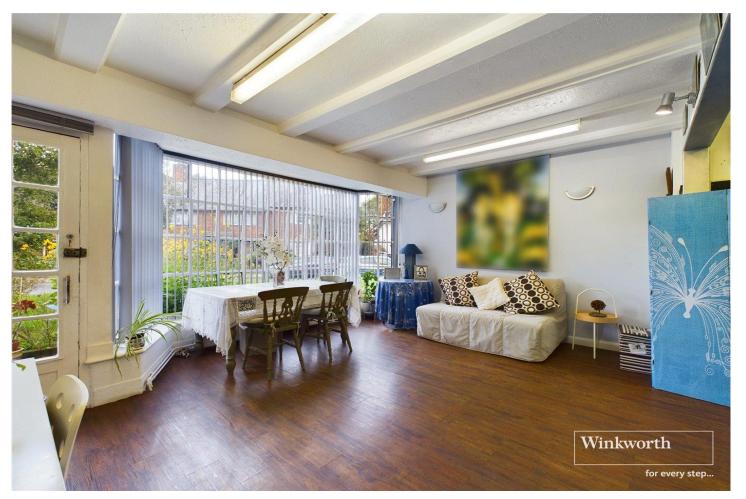

## WELL ESTABLISHED SALON WITH DUPLEX FOUR BEDROOM APARTMENT

Kingsbury | 020 8204 0000 | kingsbury@winkworth.co.uk

See things differently

Winkworth are thrilled to present to you this unique, one in a million live-in/ business opportunity. A hidden gem in the ever popular and peaceful highly sought after 'Roe Green Village' offering serene, scenic beauty, and not just in the salon itself, but throughout the entire residence and its surroundings. The ground floor is home to a long and well established hairdressing salon to the front, complete with a convenient w.c. for clientele. To the back there is a endearing stylish kitchen/ diner boasting rustic/ French country feels with plenty of warm natural light. Egressing from the kitchen to the rear - a breath of fresh air welcomes you along with an enchanting, well-maintained garden and patio area, the perfect setting for memory making and summer evenings with loved ones. To the side of the building there is access in which leads up to the first floor of this stunning residence accommodating a restful reception room area with lovely views of the rear garden, two heavenly bedrooms and a shower room. The second floor provides a further bedroom with ample storage space and an en-suite shower room. This is an extremely rarely available model example of a perfectly balanced work/home easy living opportunity. Offering a more tranquil setting away from the hustle and bustle of normal city living, yet only a light 10 minute stroll from local supermarkets, eateries, Kingsbury Underground Station. Village style events are hosted throughout the year on the Village Green, which is located within 50 metres, this dream investment is definitely one to view. An immediate viewing is highly recommended.