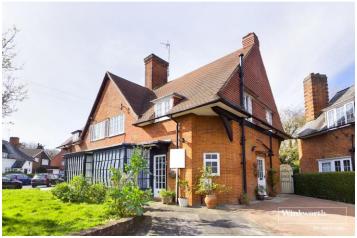

GOLDSMITH LANE, ROE GREEN VILLAGE, KINGBSURY, NW9 £735,000 FREEHOLD

## WELL ESTABLISHED SALON WITH DUPLEX FOUR BEDROOM APARTMENT

Kingsbury | 020 8204 0000 | kingsbury@winkworth.co.uk

See things differently

Winkworth are thrilled to present to you this unique, one in a million live-in/ business opportunity. A hidden gem in the ever popular and peaceful highly sought after 'Roe Green Village' offering serene, scenic beauty, and not just in the salon itself, but throughout the entire residence and its surroundings. The ground floor is home to a long and well established hairdressing salon to the front, complete with a convenient w.c. for clientele. To the back there is a endearing stylish kitchen/ diner boasting rustic/ French country feels with plenty of warm natural light. Egressing from the kitchen to the rear - a breath of fresh air welcomes you along with an enchanting, well-maintained garden and patio area, the perfect setting for memory making and summer evenings with loved ones. To the side of the building there is access in which leads up to the first floor of this stunning residence accommodating a restful reception room area with lovely views of the rear garden, two heavenly bedrooms and a shower room. The second floor provides a further bedroom with ample storage space and an en-suite shower room. This is an extremely rarely available model example of a perfectly balanced work/home easy living opportunity. Offering a more tranquil setting away from the hustle and bustle of normal city living, yet only a light 10 minute stroll from local supermarkets, eateries, Kingsbury Underground Station. Village style events are hosted throughout the year on the Village Green, which is located within 50 metres, this dream investment is definitely one to view. An immediate viewing is highly recommended.