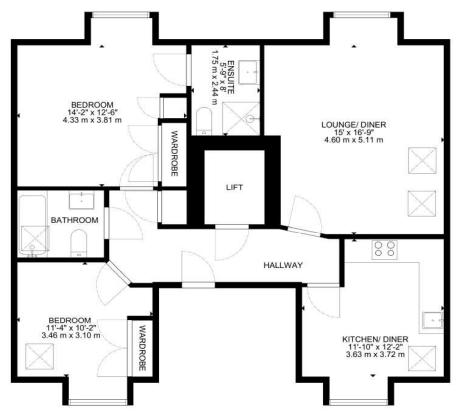

Loft Storage

£1800 Per Annum Service Charge - No Ground Rent

Sought After Location

EPC C I Council Tax Band D

01202 434365 ferndown@winkworth.co.uk

GROSS INTERNAL AREA FLOOR 1 : 86.1 M2, 927 SQ FT TOTAL: 86.1 M2,927 SQ FT

SIZE AND DIMENSIONS ARE APPROXIMATE, ACTUAL MAY VARY