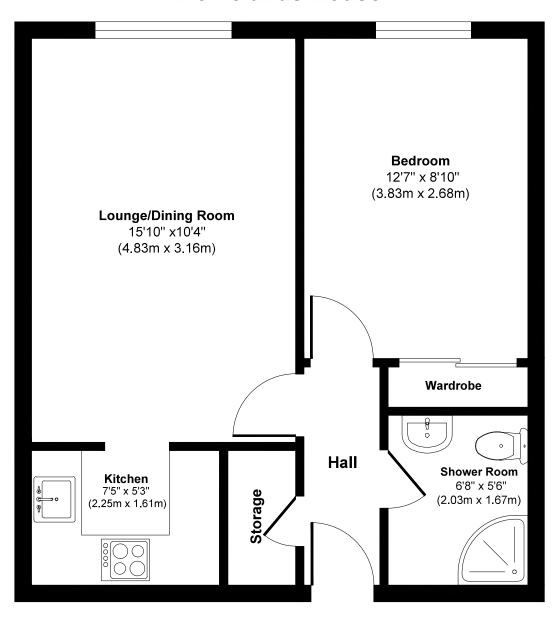

# **Homelands House**

Approx. Gross Internal Floor Area 418 sq. ft / 38.84 sq. m Illustration for identification purposes only, measurements approximate and not to scale.