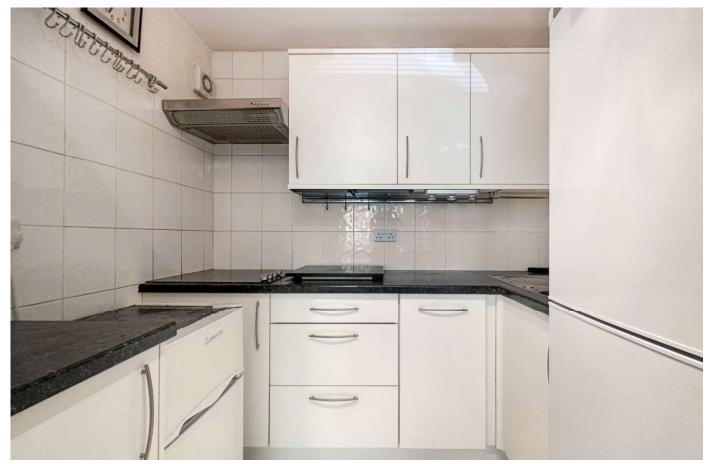

## GUIDE PRICE £65,000 LEASEHOLD

\*\*\*VACANT POSSESSION\*\*

This spacious one bedroom first floor retirement apartment for over 60's is positioned within the popular Homelands House development.

The apartment is one of the largest available and benefits from access to communal gardens and no onward chain whilst also being conveniently located within easy reach of a regular bus service.

### **KEY FEATURES**

Communal Gardens

- First Floor Retirement Apartment
   Residents Lounge With Weekly Activities
   Resident & Visitor Parking

  - Onsite House Manager

    - Laundry RoomNo Onward Chain
  - Immaculate Throughout
     24hr Care Lines
  - Leasehold 57 Years Remaining
  - Service charge £1712.54 water and sewerage included (payable twice yearly in March & September)
     Ground rent £211.69 per annum (payable twice yearly in March &
    - September)