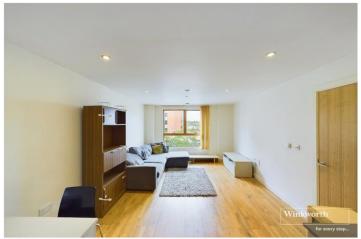

## **DESCRIPTION:**

A two bedroom first floor town centre apartment. Located in the popular Chatham Place development on the western side of the town centre a short walk to Reading Station with its direct train links to London Paddington in under 25 minutes. Living accommodation comprises an open plan living space with a modern fitted kitchen with Quartz work surfaces and a range of integrated appliances. There are two double bedrooms, the master with built in wardrobes and an en-suite bathroom, a further bathroom and a utility cupboard in the entrance hall which houses the washer dryer. This contemporary apartment offers excellent value and would suit a first time buyer, investor or down-sizer and is for sale with no chain complications.

## **AT A GLANCE**

- Modern First Floor Two Bedroom Apartment
- Popular Chatham Place Development
- Excellent Town Centre Location
- Open Plan Living Space With a Contemporary Fitted Kitchen
- Master Bedroom With Built in Wardrobes and En-Suite
- No Parking
- No Onward Chain