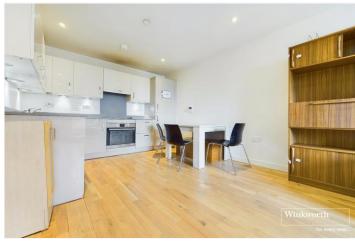

## **DESCRIPTION:**

A two bedroom first floor town centre apartment. Located in the popular Chatham Place development on the western side of the town centre a short walk to Reading Station with its direct train links to London Paddington in under 25 minutes. Living accommodation comprises an open plan living space with a modern fitted kitchen with Quartz work surfaces and a range of integrated appliances. There are two double bedrooms, the master with built in wardrobes and an en-suite bathroom, a further bathroom and a utility cupboard in the entrance hall which houses the washer dryer. This contemporary apartment offers excellent value and would suit a first time buyer, investor or down-sizer and is for sale with no chain complications.

## **AT A GLANCE**

- Modern First Floor Two Bedroom Apartment
- Popular Chatham Place Development
- Excellent Town Centre Location
- Open Plan Living Space With a Contemporary Fitted Kitchen
- Master Bedroom With Built in Wardrobes and En-Suite
- No Parking
- No Onward Chain