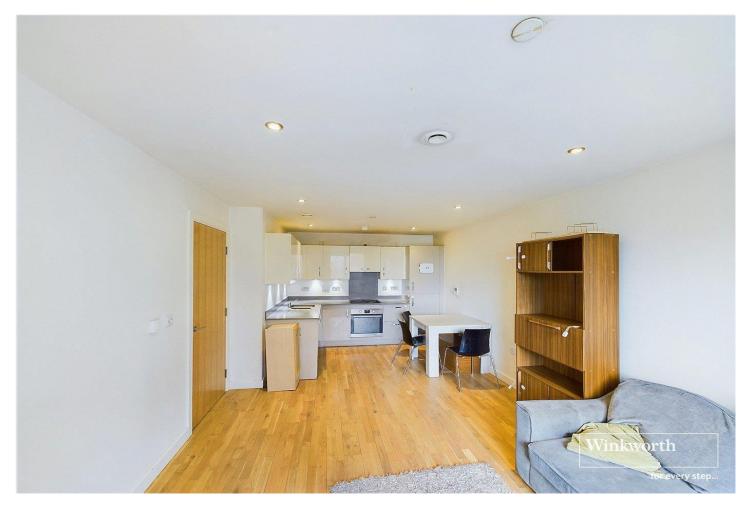

## **DESCRIPTION:**

A two bedroom first floor town centre apartment. Located in the popular Chatham Place development on the western side of the town centre a short walk to Reading Station with its direct train links to London Paddington in under 25 minutes. Living accommodation comprises an open plan living space with a modern fitted kitchen with Quartz work surfaces and a range of integrated appliances. There are two double bedrooms, the master with built in wardrobes and an en-suite bathroom, a further bathroom and a utility cupboard in the entrance hall which houses the washer dryer. This contemporary apartment offers excellent value and would suit a first time buyer, investor or down-sizer and is for sale with no chain complications.

## **AT A GLANCE**

- Modern First Floor Two Bedroom Apartment
- Popular Chatham Place Development
- Excellent Town Centre Location
- Open Plan Living Space With a Contemporary Fitted Kitchen
- Master Bedroom With Built in Wardrobes and En-Suite
- No Parking
- No Onward Chain