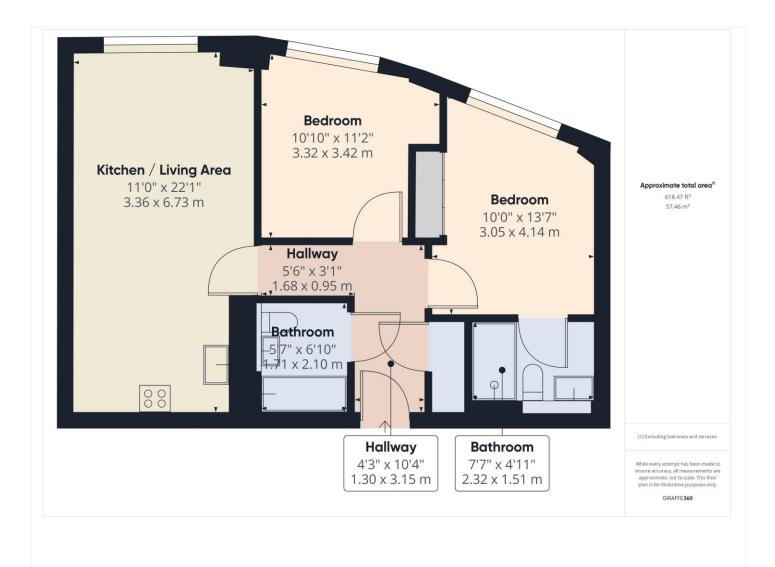

## **DESCRIPTION:**

A two bedroom first floor town centre apartment. Located in the popular Chatham Place development on the western side of the town centre a short walk to Reading Station with its direct train links to London Paddington in under 25 minutes. Living accommodation comprises an open plan living space with a modern fitted kitchen with Quartz work surfaces and a range of integrated appliances. There are two double bedrooms, the master with built in wardrobes and an en-suite bathroom, a further bathroom and a utility cupboard in the entrance hall which houses the washer dryer. This contemporary apartment offers excellent value and would suit a first time buyer, investor or down-sizer and is for sale with no chain complications.

This floorplan is for illustration purposes only and is not to scale. The position and size of doors, windows, appliances and other features are approximate.

Reading | 0118 4022 300 | reading@winkworth.co.uk