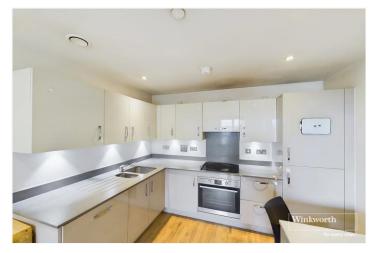

## **DESCRIPTION:**

A two bedroom first floor town centre apartment. Located in the popular Chatham Place development on the western side of the town centre a short walk to Reading Station with its direct train links to London Paddington in under 25 minutes. Living accommodation comprises an open plan living space with a modern fitted kitchen with Quartz work surfaces and a range of integrated appliances. There are two double bedrooms, the master with built in wardrobes and an en-suite bathroom, a further bathroom and a utility cupboard in the entrance hall which houses the washer dryer. This contemporary apartment offers excellent value and would suit a first time buyer, investor or down-sizer and is for sale with no chain complications.

## **AT A GLANCE**

- Modern First Floor Two Bedroom Apartment
- Popular Chatham Place Development
- Excellent Town Centre Location
- Open Plan Living Space With a Contemporary Fitted Kitchen
- Master Bedroom With Built in Wardrobes and En-Suite
- No Parking
- No Onward Chain