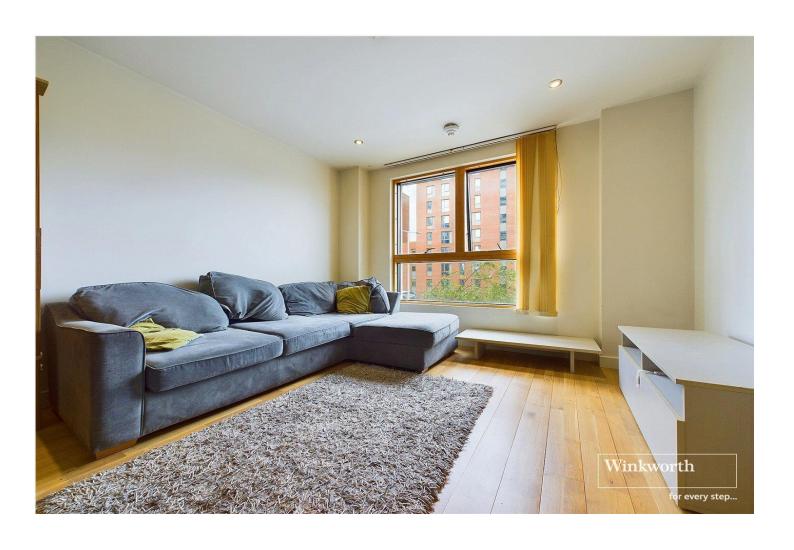

## **DESCRIPTION:**

A two bedroom first floor town centre apartment. Located in the popular Chatham Place development on the western side of the town centre a short walk to Reading Station with its direct train links to London Paddington in under 25 minutes. Living accommodation comprises an open plan living space with a modern fitted kitchen with Quartz work surfaces and a range of integrated appliances. There are two double bedrooms, the master with built in wardrobes and an en-suite bathroom, a further bathroom and a utility cupboard in the entrance hall which houses the washer dryer. This contemporary apartment offers excellent value and would suit a first time buyer, investor or down-sizer and is for sale with no chain complications.

## **AT A GLANCE**

- Modern First Floor Two Bedroom Apartment
- Popular Chatham Place Development
- Excellent Town Centre Location
- Open Plan Living Space With a Contemporary Fitted Kitchen
- Master Bedroom With Built in Wardrobes and En-Suite
- No Parking
- No Onward Chain