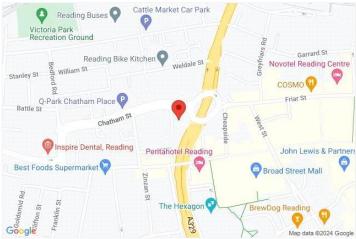

## **DESCRIPTION:**

A two bedroom first floor town centre apartment. Located in the popular Chatham Place development on the western side of the town centre a short walk to Reading Station with its direct train links to London Paddington in under 25 minutes. Living accommodation comprises an open plan living space with a modern fitted kitchen with Quartz work surfaces and a range of integrated appliances. There are two double bedrooms, the master with built in wardrobes and an en-suite bathroom, a further bathroom and a utility cupboard in the entrance hall which houses the washer dryer. This contemporary apartment offers excellent value and would suit a first time buyer, investor or down-sizer and is for sale with no chain complications.