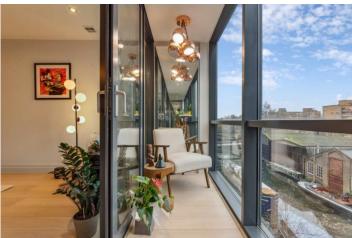

## **DESCRIPTION:**

This gorgeous apartment features a long lease, day porter, secure underground parking space, comfort cooling, winter garden, Duravit electronic bidets, engineered oak flooring and contemporary modern wall lights by Tom Dixon. Sheldon Square has been seamlessly designed to connect local communities with local amenities; critically, with convenience in mind, as only a few meters away - the campus like feel, offers a host of choices, from food on the move to fantastic dining - music, film and events will entertain you all year round. Includes the essential 'local Sainsbury's'. The mainline Paddington Station is within close proximity, offering (Circle, District, Bakerloo, Hammersmith & City, National Rail, Heathrow Express & the Elizabeth Line).