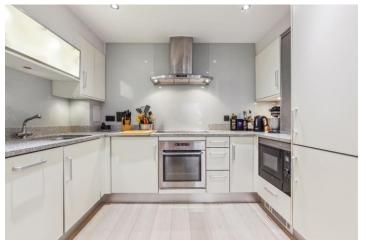

## **DESCRIPTION:**

This gorgeous apartment features a long lease, day porter, secure underground parking space, comfort cooling, winter garden, Duravit electronic bidets, engineered oak flooring and contemporary modern wall lights by Tom Dixon. Sheldon Square has been seamlessly designed to connect local communities with local amenities; critically, with convenience in mind, as only a few meters away - the campus like feel, offers a host of choices, from food on the move to fantastic dining - music, film and events will entertain you all year round. Includes the essential 'local Sainsbury's'. The mainline Paddington Station is within close proximity, offering (Circle, District, Bakerloo, Hammersmith & City, National Rail, Heathrow Express & the Elizabeth Line).