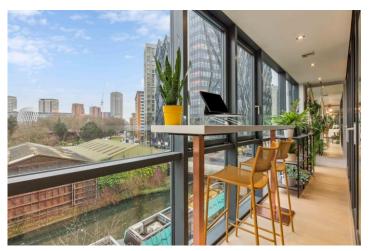

## **DESCRIPTION:**

This gorgeous apartment features a long lease, day porter, secure underground parking space, comfort cooling, winter garden, Duravit electronic bidets, engineered oak flooring and contemporary modern wall lights by Tom Dixon. Sheldon Square has been seamlessly designed to connect local communities with local amenities; critically, with convenience in mind, as only a few meters away - the campus like feel, offers a host of choices, from food on the move to fantastic dining - music, film and events will entertain you all year round. Includes the essential 'local Sainsbury's'. The mainline Paddington Station is within close proximity, offering (Circle, District, Bakerloo, Hammersmith & City, National Rail, Heathrow Express & the Elizabeth Line).