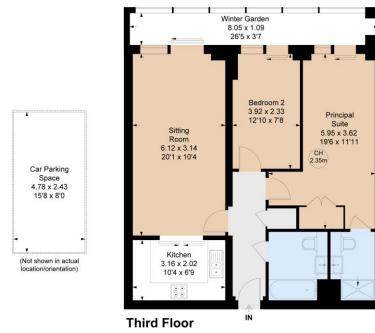

## **Sheldon Square, W2**

Approximate Gross Internal Area = 81.2 sq m / 874 sq ft (Including Winter Garden) Winter Garden Area = 9.23 sq m / 99 sq ft

Key: CH - Ceiling Height

Not to scale, for guidance only and must not be relied upon as a statement of fact.

All measurements and areas are approximate only

This floorplan is for illustration purposes only and is not to scale. The position and size of doors, windows, appliances and other features are approximate.