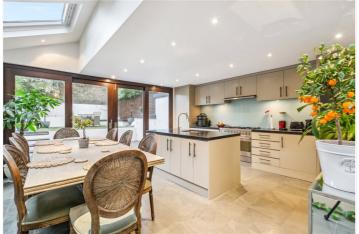

## **DESCRIPTION:**

Situated in a leafy residential cul-de-sac this house extends to over 2,250 sq. ft. and is stylishly presented throughout.

A welcoming entrance hall greets you, leading through to a large double reception room with original wood flooring, three metre ceilings, fitted cabinetry and feature fireplace. At the rear is an impressive kitchen/dining room with island and underfloor heating. Velux windows and wall-to-wall sliding glass doors provide an abundance of natural light. There is also a guest w/c and extensive cellar providing additional storage. A generous garden with decked area for alfresco dining and artificial lawn perfect for children offers excellent privacy for a family to enjoy.