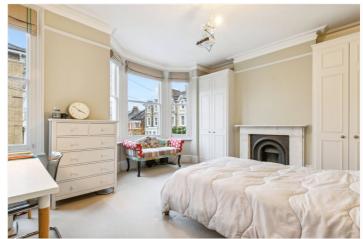

## **DESCRIPTION:**

Situated in a leafy residential cul-de-sac this house extends to over 2,250 sq. ft. and is stylishly presented throughout.

A welcoming entrance hall greets you, leading through to a large double reception room with original wood flooring, three metre ceilings, fitted cabinetry and feature fireplace. At the rear is an impressive kitchen/dining room with island and underfloor heating. Velux windows and wall-to-wall sliding glass doors provide an abundance of natural light. There is also a guest w/c and extensive cellar providing additional storage. A generous garden with decked area for alfresco dining and artificial lawn perfect for children offers excellent privacy for a family to enjoy.

The first floor comprises three double bedrooms, all with built-in wardrobes, and a family bathroom with underfloor heating. There are two further double bedrooms, and two bathrooms, including a stunning loft conversion on the second floor with considerable wardrobes and eaves storage, and luxurious ensuite bathroom with free-standing bath and walk-in shower.