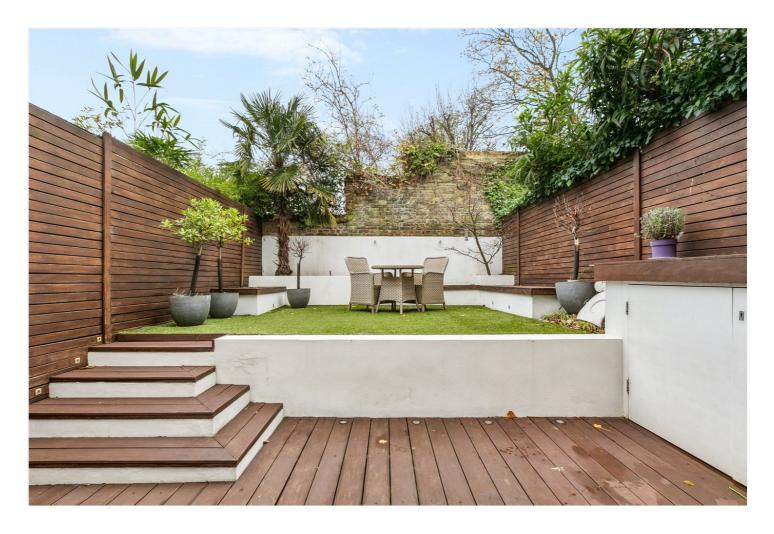

## **DESCRIPTION:**

Situated in a leafy residential cul-de-sac this house extends to over 2,250 sq. ft. and is stylishly presented throughout.

A welcoming entrance hall greets you, leading through to a large double reception room with original wood flooring, three metre ceilings, fitted cabinetry and feature fireplace. At the rear is an impressive kitchen/dining room with island and underfloor heating. Velux windows and wall-to-wall sliding glass doors provide an abundance of natural light. There is also a guest w/c and extensive cellar providing additional storage. A generous garden with decked area for alfresco dining and artificial lawn perfect for children offers excellent privacy for a family to enjoy.