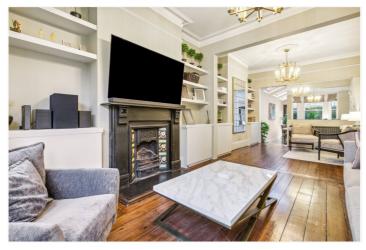

## **DESCRIPTION:**

Situated in a leafy residential cul-de-sac this house extends to over 2,250 sq. ft. and is stylishly presented throughout.

A welcoming entrance hall greets you, leading through to a large double reception room with original wood flooring, three metre ceilings, fitted cabinetry and feature fireplace. At the rear is an impressive kitchen/dining room with island and underfloor heating. Velux windows and wall-to-wall sliding glass doors provide an abundance of natural light. There is also a guest w/c and extensive cellar providing additional storage. A generous garden with decked area for alfresco dining and artificial lawn perfect for children offers excellent privacy for a family to enjoy.