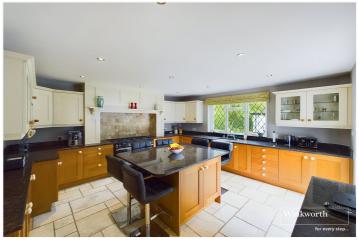

#### **DESCRIPTION:**

This superb four bedroom family home set in this highly sought after location in the desirable village of Sonning. The property is situated under three miles from both Reading and Twyford train stations with their direct links to London Paddington. The A4 & A329M/ M4 corridor are also easy to reach by car. The property is walking distance to Sonning Primary, Blue Coat School, Sonning Golf Club, the village centre and the River Thames making this an ideal family home. The property has been extended with the original home believed to date back to the 1930s. On the ground floor there is a grand entrance hall which doubles up as a home office, a spacious living room with a wood burner and which has been extended with double doors opening into the garden. There is a formal dining room and a wonderful kitchen/breakfast with granite worktop and an island perfect for casual family dining. There is a utility room off the kitchen and a wc completes the ground floor. On the first floor there are four bedrooms. The master bedroom suite has dual aspect windows and a contemporary en-suite shower room. A family bathroom completes the first floor. A lovely landscaped garden surrounds the property and there is a detached double garage with driveway parking in front of and a partially converted roof space perfect for storage. The property further benefits from underfloor heating to the kitchen and both bathrooms. This delightful home has been well maintained by the current owners and has served them as their family home for many years and is now ready to be passed on to a new family.