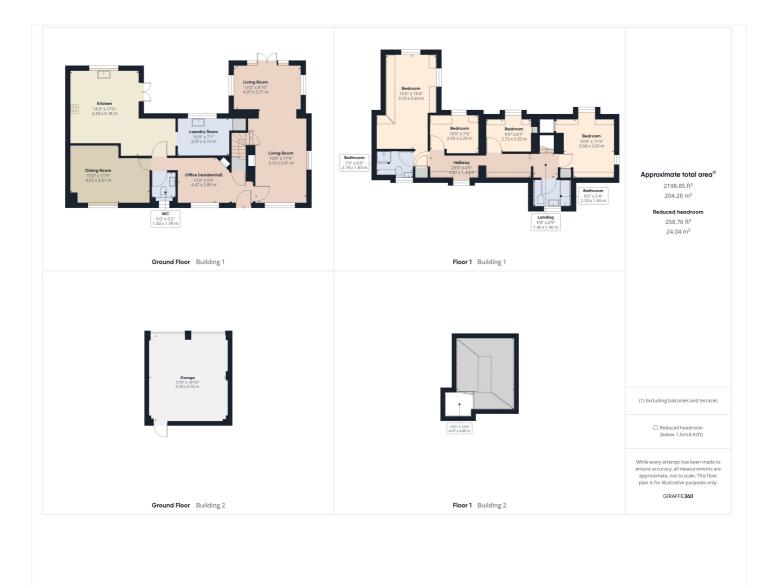

This floorplan is for illustration purposes only and is not to scale. The position and size of doors, windows, appliances and other features are approximate.

Tenure: Freehold

Term: 0 year and 0 months

Service Charge: £0 per annum