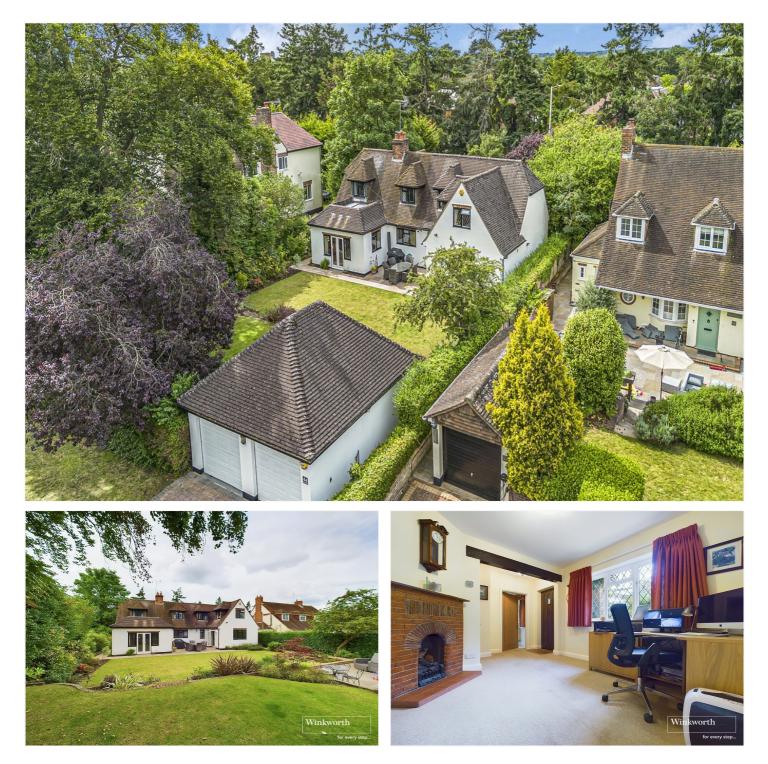

#### **DESCRIPTION:**

This superb four bedroom family home set in this highly sought after location in the desirable village of Sonning. The property is situated under three miles from both Reading and Twyford train stations with their direct links to London Paddington. The A4 & A329M/ M4 corridor are also easy to reach by car. The property is walking distance to Sonning Primary, Blue Coat School, Sonning Golf Club, the village centre and the River Thames making this an ideal family home. The property has been extended with the original home believed to date back to the 1930s. On the ground floor there is a grand entrance hall which doubles up as a home office, a spacious living room with a wood burner and which has been extended with double doors opening into the garden. There is a formal dining room and a wonderful kitchen/breakfast with granite worktop and an island perfect for casual family dining. There is a utility room off the kitchen and a wc completes the ground floor. On the first floor there are four bedrooms. The master bedroom suite has dual aspect windows and a contemporary en-suite shower room. A family bathroom completes the first floor. A lovely landscaped garden surrounds the property and there is a detached double garage with driveway parking in front of and a partially converted roof space perfect for storage. The property further benefits from underfloor heating to the kitchen and both bathrooms. This delightful home has been well maintained by the current owners and has served them as their family home for many years and is now ready to be passed on to a new family.

#### AT A GLANCE

- Four Bedroom Detached Family Home
- Spacious Lounge
- Formal Dining Room
- Kitchen/Breakfast Room & Utility Room
- Master Bedroom with Contemporary En-Suite Bathroom
- Family Bathroom
- Landscaped Gardens
- Detached Garage