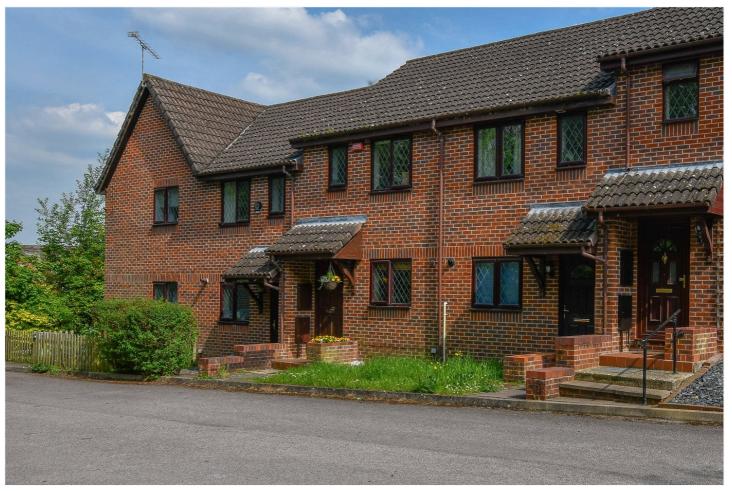

20 TAMARISK RISE, WOKINGHAM, BERKSHIRE, RG40 1WG £340,000 FREEHOLD

SITUATED IN ONE OF WOKINGHAM'S MOST DESIRABLE LOCATIONS, GLEBE PARK, IS THIS CHARMING 2 BEDROOM TERRACED HOUSE OFFERED TO THE MARKET WITH NO ONWARD CHAIN.

## **DESCRIPTION:**

Situated in one of Wokingham's most desirable locations, Glebe Park, is this charming terraced house. The Glebe Park development has always been extremely popular due to its close proximity to Wokingham town centre, schools and access to Cantley Park.

This property itself boasts two double bedrooms, an inviting reception room, kitchen and bathroom. It also benefits from a lovely south east facing rear garden, double glazed windows, gas central heating and residents parking to the front.