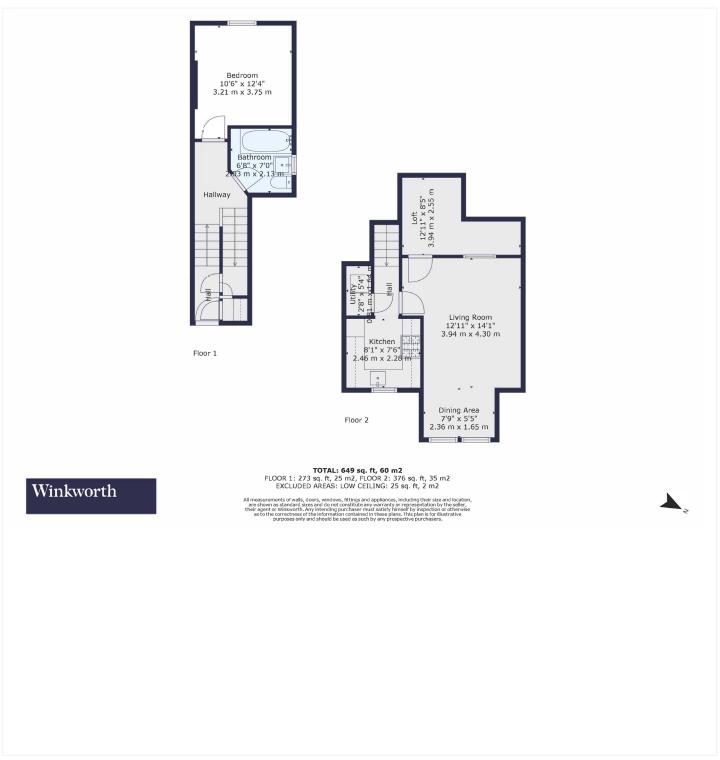

Set across the upper floors of an impressive Victorian conversion, the property features a spacious reception and dining room, bathed in natural light from large sash windows. With ample room for both relaxing and entertaining, this inviting space retains its characterful appeal with natural wood flooring and tasteful decor. The separate kitchen, situated under a large velux window, offers a bright and practical layout with sleek countertops, modern appliances, and plenty of storage.

The generous double bedroom serves as a peaceful retreat, while a well-appointed bathroom enhances the overall sense of comfort. Additional storage can be found in the loft space, and a separate utility room provides added practicality.

This floorplan is for illustration purposes only and is not to scale. The position and size of doors, windows, appliances and other features are approximate.

**Tenure:** Share of Freehold **Term:** 960 year and 11 months