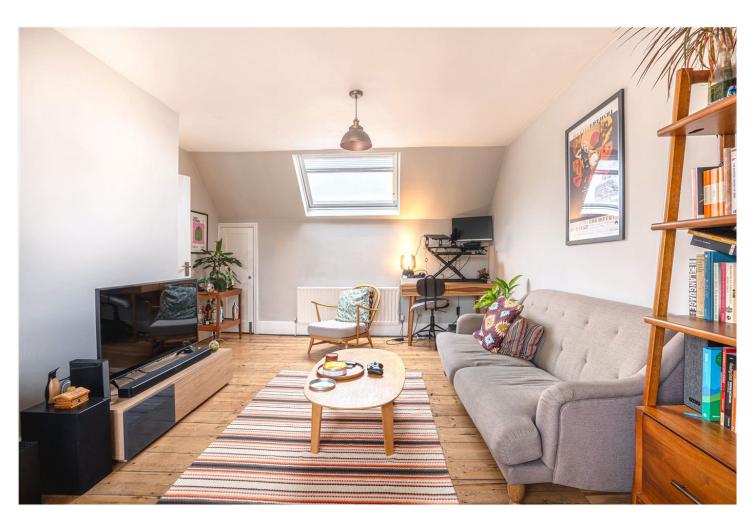

Set across the upper floors of an impressive Victorian conversion, the property features a spacious reception and dining room, bathed in natural light from large sash windows. With ample room for both relaxing and entertaining, this inviting space retains its characterful appeal with natural wood flooring and tasteful decor. The separate kitchen, situated under a large velux window, offers a bright and practical layout with sleek countertops, modern appliances, and plenty of storage.