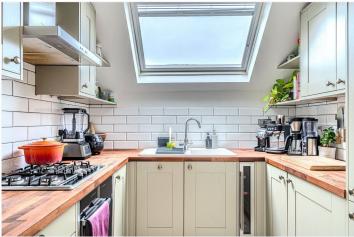

Set across the upper floors of an impressive Victorian conversion, the property features a spacious reception and dining room, bathed in natural light from large sash windows. With ample room for both relaxing and entertaining, this inviting space retains its characterful appeal with natural wood flooring and tasteful decor. The separate kitchen, situated under a large velux window, offers a bright and practical layout with sleek countertops, modern appliances, and plenty of storage.