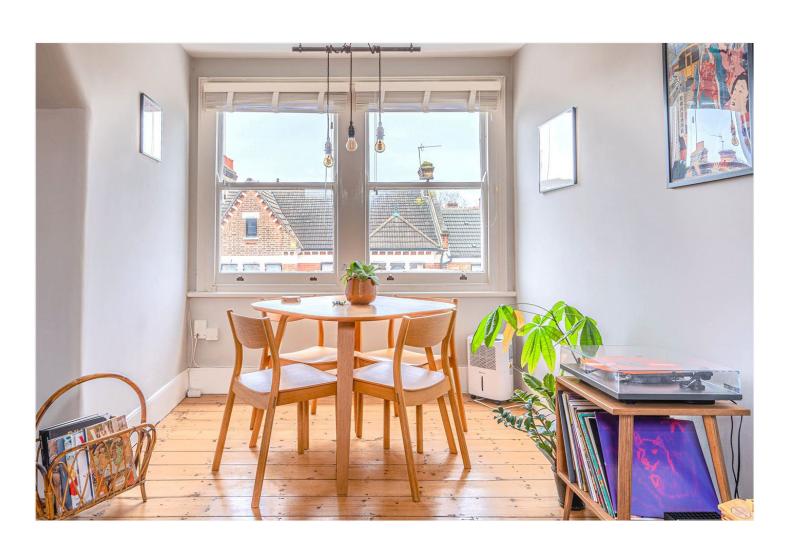

Set across the upper floors of an impressive Victorian conversion, the property features a spacious reception and dining room, bathed in natural light from large sash windows. With ample room for both relaxing and entertaining, this inviting space retains its characterful appeal with natural wood flooring and tasteful decor. The separate kitchen, situated under a large velux window, offers a bright and practical layout with sleek countertops, modern appliances, and plenty of storage.