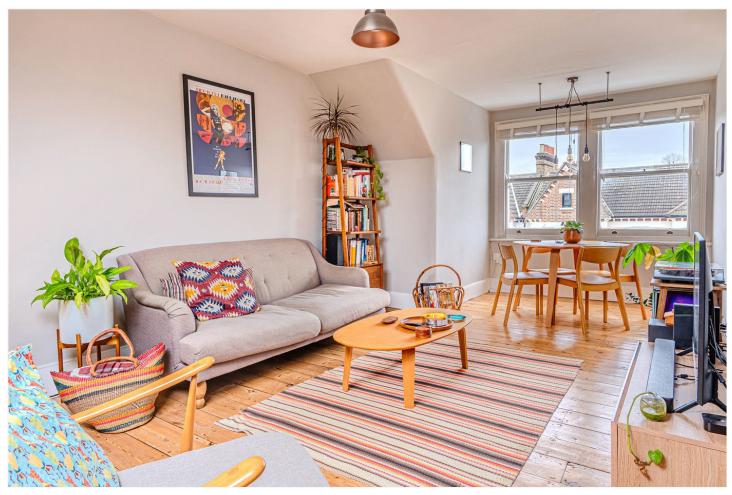

Set across the upper floors of an impressive Victorian conversion, the property features a spacious reception and dining room, bathed in natural light from large sash windows. With ample room for both relaxing and entertaining, this inviting space retains its characterful appeal with natural wood flooring and tasteful decor. The separate kitchen, situated under a large velux window, offers a bright and practical layout with sleek countertops, modern appliances, and plenty of storage.

The generous double bedroom serves as a peaceful retreat, while a well-appointed bathroom enhances the overall sense of comfort. Additional storage can be found in the loft space, and a separate utility room provides added practicality.