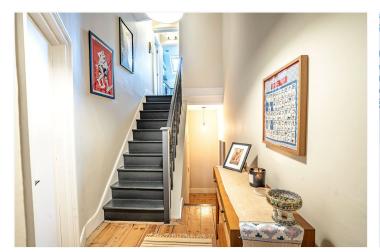

Set across the upper floors of an impressive Victorian conversion, the property features a spacious reception and dining room, bathed in natural light from large sash windows. With ample room for both relaxing and entertaining, this inviting space retains its characterful appeal with natural wood flooring and tasteful decor. The separate kitchen, situated under a large velux window, offers a bright and practical layout with sleek countertops, modern appliances, and plenty of storage.