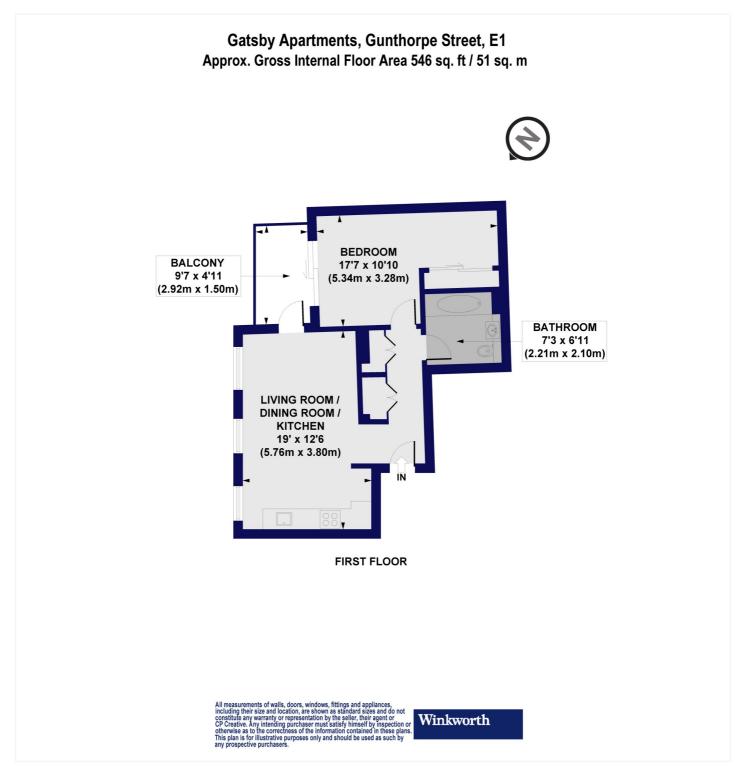

#### **DESCRIPTION:**

Being offered chain free is this stunning one double bedroom apartment with private balcony available on the first floor of this beautiful modern development. The property comprises of entrance hall with large storage cupboard and master bedroom with built-in wardrobes. Furthermore, there is a wonderfully bright open plan reception room/kitchen with built-in appliances leading to a private balcony facing the quiet and cobbled street. The apartment also benefits from daytime concierge, communal gardens and bicycle storage.

# Winkworth

See things differently

This floorplan is for illustration purposes only and is not to scale. The position and size of doors, windows, appliances and other features are approximate.

Shoreditch | 020 7749 7650 | shoreditch@winkworth.co.uk