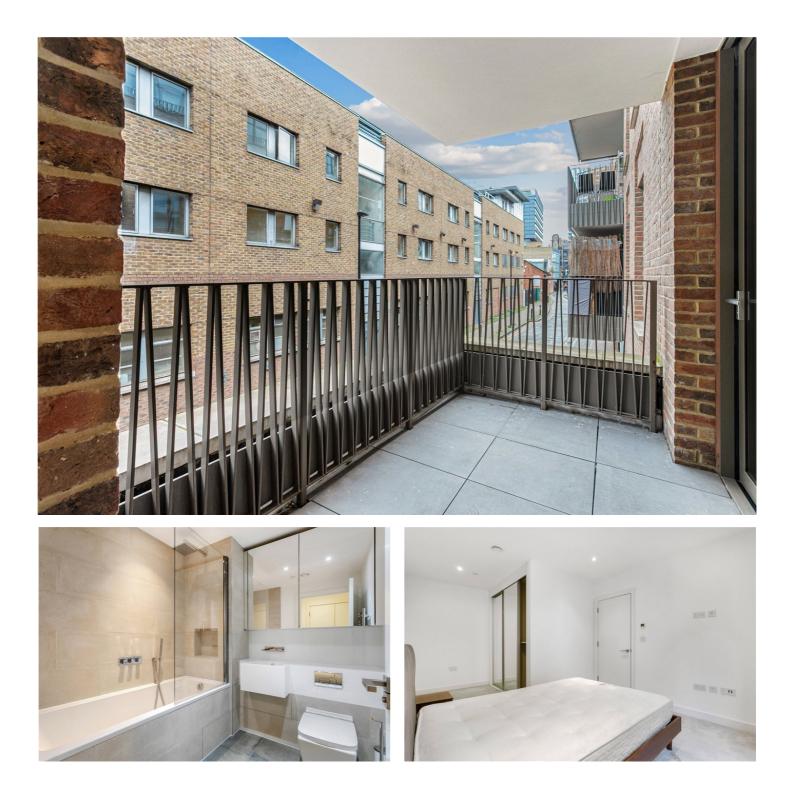

#### **DESCRIPTION:**

Being offered chain free is this stunning one double bedroom apartment with private balcony available on the first floor of this beautiful modern development. The property comprises of entrance hall with large storage cupboard and master bedroom with built-in wardrobes. Furthermore, there is a wonderfully bright open plan reception room/kitchen with built-in appliances leading to a private balcony facing the quiet and cobbled street. The apartment also benefits from daytime concierge, communal gardens and bicycle storage.