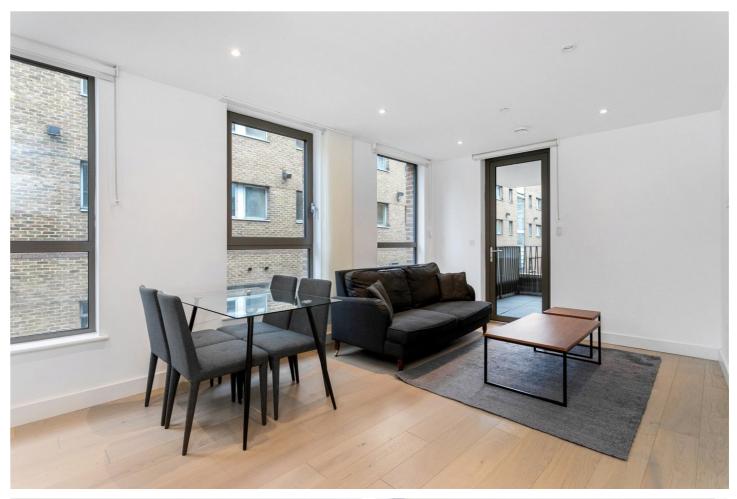

#### **DESCRIPTION:**

Being offered chain free is this stunning one double bedroom apartment with private balcony available on the first floor of this beautiful modern development. The property comprises of entrance hall with large storage cupboard and master bedroom with built-in wardrobes. Furthermore, there is a wonderfully bright open plan reception room/kitchen with built-in appliances leading to a private balcony facing the quiet and cobbled street. The apartment also benefits from daytime concierge, communal gardens and bicycle storage.