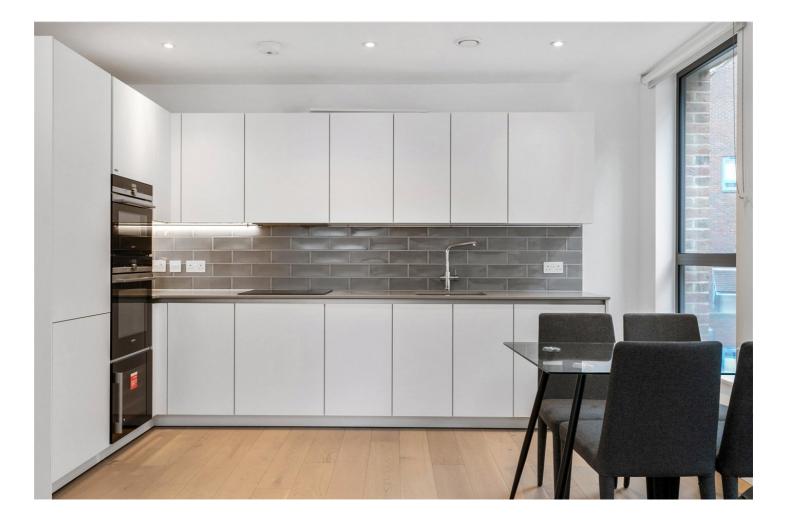

#### **DESCRIPTION:**

Being offered chain free is this stunning one double bedroom apartment with private balcony available on the first floor of this beautiful modern development. The property comprises of entrance hall with large storage cupboard and master bedroom with built-in wardrobes. Furthermore, there is a wonderfully bright open plan reception room/kitchen with built-in appliances leading to a private balcony facing the quiet and cobbled street. The apartment also benefits from daytime concierge, communal gardens and bicycle storage.