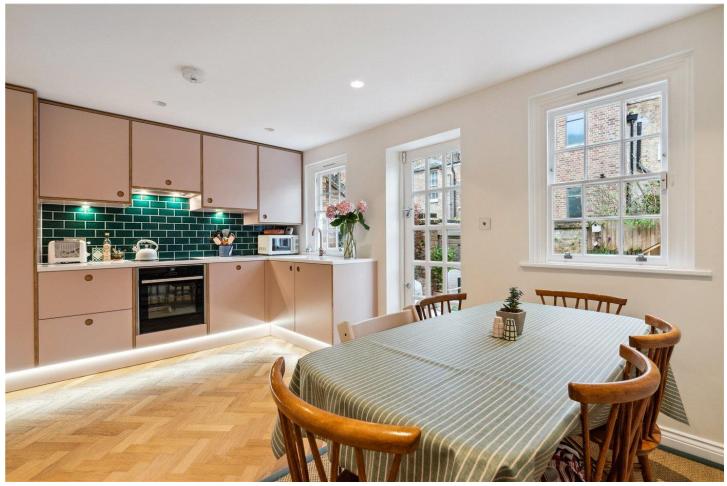

#### **DESCRIPTION:**

The house comprises of a separate lounge and office area, a very attractive open plan kitchen dining room, leading onto a large private garden at the rear. The first floor consists of the beautifully decorated master bedroom with en-suite and overlooks the quiet Georgian street, it retains a large amount of its unique, period charm with the original fireplace. To the rear is a family bathroom and French windows that open on to a large terrace overlooking the garden. The second floor consists of a generous double bedroom with built in storage, a further small bedroom and another bathroom. Rawstorne Street is within easy access of the City and ideally located for the amenities of Upper Street and the trendy restaurants and bars Clerkenwell has to offer.