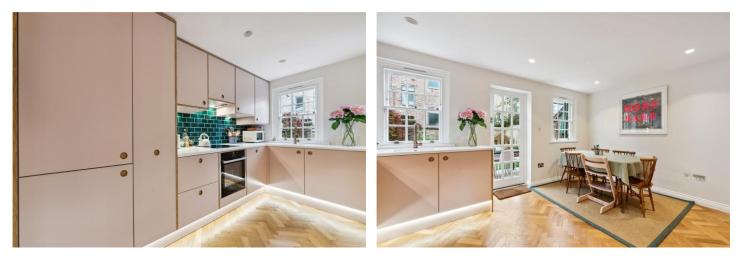

#### **DESCRIPTION:**

The house comprises of a separate lounge and office area, a very attractive open plan kitchen dining room, leading onto a large private garden at the rear. The first floor consists of the beautifully decorated master bedroom with en-suite and overlooks the quiet Georgian street, it retains a large amount of its unique, period charm with the original fireplace. To the rear is a family bathroom and French windows that open on to a large terrace overlooking the garden. The second floor consists of a generous double bedroom with built in storage, a further small bedroom and another bathroom. Rawstorne Street is within easy access of the City and ideally located for the amenities of Upper Street and the trendy restaurants and bars Clerkenwell has to offer.