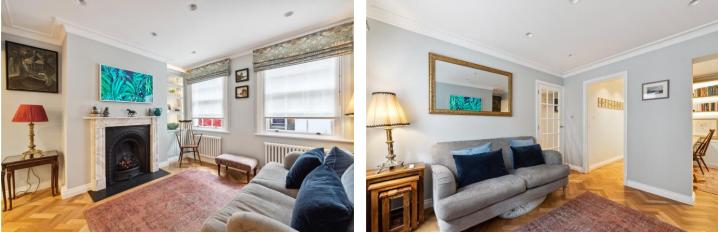

#### **DESCRIPTION:**

The house comprises of a separate lounge and office area, a very attractive open plan kitchen dining room, leading onto a large private garden at the rear. The first floor consists of the beautifully decorated master bedroom with en-suite and overlooks the quiet Georgian street, it retains a large amount of its unique, period charm with the original fireplace. To the rear is a family bathroom and French windows that open on to a large terrace overlooking the garden. The second floor consists of a generous double bedroom with built in storage, a further small bedroom and another bathroom. Rawstorne Street is within easy access of the City and ideally located for the amenities of Upper Street and the trendy restaurants and bars Clerkenwell has to offer.