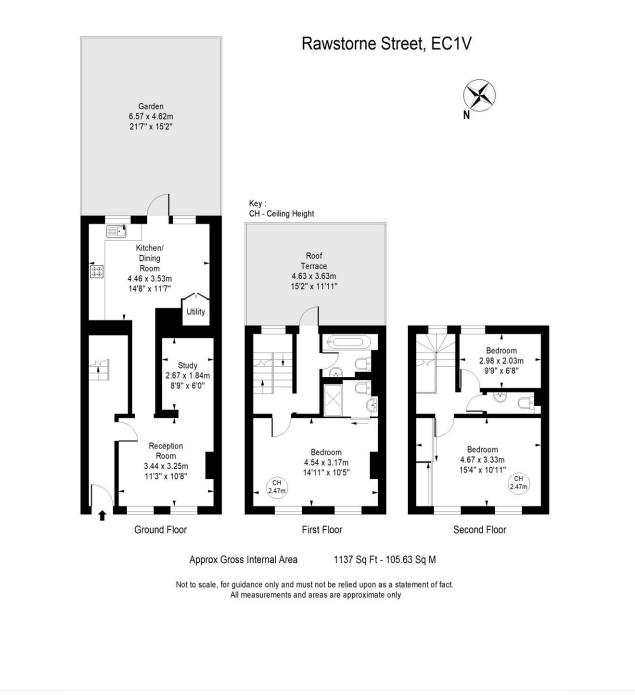

# Winkworth

for every step...

This floorplan is for illustration purposes only and is not to scale. The position and size of doors, windows, appliances and other features are approximate.

Tenure: Freehold

Council Tax Band: G

Where no figures are shown, we have been unable to ascertain the information. All figures that are shown were correct at the time of printing.

Clerkenwell & City | 020 7405 1288 | clerkenwell@winkworth.co.uk