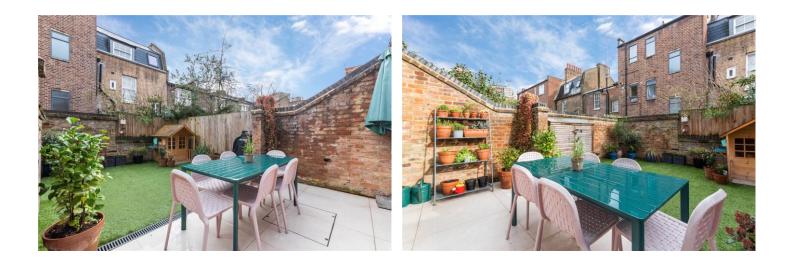

#### **DESCRIPTION:**

The house comprises of a separate lounge and office area, a very attractive open plan kitchen dining room, leading onto a large private garden at the rear. The first floor consists of the beautifully decorated master bedroom with en-suite and overlooks the quiet Georgian street, it retains a large amount of its unique, period charm with the original fireplace. To the rear is a family bathroom and French windows that open on to a large terrace overlooking the garden. The second floor consists of a generous double bedroom with built in storage, a further small bedroom and another bathroom. Rawstorne Street is within easy access of the City and ideally located for the amenities of Upper Street and the trendy restaurants and bars Clerkenwell has to offer.