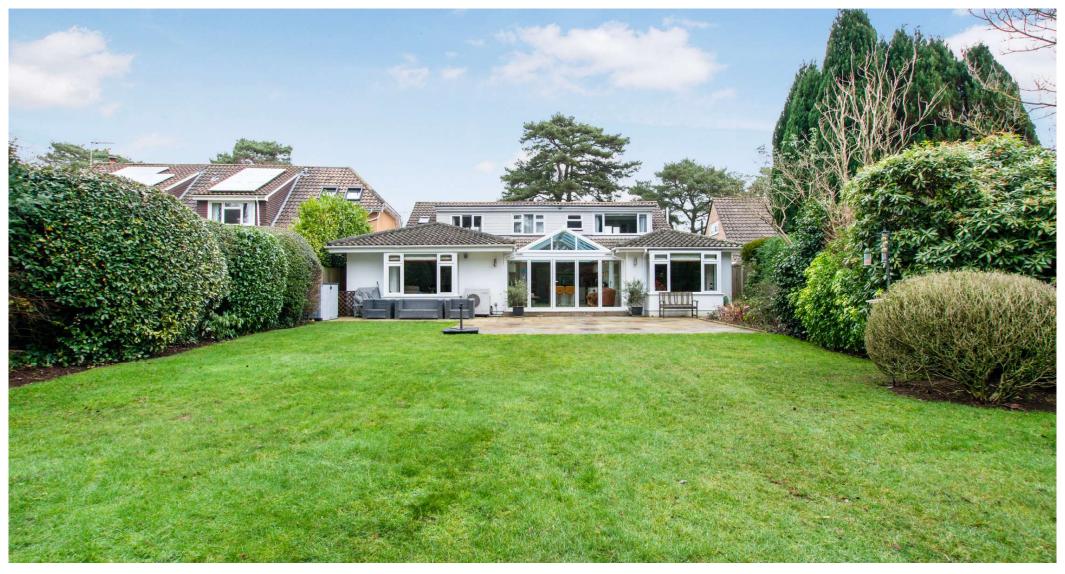

Just some of the property's features include a totally secluded 125ft south facing garden and off road parking for multiple vehicles.

Approached via a gravel driveway this property has an abundance of light and flowing reception space which compliments versatile ground and first floor accommodation that will suit a range of buyer's needs, including those requiring annexe style accommodation.

Five Bedroom Detached Family Home
Five Bathrooms & Guest WC
Garage, Store & Shed At Rear Of Garden
Stunning Interior
Sought After Location
Driveway For Several Vehicles
Open Plan Kitchen/Breakfast/Family Room With Air Con
Utility Room
Versatile Layout Incorporating Annexe Style Living
Secluded 125ft South Facing Garden
Bedroom With En-suite & Walk In Wardrobe