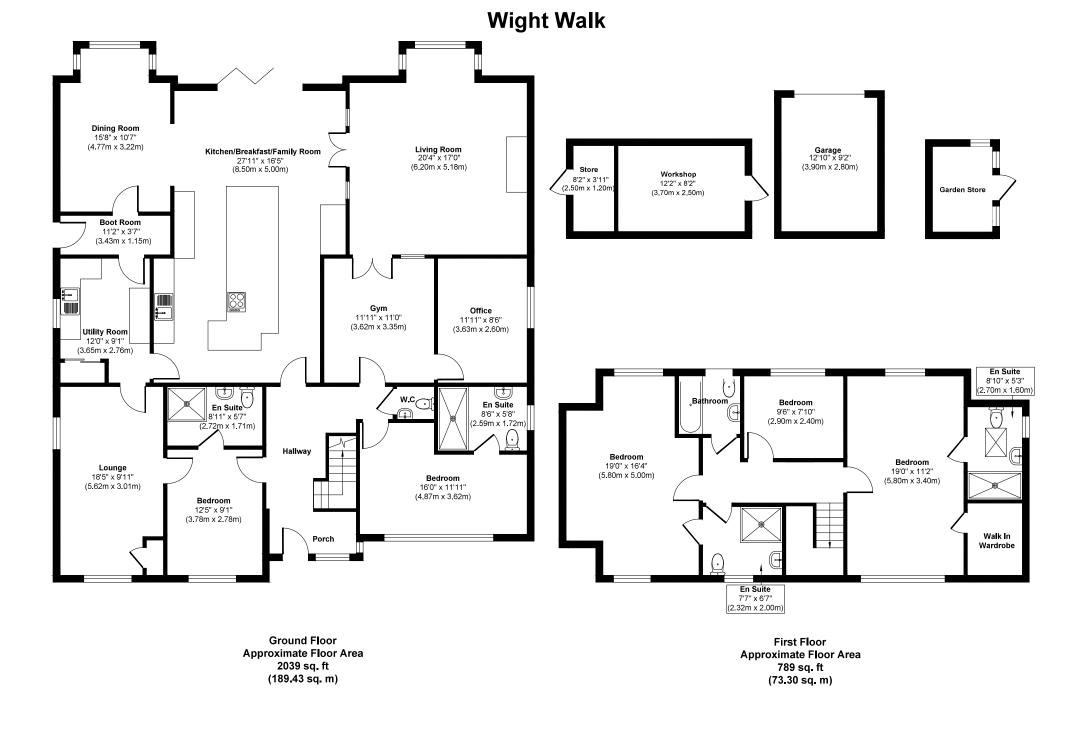

## Approx. Gross Internal Floor Area 3079 sq. ft / 286.15 sq. m

Illustration for identification purposes only, measurements approximate, not to scale.