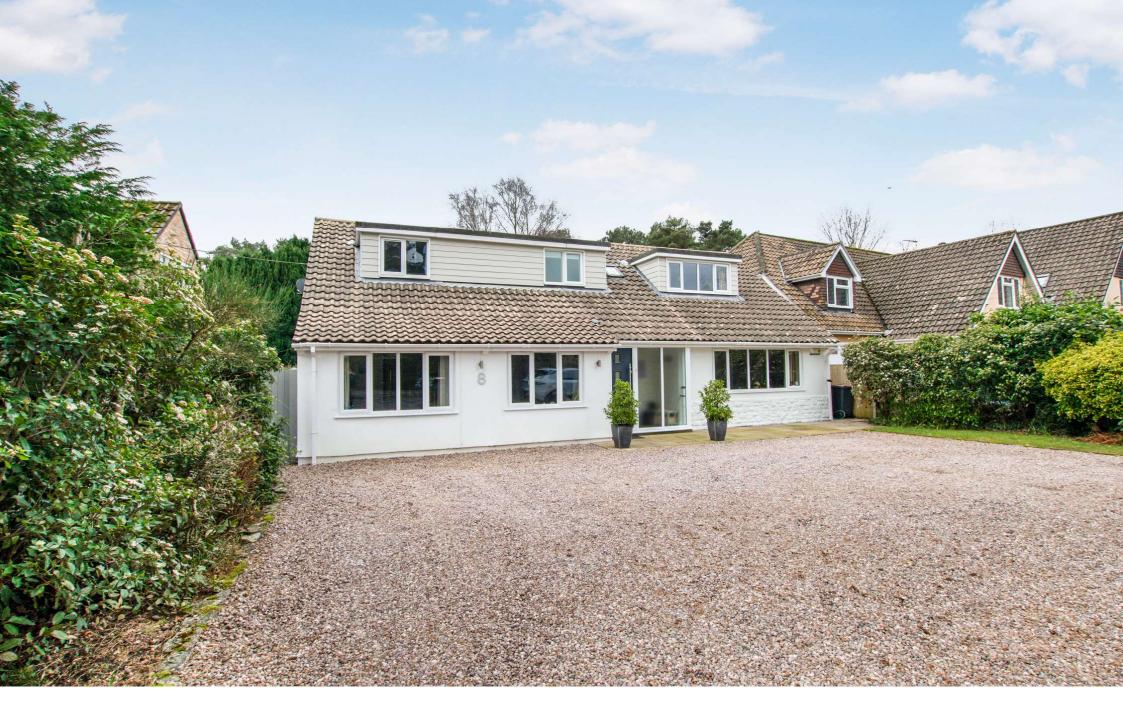

## GUIDE PRICE £1,100,000 FREEHOLD

This stunning and extremely versatile extended five bedroom, five bathroom, five reception room detached family home is positioned on a plot in excess of ¼ of an acre in a convenient and sought after area of West Parley.

Just some of the property's features include a totally secluded 125ft south facing garden and off road parking for multiple vehicles.

Approached via a gravel driveway this property has an abundance of light and flowing reception space which compliments versatile ground and first floor accommodation that will suit a range of buyer's needs, including those requiring annexe style accommodation.

Five Bedroom Detached Family Home
Five Bathrooms & Guest WC
Garage, Store & Shed At Rear Of Garden
Stunning Interior
Sought After Location
Driveway For Several Vehicles
Open Plan Kitchen/Breakfast/Family Room With Air Con
Utility Room
Versatile Layout Incorporating Annexe Style Living
Secluded 125ft South Facing Garden
Bedroom With En-suite & Walk In Wardrobe