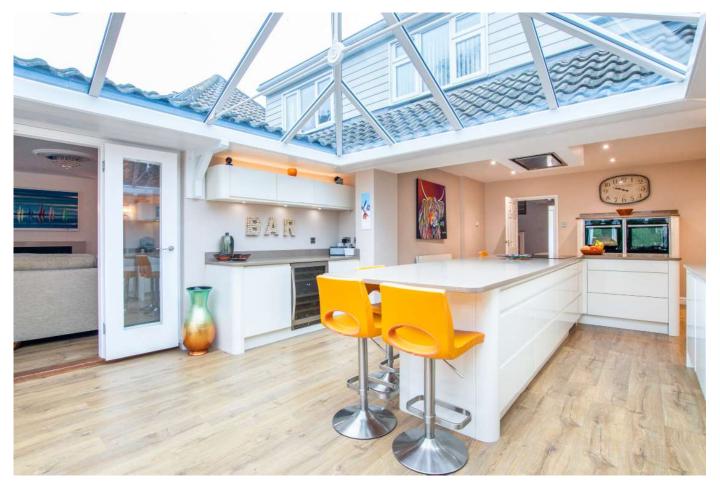

## GUIDE PRICE £1,100,000 FREEHOLD

This stunning and extremely versatile extended five bedroom, five bathroom, five reception room detached family home is positioned on a plot in excess of ¼ of an acre in a convenient and sought after area of West Parley.

Just some of the property's features include a totally secluded 125ft south facing garden and off road parking for multiple vehicles.

Approached via a gravel driveway this property has an abundance of light and flowing reception space which compliments versatile ground and first floor accommodation that will suit a range of buyer's needs, including those requiring annexe style accommodation.

Five Bedroom Detached Family Home
Five Bathrooms & Guest WC
Garage, Store & Shed At Rear Of Garden
Stunning Interior
Sought After Location
Driveway For Several Vehicles
Open Plan Kitchen/Breakfast/Family Room With Air Con
Utility Room
Versatile Layout Incorporating Annexe Style Living
Secluded 125ft South Facing Garden
Bedroom With En-suite & Walk In Wardrobe