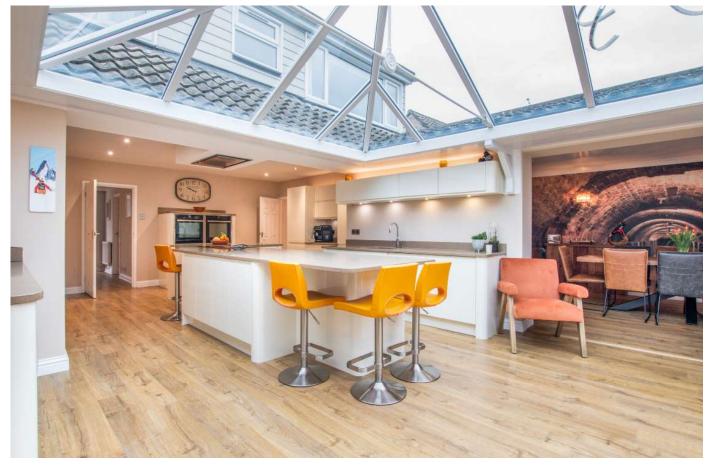

Just some of the property's features include a totally secluded 125ft south facing garden and off road parking for multiple vehicles.

Approached via a gravel driveway this property has an abundance of light and flowing reception space which compliments versatile ground and first floor accommodation that will suit a range of buyer's needs, including those requiring annexe style accommodation.

Five Bedroom Detached Family Home
Five Bathrooms & Guest WC
Garage, Store & Shed At Rear Of Garden
Stunning Interior
Sought After Location
Driveway For Several Vehicles
Open Plan Kitchen/Breakfast/Family Room With Air Con
Utility Room
Versatile Layout Incorporating Annexe Style Living
Secluded 125ft South Facing Garden
Bedroom With En-suite & Walk In Wardrobe