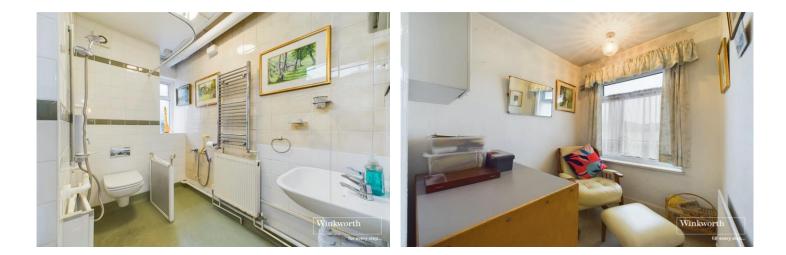

You'll also appreciate the convenience of a downstairs wet room and a detached garage at the rear, providing valuable storage or workspace options. In addition to this, there is a downstairs room that can be used as an office space or dining area. Plus, there's exciting potential for expansion, allowing you to customize and grow the space to suit your needs (subject to planning permission).