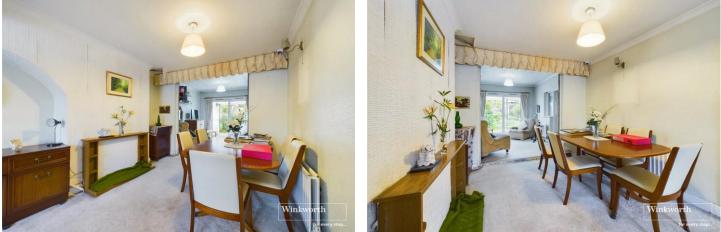

You'll also appreciate the convenience of a downstairs wet room and a detached garage at the rear, providing valuable storage or workspace options. In addition to this, there is a downstairs room that can be used as an office space or dining area. Plus, there's exciting potential for expansion, allowing you to customize and grow the space to suit your needs (subject to planning permission).