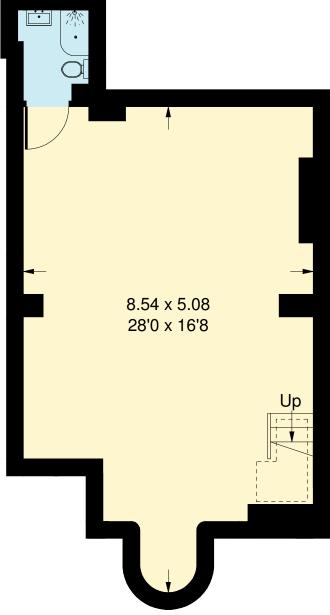

#### Description

Located on a bustling street in West London, this unit presents an excellent opportunity for either a new or established business to thrive in a highly sought-after area. With just under 1,000 sq. ft. of space spread across the ground floor and basement, the property is versatile and suitable for a variety of tenants. Key features include roller shutters, a spacious glass storefront, W/C facilities, and a sizable basement. The property is available for immediate occupancy.

# **Askew Road, W12**

Approx Gross Internal Area 85.6 sq m / 921 sq ft

= Reduced headroom below 1.5 m / 5'0

**Lower Ground Floor** 

**Ground Floor**