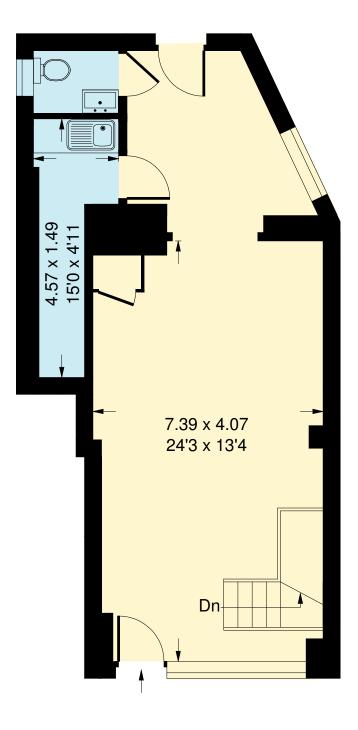

#### Description

Located on a bustling street in West London, this unit presents an excellent opportunity for either a new or established business to thrive in a highly sought-after area. With just under 1,000 sq. ft. of space spread across the ground floor and basement, the property is versatile and suitable for a variety of tenants. Key features include roller shutters, a spacious glass storefront, W/C facilities, and a sizable basement. The property is available for immediate occupancy.

# **Askew Road, W12**

Approx Gross Internal Area 85.6 sq m / 921 sq ft

= Reduced headroom below 1.5 m / 5'0

**Lower Ground Floor** 

**Ground Floor**