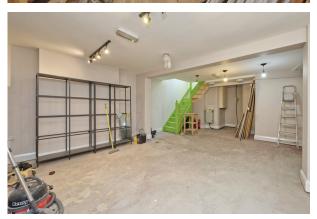

#### Description

Located on a bustling street in West London, this unit presents an excellent opportunity for either a new or established business to thrive in a highly sought-after area. With just under 1,000 sq. ft. of space spread across the ground floor and basement, the property is versatile and suitable for a variety of tenants. Key features include roller shutters, a spacious glass storefront, W/C facilities, and a sizable basement. The property is available for immediate occupancy.

# **Askew Road, W12**

Approx Gross Internal Area 85.6 sq m / 921 sq ft

= Reduced headroom below 1.5 m / 5'0

**Lower Ground Floor** 

**Ground Floor**