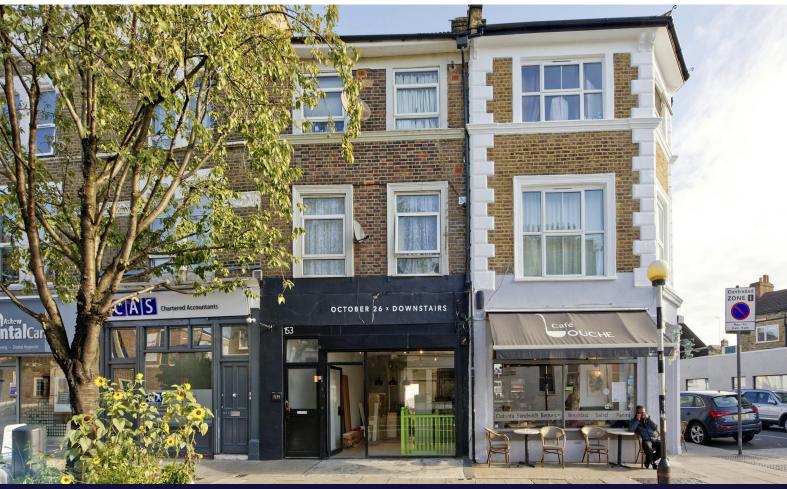

# 153 Askew Road

Shepherd's Bush, London, W12 9AU

# 153 Askew Road, Shepherd's Bush, London, W12 9AU

#### Description

Located on a bustling street in West London, this unit presents an excellent opportunity for either a new or established business to thrive in a highly sought-after area. With just under 1,000 sq. ft. of space spread across the ground floor and basement, the property is versatile and suitable for a variety of tenants. Key features include roller shutters, a spacious glass storefront, W/C facilities, and a sizable basement. The property is available for immediate occupancy.

#### Location

The property is situated on Askew Road, surrounded by well-known retailers such as Gail's Bakery, Ginger Pig Butchers, The Askew, Tesco Express, and Giulia. This prime location benefits from heavy footfall and vehicular traffic, serving as a key arterial route in West London, linking Goldhawk and Uxbridge Roads.