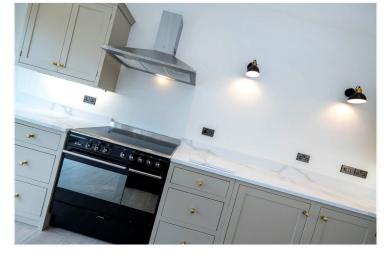

# £500,000 Freehold

STUNNING BRAND NEW HOME! This brand new Four Bedroom Detached Home is situated in an edge of village position with ample parking and stunning countryside views, located in Helpringham. The property is finished to a high specification throughout with two sets of bifodling doors out onto the garden from the Open Plan Kitchen/Living Area with breathtaking field views to the rear. There is also underfloor heating to the ground floor and radiators to the first floor which is from the air source heat pump. The internal accommodation comprises of Entrance Hall, Open Plan Kitchen/Dining/Living Room, Utility Room, Downstairs Bathroom, Two Downstairs Bedrooms & an En-Suite Shower Room. To the first floor there is Two further Bedrooms with a large Dressing Room to the Master, and a Jack & Jill Shower Room with access from both Bedrooms.

#### Entrance Hall

**Open Plan Kitchen/Living Dining Area** - 27'3" x 16'1" (8.3m x 4.9m)

**Utility** - 7'10" x 5'3" (2.4m x 1.6m)

Bedroom Three - 10'3" x 9'6" (3.12m x 2.9m)