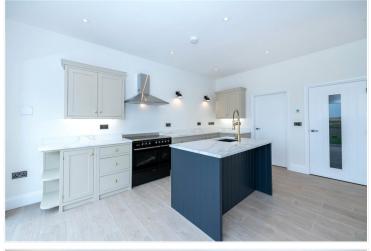

# £500,000 Freehold

STUNNING BRAND NEW HOME! This brand new Four Bedroom Detached Home is situated in an edge of village position with ample parking and stunning countryside views, located in Helpringham. The property is finished to a high specification throughout with two sets of bifodling doors out onto the garden from the Open Plan Kitchen/Living Area with breathtaking field views to the rear. There is also underfloor heating to the ground floor and radiators to the first floor which is from the air source heat pump. The internal accommodation comprises of Entrance Hall, Open Plan Kitchen/Dining/Living Room, Utility Room, Downstairs Bathroom, Two Downstairs Bedrooms & an En-Suite Shower Room. To the first floor there is Two further Bedrooms with a large Dressing Room to the Master, and a Jack & Jill Shower Room with access from both Bedrooms.

#### Entrance Hall

**Open Plan Kitchen/Living Dining Area** - 27'3" x 16'1" (8.3m x 4.9m)

**Utility** - 7'10" x 5'3" (2.4m x 1.6m)

Bedroom Three - 10'3" x 9'6" (3.12m x 2.9m)