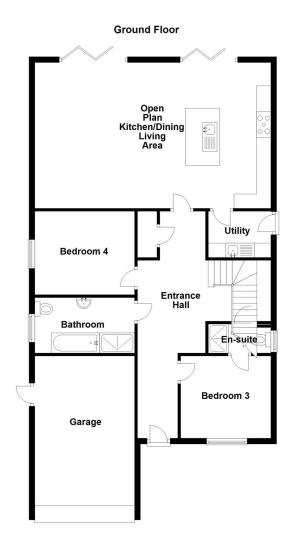

# £500,000 Freehold

STUNNING BRAND NEW HOME! This brand new Four Bedroom Detached Home is situated in an edge of village position with ample parking and stunning countryside views, located in Helpringham. The property is finished to a high specification throughout with two sets of bifodling doors out onto the garden from the Open Plan Kitchen/Living Area with breathtaking field views to the rear. There is also underfloor heating to the ground floor and radiators to the first floor which is from the air source heat pump. The internal accommodation comprises of Entrance Hall, Open Plan Kitchen/Dining/Living Room, Utility Room, Downstairs Bathroom, Two Downstairs Bedrooms & an En-Suite Shower Room. To the first floor there is Two further Bedrooms with a large Dressing Room to the Master, and a Jack & Jill Shower Room with access from both Bedrooms.

To the front property there is a large gravel driveway providing off street parking for numerous vehicles leading to the integral garage which has light, power and an electric roller door.

Stunning New Build | Four Double Bedrooms | Kitchen/Dining/Living Area with bi-folding doors | Open Plan Living | Countryside Views to the Rear | Ample Parking to the Front | Spacious Rear Garden | Serene Countryside Views | Well Proportioned Accommodation

#### Entrance Hall

**Open Plan Kitchen/Living Dining Area** - 27'3" x 16'1" (8.3m x 4.9m)

**Utility** - 7'10" x 5'3" (2.4m x 1.6m)

Bedroom Three - 10'3" x 9'6" (3.12m x 2.9m)

#### **En-Suite Shower Room**

**Bedroom Four** - 12'2" x 9'7" (3.7m x 2.92m)

#### Family Bathroom

Bedroom One - 18'3" x 14'5" (5.56m x 4.4m)

**Bedroom Two** - 18'3" x 9'8" (5.56m x 2.95m)

#### Jack & Jill En-Suite Shower Room

Dressing Room - 9'1" x 8'3" (2.77m x 2.51m)

Garage - 18' x 11'6" (5.49m x 3.5m)