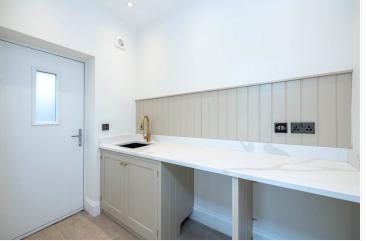

#### Entrance Hall

**Open Plan Kitchen/Living Dining Area** - 27'3" x 16'1" (8.3m x 4.9m)

**Utility** - 7'10" x 5'3" (2.4m x 1.6m)

Bedroom Three - 10'3" x 9'6" (3.12m x 2.9m)