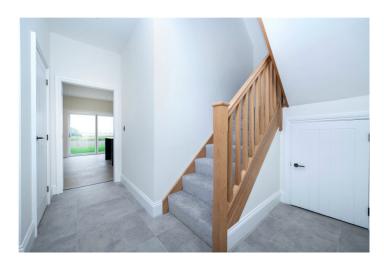

#### Entrance Hall

**Open Plan Kitchen/Living Dining Area** - 27'3" x 16'1" (8.3m x 4.9m)

**Utility** - 7'10" x 5'3" (2.4m x 1.6m)

Bedroom Three - 10'3" x 9'6" (3.12m x 2.9m)