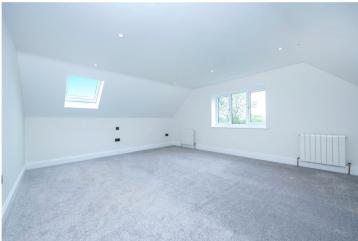

#### Family Bathroom

Bedroom One - 18'3" x 14'5" (5.56m x 4.4m)

**Bedroom Two** - 18'3" x 9'8" (5.56m x 2.95m)

#### Jack & Jill En-Suite Shower Room

Dressing Room - 9'1" x 8'3" (2.77m x 2.51m)

Garage - 18' x 11'6" (5.49m x 3.5m)