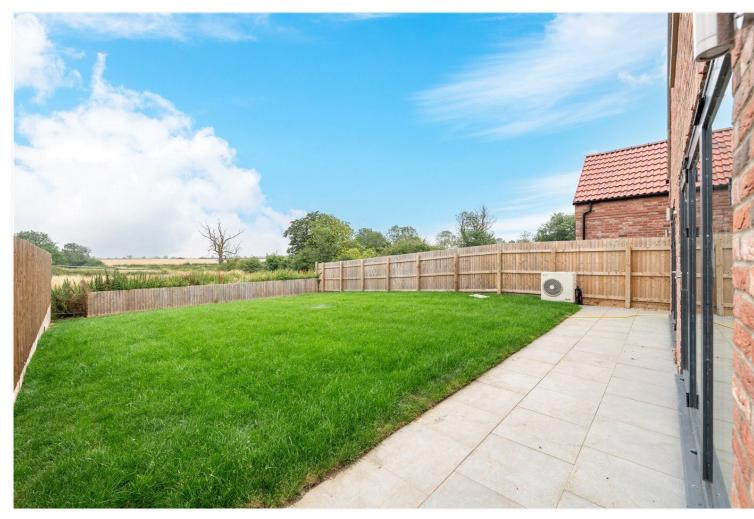

# £500,000 Freehold

STUNNING BRAND NEW HOME! This brand new Four Bedroom Detached Home is situated in an edge of village position with ample parking and stunning countryside views, located in Helpringham. The property is finished to a high specification throughout with two sets of bifodling doors out onto the garden from the Open Plan Kitchen/Living Area with breathtaking field views to the rear. There is also underfloor heating to the ground floor and radiators to the first floor which is from the air source heat pump. The internal accommodation comprises of Entrance Hall, Open Plan Kitchen/Dining/Living Room, Utility Room, Downstairs Bathroom, Two Downstairs Bedrooms & an En-Suite Shower Room. To the first floor there is Two further Bedrooms with a large Dressing Room to the Master, and a Jack & Jill Shower Room with access from both Bedrooms.

To the front property there is a large gravel driveway providing off street parking for numerous vehicles leading to the integral garage which has light, power and an electric roller door.

Stunning New Build | Four Double Bedrooms | Kitchen/Dining/Living Area with bi-folding doors | Open Plan Living | Countryside Views to the Rear | Ample Parking to the Front | Spacious Rear Garden | Serene Countryside Views | Well Proportioned Accommodation