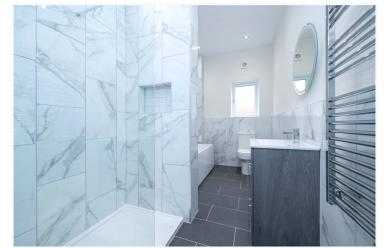

#### Family Bathroom

Bedroom One - 18'3" x 14'5" (5.56m x 4.4m)

**Bedroom Two** - 18'3" x 9'8" (5.56m x 2.95m)