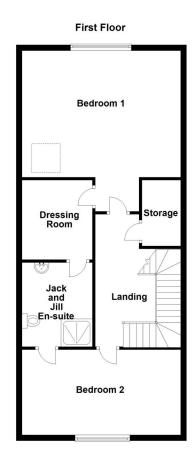

# £500,000 Freehold

STUNNING BRAND NEW HOME! This brand new Four Bedroom Detached Home is situated in an edge of village position with ample parking and stunning countryside views, located in Helpringham. The property is finished to a high specification throughout with two sets of bifodling doors out onto the garden from the Open Plan Kitchen/Living Area with breathtaking field views to the rear. There is also underfloor heating to the ground floor and radiators to the first floor which is from the air source heat pump. The internal accommodation comprises of Entrance Hall, Open Plan Kitchen/Dining/Living Room, Utility Room, Downstairs Bathroom, Two Downstairs Bedrooms & an En-Suite Shower Room. To the first floor there is Two further Bedrooms with a large Dressing Room to the Master, and a Jack & Jill Shower Room with access from both Bedrooms.

#### Family Bathroom

Bedroom One - 18'3" x 14'5" (5.56m x 4.4m)

**Bedroom Two** - 18'3" x 9'8" (5.56m x 2.95m)

#### Jack & Jill En-Suite Shower Room

Dressing Room - 9'1" x 8'3" (2.77m x 2.51m)

Garage - 18' x 11'6" (5.49m x 3.5m)