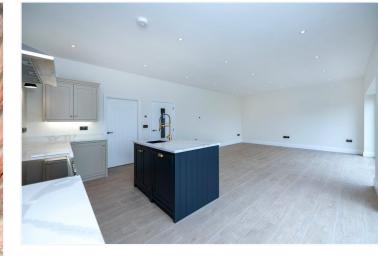

# £500,000 Freehold

STUNNING BRAND NEW HOME! This brand new Four Bedroom Detached Home is situated in an edge of village position with ample parking and stunning countryside views, located in Helpringham. The property is finished to a high specification throughout with two sets of bifodling doors out onto the garden from the Open Plan Kitchen/Living Area with breathtaking field views to the rear. There is also underfloor heating to the ground floor and radiators to the first floor which is from the air source heat pump. The internal accommodation comprises of Entrance Hall, Open Plan Kitchen/Dining/Living Room, Utility Room, Downstairs Bathroom, Two Downstairs Bedrooms & an En-Suite Shower Room. To the first floor there is Two further Bedrooms with a large Dressing Room to the Master, and a Jack & Jill Shower Room with access from both Bedrooms.

#### Entrance Hall

**Open Plan Kitchen/Living Dining Area** - 27'3" x 16'1" (8.3m x 4.9m)

**Utility** - 7'10" x 5'3" (2.4m x 1.6m)

Bedroom Three - 10'3" x 9'6" (3.12m x 2.9m)