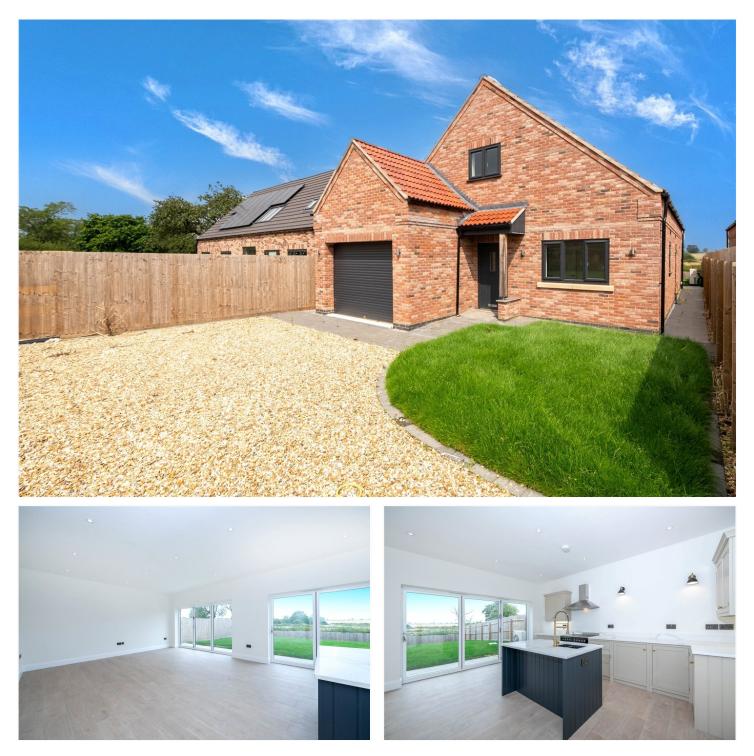

# £500,000 Freehold

STUNNING BRAND NEW HOME! This brand new Four Bedroom Detached Home is situated in an edge of village position with ample parking and stunning countryside views, located in Helpringham. The property is finished to a high specification throughout with two sets of bifodling doors out onto the garden from the Open Plan Kitchen/Living Area with breathtaking field views to the rear. There is also underfloor heating to the ground floor and radiators to the first floor which is from the air source heat pump. The internal accommodation comprises of Entrance Hall, Open Plan Kitchen/Dining/Living Room, Utility Room, Downstairs Bathroom, Two Downstairs Bedrooms & an En-Suite Shower Room. To the first floor there is Two further Bedrooms with a large Dressing Room to the Master, and a Jack & Jill Shower Room with access from both Bedrooms.

To the front property there is a large gravel driveway providing off street parking for numerous vehicles leading to the integral garage which has light, power and an electric roller door.

Stunning New Build | Four Double Bedrooms | Kitchen/Dining/Living Area with bi-folding doors | Open Plan Living | Countryside Views to the Rear | Ample Parking to the Front | Spacious Rear Garden | Serene Countryside Views | Well Proportioned Accommodation