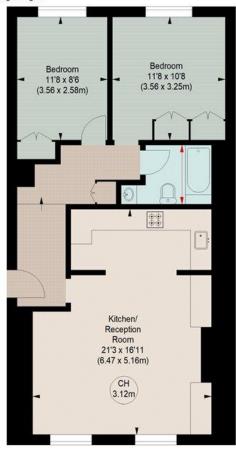

## NORTH END ROAD, SW6

Approximate gross internal area 736 sq ft / 68.37 sq m

CH - Ceiling Height

## SECOND FLOOR

The floor plan is not to scale and measurements and areas shown are approximate and therefore should be used for illustrative purposes only. The plan has been prepared in accordance with the RICS code of Measuring Practice and whilst we have confidence in the information produced, it must not be relied on.

If there is any aspect of particular importance, you should carry out or commission your own inspection of the property.

This floorplan is for illustration purposes only and is not to scale. The position and size of doors, windows, appliances and other features are approximate.