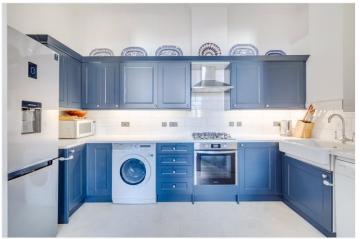

## **DESCRIPTION**

This spacious property, situated on the second floor, is finished to a very high standard, offers excellent open plan living and benefits from high ceilings. The generously sized sitting room features a gas fireplace, ample space for a dining table, and is flooded with natural light. The kitchen leads off the sitting room and has a comprehensive range of fitted units. There are two generous sized double bedrooms both with ample built-in storage which are served by a stylish bathroom.