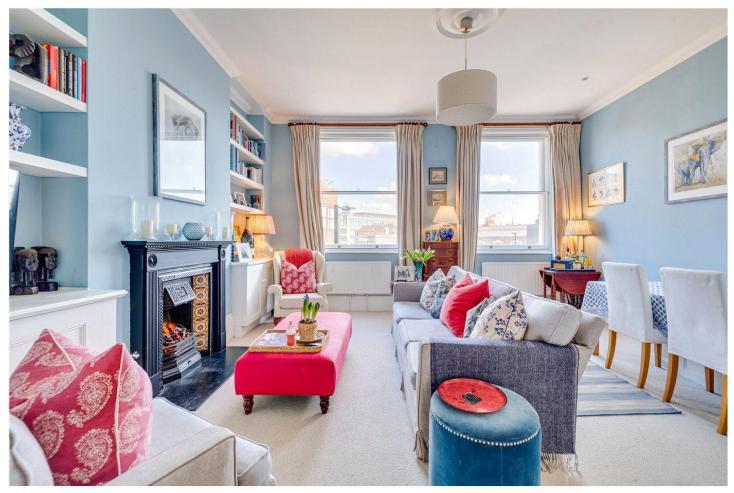

## **DESCRIPTION**

This spacious property, situated on the second floor, is finished to a very high standard, offers excellent open plan living and benefits from high ceilings. The generously sized sitting room features a gas fireplace, ample space for a dining table, and is flooded with natural light. The kitchen leads off the sitting room and has a comprehensive range of fitted units. There are two generous sized double bedrooms both with ample built-in storage which are served by a stylish bathroom.