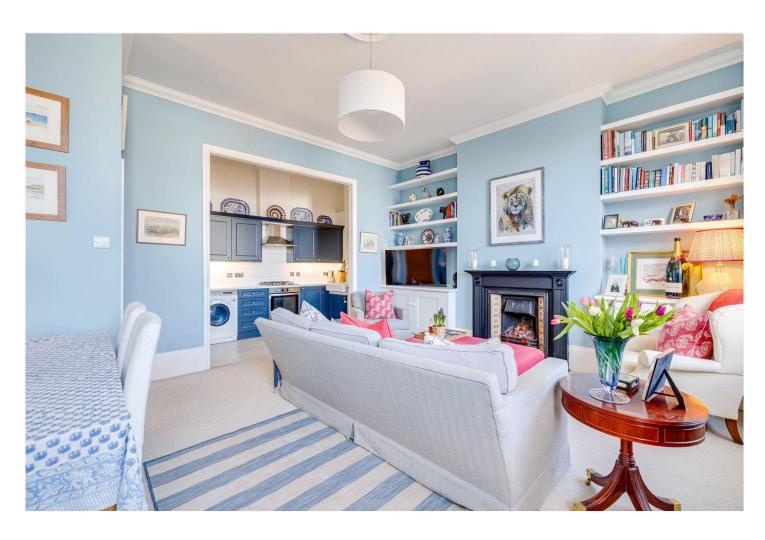

## **DESCRIPTION**

This spacious property, situated on the second floor, is finished to a very high standard, offers excellent open plan living and benefits from high ceilings. The generously sized sitting room features a gas fireplace, ample space for a dining table, and is flooded with natural light. The kitchen leads off the sitting room and has a comprehensive range of fitted units. There are two generous sized double bedrooms both with ample built-in storage which are served by a stylish bathroom.