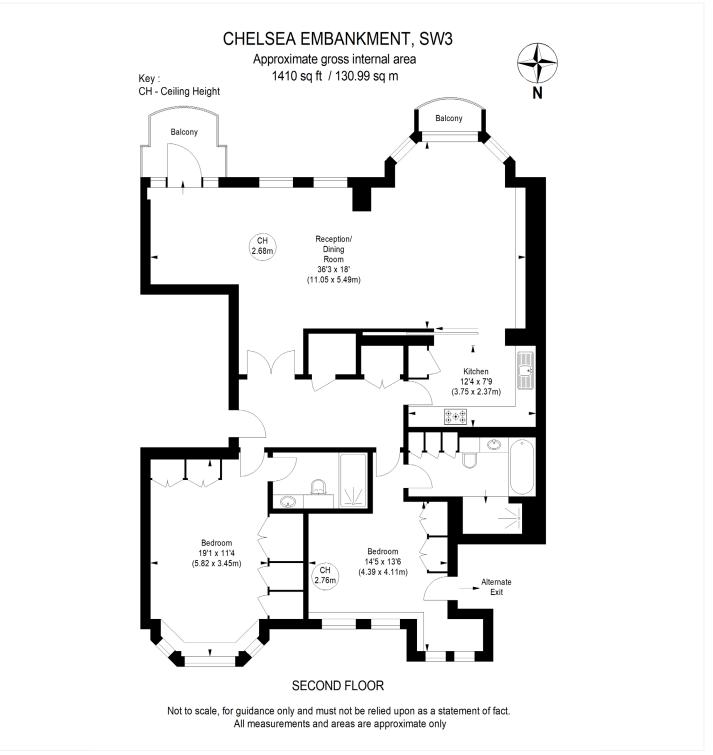

## **DESCRIPTION:**

Situated in a sought-after location, this period terraced apartment on the upper floor boasts a lift for convenience. The property features two well-proportioned bedrooms, making it ideal for a small family or professionals looking for extra space. Enjoy the stunning river view from the balcony, perfect for relaxing or entertaining guests. Residents parking is available, ensuring hassle-free parking for you and your visitors. This apartment offers a modern and comfortable living space, with ample natural light throughout.

This floorplan is for illustration purposes only and is not to scale. The position and size of doors, windows, appliances and other features are approximate.

Tenure: Leasehold

Term: 977 year and 6 months
Service Charge: £10,800 per annum