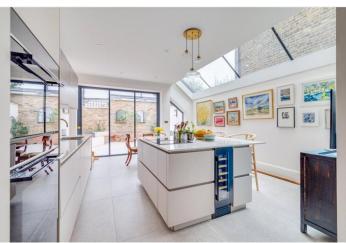

On entering the kitchen, the ceiling height is noticeably higher than normal as the kitchen floor has been dropped through to the garden creating a flow through to the designed garden. The side return extension has an excellent ceiling height giving it a real feeling of space and enabling as much natural light to enter the kitchen as possible. There is a Quooker cube tap, and high-end appliances installed.