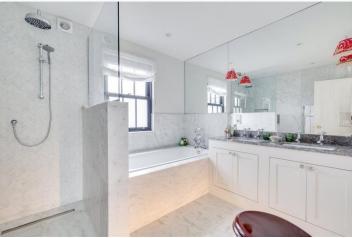

On the first floor there are three double bedrooms, two served by a family bathroom and one with an ensuite. The master bedroom is situated on the top floor with a ensuite bathroom with double vanity unit, shower and bath. The balcony is accessed via Crittal French doors. There is a further study/dressing room on the half landing, which could be used as a fifth bedroom. Other details of note are underfloor heating is throughout the ground floor, the study, and all bathrooms. There is Cat 6 wiring on each floor.