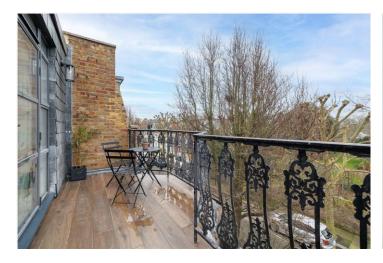

On the first floor there are three double bedrooms, two served by a family bathroom and one with an ensuite. The master bedroom is situated on the top floor with a ensuite bathroom with double vanity unit, shower and bath. The balcony is accessed via Crittal French doors. There is a further study/dressing room on the half landing, which could be used as a fifth bedroom. Other details of note are underfloor heating is throughout the ground floor, the study, and all bathrooms. There is Cat 6 wiring on each floor.