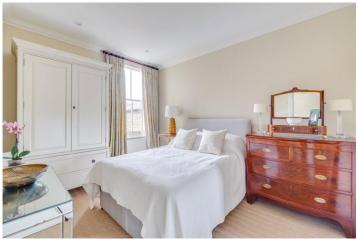

On the first floor there are three double bedrooms, two served by a family bathroom and one with an ensuite. The master bedroom is situated on the top floor with a ensuite bathroom with double vanity unit, shower and bath. The balcony is accessed via Crittal French doors. There is a further study/dressing room on the half landing, which could be used as a fifth bedroom. Other details of note are underfloor heating is throughout the ground floor, the study, and all bathrooms. There is Cat 6 wiring on each floor.