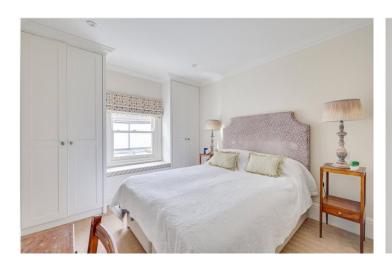

On the first floor there are three double bedrooms, two served by a family bathroom and one with an ensuite. The master bedroom is situated on the top floor with a ensuite bathroom with double vanity unit, shower and bath. The balcony is accessed via Crittal French doors. There is a further study/dressing room on the half landing, which could be used as a fifth bedroom. Other details of note are underfloor heating is throughout the ground floor, the study, and all bathrooms. There is Cat 6 wiring on each floor.