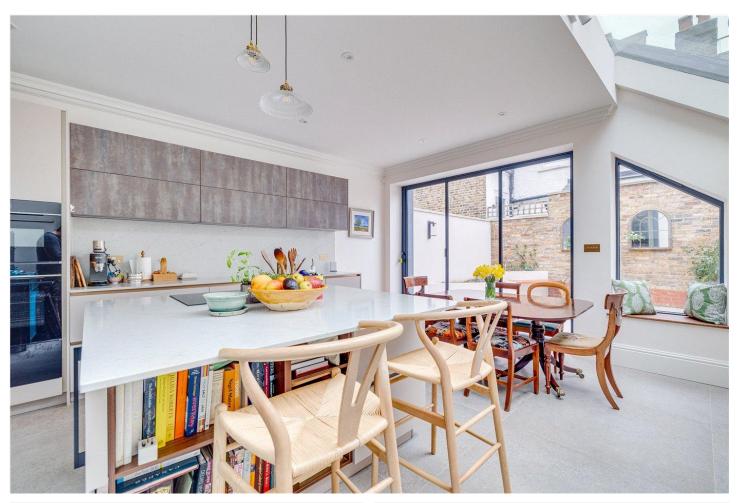

## **DESCRIPTION:**

You enter the house through an entrance hall to Crittall doors into the sitting room. The ground floor has been meticulously designed with clever use of bookshelves that open into a cloakroom and utility room with further storage under the stairs.

On entering the kitchen, the ceiling height is noticeably higher than normal as the kitchen floor has been dropped through to the garden creating a flow through to the designed garden. The side return extension has an excellent ceiling height giving it a real feeling of space and enabling as much natural light to enter the kitchen as possible. There is a Quooker cube tap, and high-end appliances installed.