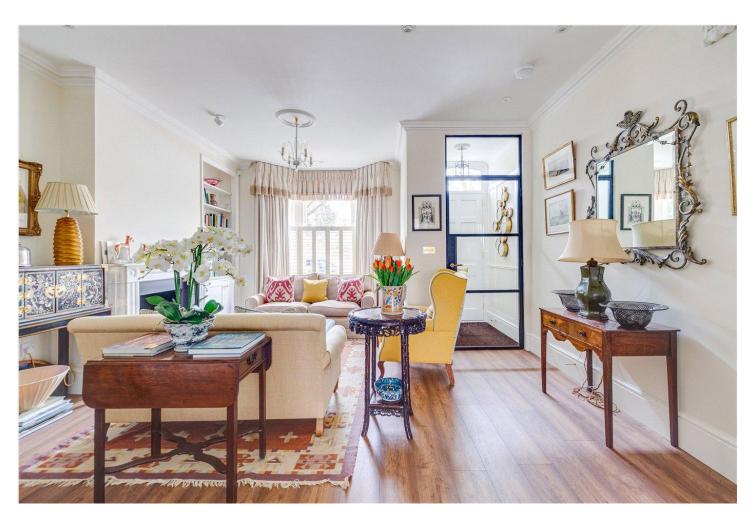

## **DESCRIPTION:**

You enter the house through an entrance hall to Crittall doors into the sitting room. The ground floor has been meticulously designed with clever use of bookshelves that open into a cloakroom and utility room with further storage under the stairs.