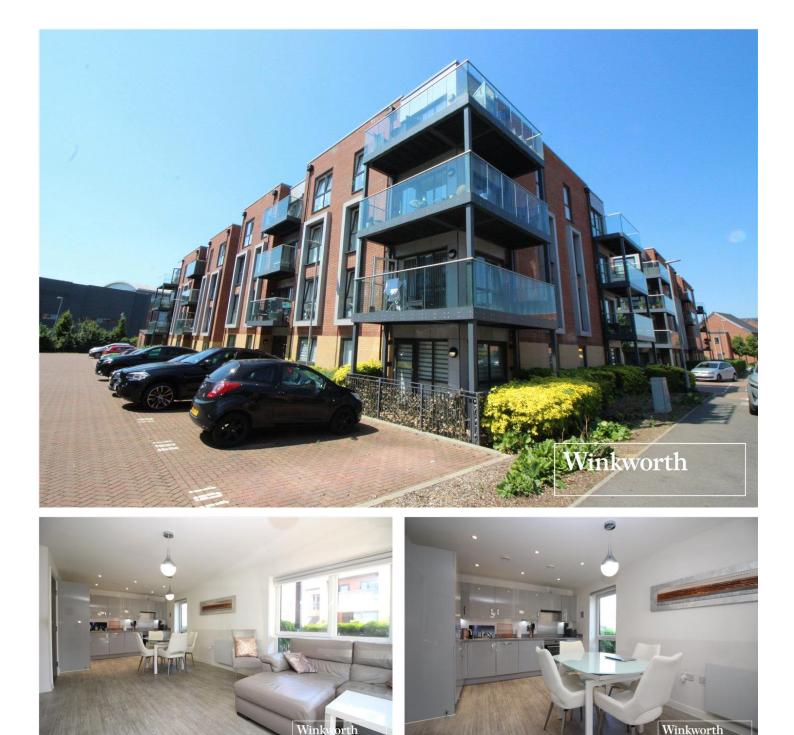

## **DESCRIPTION:**

Constructed approx. five years ago by the highly regarded and award winning developers, Bellway Homes, is this immaculately presented two double bedroom, two bathroom ground floor apartment situated on the highly desirable Hertsmere Mews development, and within easy access of Borehamwood's bustling High Street with all the amenities and transport links it brings.

Sold with the benefit and peace of mind an NHBC Warranty the property boasts circa 751 square feet of bright and spacious accommodation including a large corner balcony and would be ideal for first time buyers, down sizers and investors alike.

## **AT A GLANCE**

- 2 Double Bedrooms
- 751 Square Feet
- Corner Balcony
- Allocated Parking
- NHBC Warranty
- Two Bathrooms
- 992 Year Lease

This floorplan is for illustration purposes only and is not to scale. The position and size of doors, windows, appliances and other features are approximate.