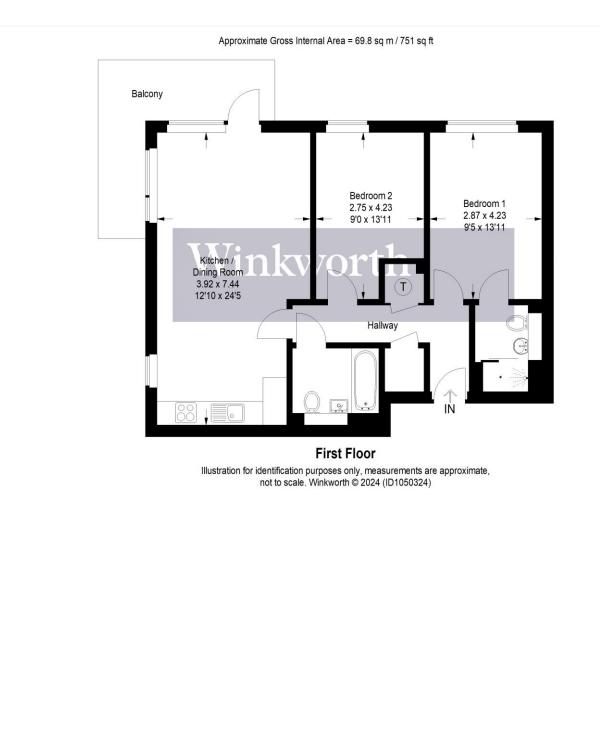

Sold with the benefit and peace of mind an NHBC Warranty the property boasts circa 751 square feet of bright and spacious accommodation including a large corner balcony and would be ideal for first time buyers, down sizers and investors alike.

## **AT A GLANCE**

- 2 Double Bedrooms
- 751 Square Feet
- Corner Balcony
- Allocated Parking
- NHBC Warranty
- Two Bathrooms
- 992 Year Lease

This floorplan is for illustration purposes only and is not to scale. The position and size of doors, windows, appliances and other features are approximate.