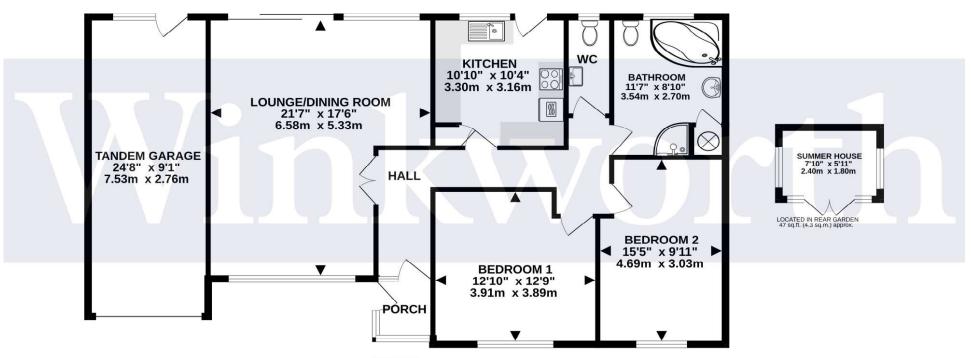

#### TOTAL FLOOR AREA: 1291 sq.ft. (120.0 sq.m.) approx.

Whilst every attempt has been made to ensure the accuracy of the floorplan contained here, measurements of doors, windows, rooms and any other items are approximate and no responsibility is taken for any error, omission or mis-statement. This plan is for illustrative purposes only and should be used as such by any prospective purchaser. The services, systems and appliances shown have not been tested and no guarantee as to their operability or efficiency can be given.

Made with Metropix ©2023

GROUND FLOOR 1245 sq.ft. (115.6 sq.m.) approx.