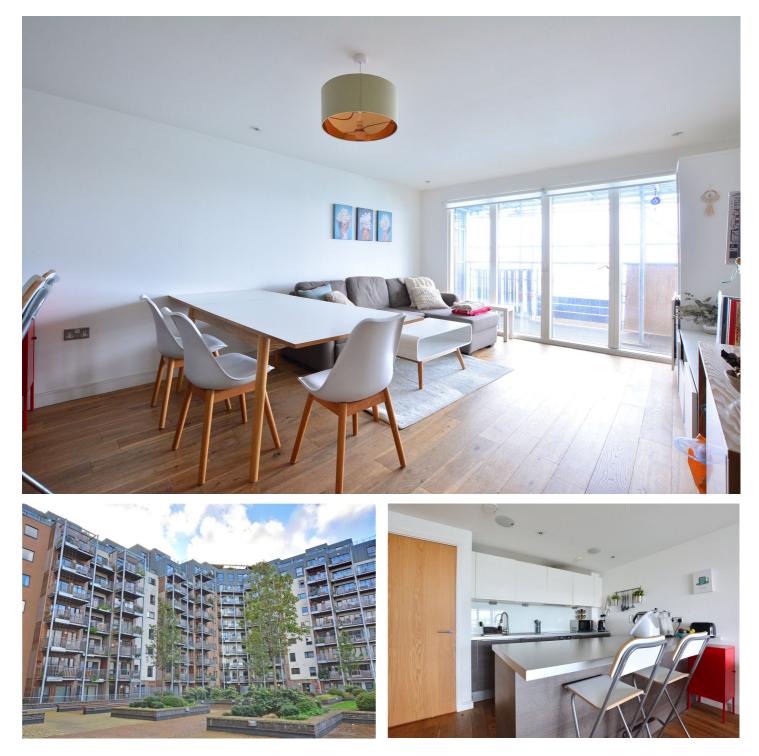

## **DESCRIPTION:**

A stunning two bedroom, two bathroom apartment with balcony on the 5th floor of this popular modern development just a short walk from Maze Hill Station, the heath and Greenwich village. Offered furnished and available from 5th April 2025, your earliest viewing is recommended.