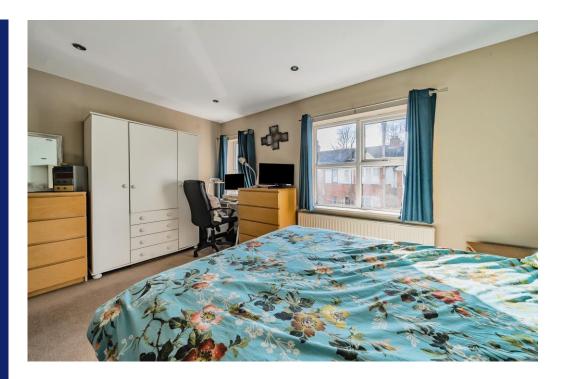

The ground floor bathroom has a white suite comprising a bath with a shower and screen over, hand wash basin, low level we and heated towel rail.

Heading upstairs, there are three double sized bedrooms with the largest stretching right across the front of the house.