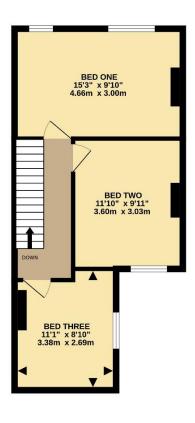

### **Accommodation**

Enclosed porch
Entrance hall
Living room
Dining room
Breakfast room
Kitchen
Ground floor bathroom
Three double bedrooms
Gardens
On-street parking (non-allocated)

The ground floor bathroom has a white suite comprising a bath with a shower and screen over, hand wash basin, low level we and heated towel rail.

Heading upstairs, there are three double sized bedrooms with the largest stretching right across the front of the house.

## Brookvale Basingstoke RG21 7RQ

TOTAL FLOOR AREA: 1084 sq.ft. (100.7 sq.m.) approx.

Whilst every attempt has been made to ensure the accuracy of the floorplan contained here, measurements of doors, visidoos, rooms and any other them as nee approximate and no responsibility to taken for any error, prospective purchaser. The services, systems and applicances shown have abbeen tested and no guarantee as to their operability or efficiency can be given.