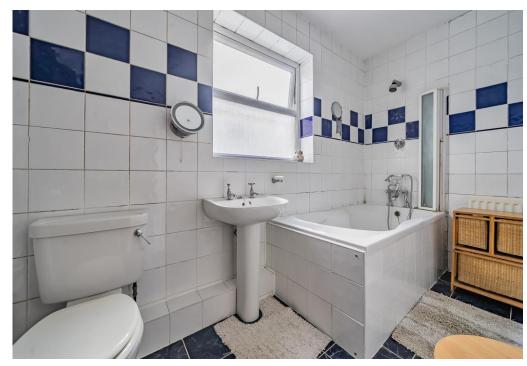

The ground floor bathroom has a white suite comprising a bath with a shower and screen over, hand wash basin, low level we and heated towel rail.

Heading upstairs, there are three double sized bedrooms with the largest stretching right across the front of the house.