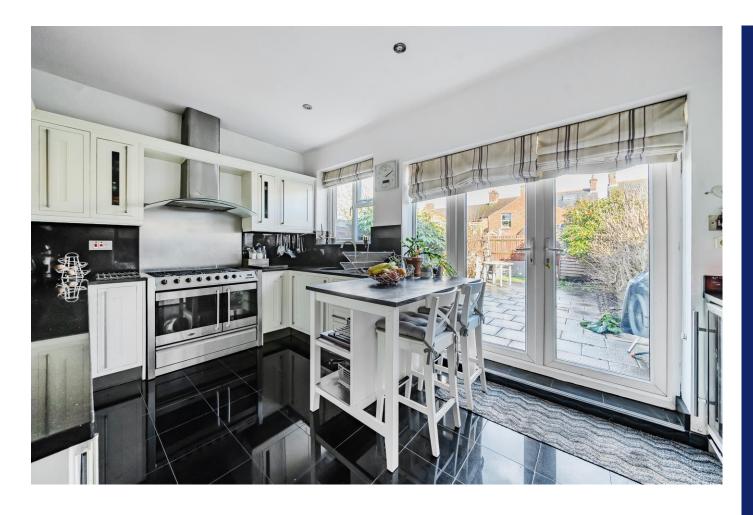

Beyond the dining room is the breakfast area with the large kitchen to the rear. This has shaker style units complemented by polished granite worksurfaces and splashbacks and tiled flooring. There is a further granite utility counter with space and plumbing underneath for a dishwasher and washing machine. French doors lead out into the generous back garden.