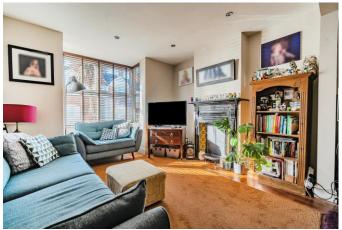

The front door, with stained glass panels, opens onto an enclosed porch which leads into the entrance hall with engineered hardwood flooring that runs throughout the downstairs living areas.

Off to the left are the living room, with a square bay window and an attractive cast iron fire surround with tiled inlays, and the dining room, which has a side aspect and a cupboard housing the gas boiler and hot water tank.