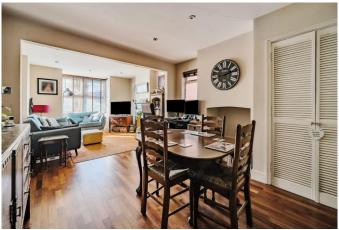

The front door, with stained glass panels, opens onto an enclosed porch which leads into the entrance hall with engineered hardwood flooring that runs throughout the downstairs living areas.

Off to the left are the living room, with a square bay window and an attractive cast iron fire surround with tiled inlays, and the dining room, which has a side aspect and a cupboard housing the gas boiler and hot water tank.

Beyond the dining room is the breakfast area with the large kitchen to the rear. This has shaker style units complemented by polished granite worksurfaces and splashbacks and tiled flooring. There is a further granite utility counter with space and plumbing underneath for a dishwasher and washing machine. French doors lead out into the generous back garden.