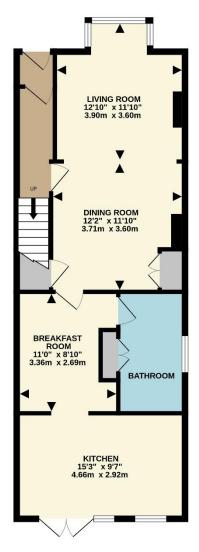

### **Accommodation**

Enclosed porch
Entrance hall
Living room
Dining room
Breakfast room
Kitchen
Ground floor bathroom
Three double bedrooms
Gardens
On-street parking (non-allocated)

The front door, with stained glass panels, opens onto an enclosed porch which leads into the entrance hall with engineered hardwood flooring that runs throughout the downstairs living areas.

Off to the left are the living room, with a square bay window and an attractive cast iron fire surround with tiled inlays, and the dining room, which has a side aspect and a cupboard housing the gas boiler and hot water tank.

Beyond the dining room is the breakfast area with the large kitchen to the rear. This has shaker style units complemented by polished granite worksurfaces and splashbacks and tiled flooring. There is a further granite utility counter with space and plumbing underneath for a dishwasher and washing machine. French doors lead out into the generous back garden.

The ground floor bathroom has a white suite comprising a bath with a shower and screen over, hand wash basin, low level we and heated towel rail.

Heading upstairs, there are three double sized bedrooms with the largest stretching right across the front of the house.

## Brookvale Basingstoke RG21 7RQ

TOTAL FLOOR AREA: 1084 sq.ft. (100.7 sq.m.) approx.

Whilst every attempt has been made to ensure the accuracy of the floorplan contained here, measurements of doors, visidoos, rooms and any other them as nee approximate and no responsibility to taken for any error, prospective purchaser. The services, systems and applicances shown have abbeen tested and no guarantee as to their operability or efficiency can be given.