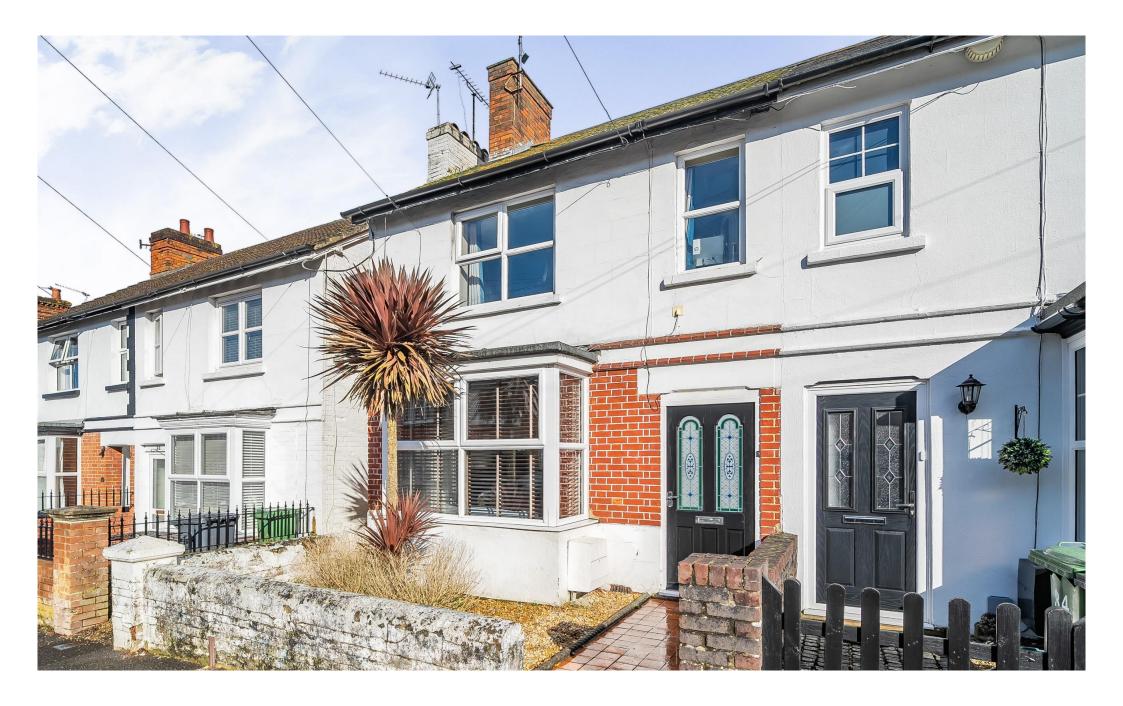

#### Alexandra Road

Brookvale Basingstoke RG21 7RQ

# **Description**

This spacious three bedroom end of terrace character home has a substantial extension to the rear, which provides a large kitchen with an adjoining breakfast room.

It is situated in Brookvale, which is a conservation area dating from the late Victorian era. It is convenient for both the town centre and Basingstoke's mainline railway station with approximately 45 minute services into London Waterloo – perfect for the commuter!

The front door, with stained glass panels, opens onto an enclosed porch which leads into the entrance hall with engineered hardwood flooring that runs throughout the downstairs living areas.

Off to the left are the living room, with a square bay window and an attractive cast iron fire surround with tiled inlays, and the dining room, which has a side aspect and a cupboard housing the gas boiler and hot water tank.