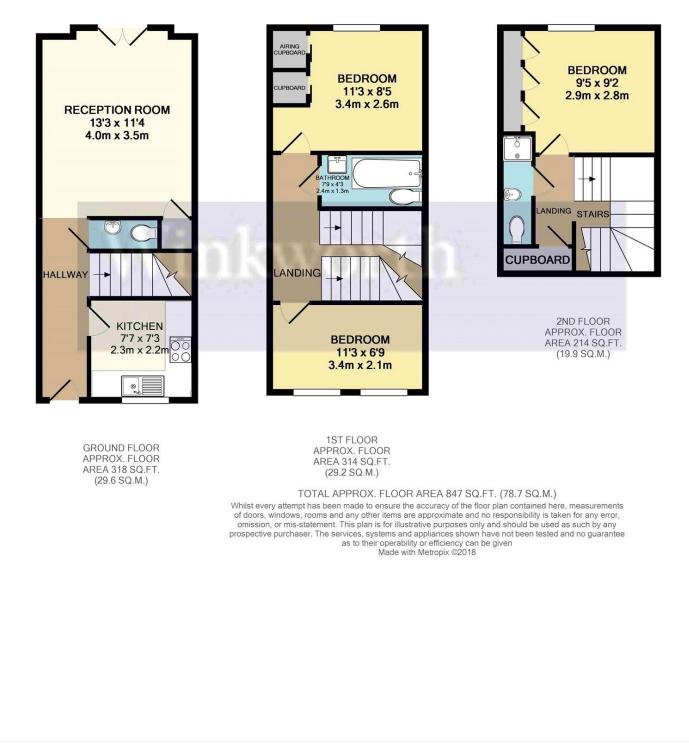

### **DESCRIPTION:**

Built in 2018 Factory Place is development of just three eco-friendly homes in this convenient location a mile from Reading Town Centre and close to an excellent selection of local amenities and transport links and under 100 metres from the excellent Wilson Primary school. Finished to a high specification throughout and economical to run with an air sourced heat pump system providing and economic and eco-friendly solution powering the underfloor heating on the ground floor and radiators in the bedrooms. Living accommodation is set over three floors with a generously proportioned lounge/diner with contemporary tiled flooring, a modern fitted kitchen and wc on the ground floor. On the first floor there are two bedrooms and a family bathroom and the top floor has a bedroom with built in wardrobes and a shower room. The property further benefits from an off road parking space to the front and a private rear garden. This unique home would suit a young family, first time buyers or make a great investment and is for sale with no chain complications.

## **AT A GLANCE**

- Three Bedroom End of Terrace House
- 1 Mile From Reading Town Centre
- Built to a High Specification in 2018
- Economic Air Sourced Heat Pump Heating System
- Underfloor Heating
- Two Bathrooms and Ground Floor WC
- Off Road Parking Space
- No Chain
- Council Tax Band C

This floorplan is for illustration purposes only and is not to scale. The position and size of doors, windows, appliances and other features are approximate.

Reading | 0118 4022 300 | reading@winkworth.co.uk