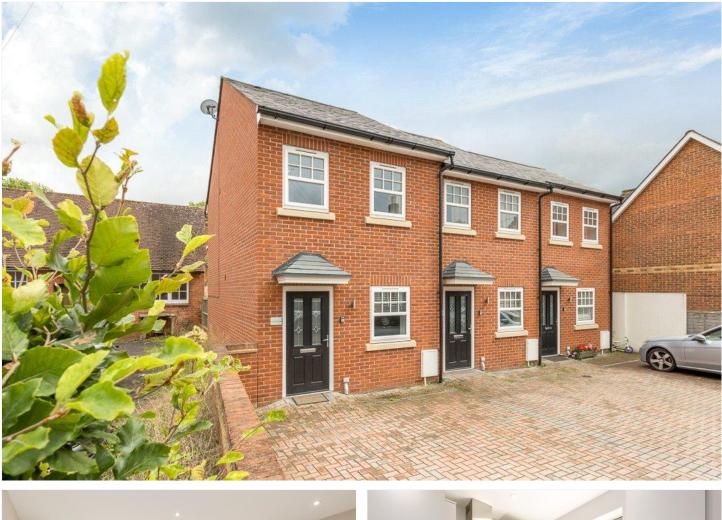

WILSON ROAD, READING, RG30 GUIDE PRICE £350,000 FREEHOLD

# A CONTEMPORARY THREE BEDROOM END OF TERRACE HOME WITH OFF ROAD PARKING AND GARDEN

Reading | 0118 4022 300 | reading@winkworth.co.uk

Winkworth

for every step...

winkworth.co.uk

### **DESCRIPTION:**

Built in 2018 Factory Place is development of just three eco-friendly homes in this convenient location a mile from Reading Town Centre and close to an excellent selection of local amenities and transport links and under 100 metres from the excellent Wilson Primary school. Finished to a high specification throughout and economical to run with an air sourced heat pump system providing and economic and eco-friendly solution powering the underfloor heating on the ground floor and radiators in the bedrooms. Living accommodation is set over three floors with a generously proportioned lounge/diner with contemporary tiled flooring, a modern fitted kitchen and wc on the ground floor. On the first floor there are two bedrooms and a family bathroom and the top floor has a bedroom with built in wardrobes and a shower room. The property further benefits from an off road parking space to the front and a private rear garden. This unique home would suit a young family, first time buyers or make a great investment and is for sale with no chain complications.

## **AT A GLANCE**

- Three Bedroom End of Terrace House
- 1 Mile From Reading Town Centre
- Built to a High Specification in 2018
- Economic Air Sourced Heat Pump Heating System
- Underfloor Heating
- Two Bathrooms and Ground Floor WC
- Off Road Parking Space
- No Chain
- Council Tax Band C