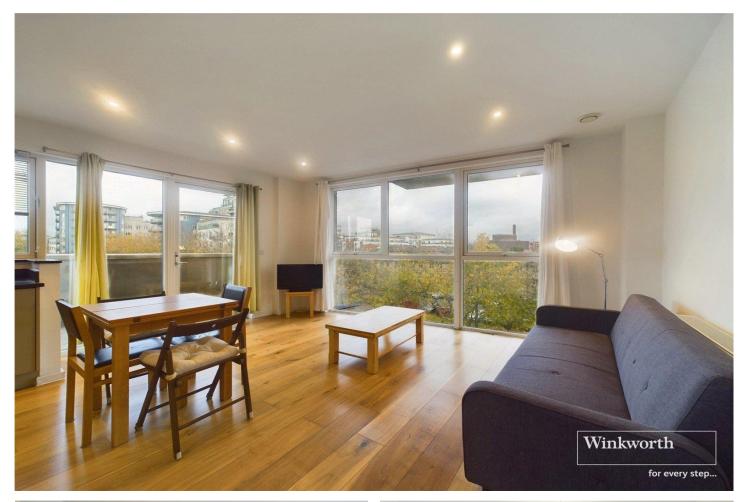

#### **DESCRIPTION:**

This beautifully presented 2-bedroom, 2-bathroom apartment offers the perfect blend of contemporary design and comfort in the heart of Colindale. The spacious open-plan living and dining area is filled with natural light, creating a welcoming and versatile space for both relaxation and entertaining. The modern kitchen is equipped with high-spec appliances and sleek finishes, providing an ideal setup for everyday cooking or hosting guests.

A private balcony provides a tranquil outdoor retreat, ideal for enjoying your morning coffee or unwinding in the evening. The apartment also features lift access, ensuring convenience for residents and visitors alike.