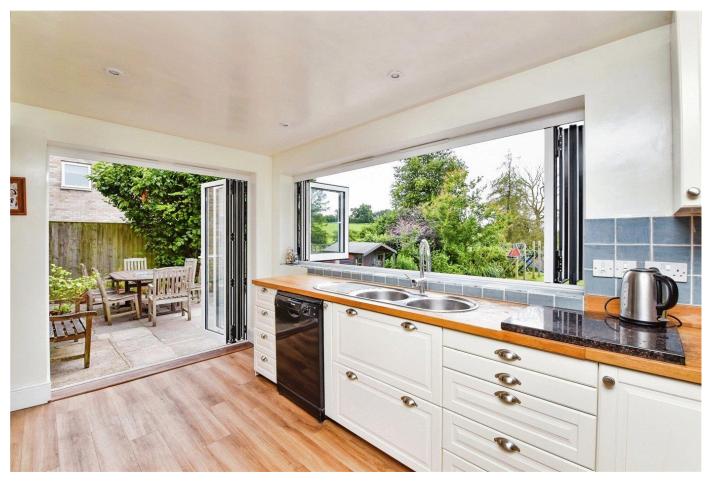

On the ground floor there are two spacious reception rooms and a fantastic eat in kitchen with bi folding windows. The kitchen and living room open out onto the garden. Moving upstairs, there is plenty of accommodation including the principle ensuite bedroom, four further double bedrooms and the family bathroom. Furthermore, there is a very large west facing garden and plenty of parking.

#### **Ground Floor:**

- Kitchen/Dining Room
- Living Room
- Study
- Utility Room
- Downstairs Loo