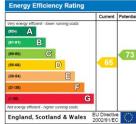

### **SERVICES:**

- Mains electricity, water and drainage
- Oil fired central heating
- EPC Rating: Band D
- Council Tax Band: F