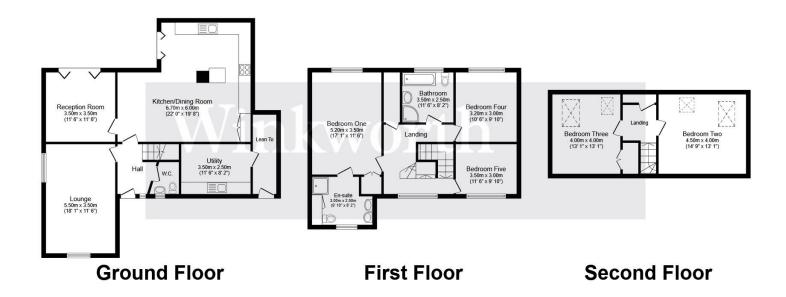

#### **Ground Floor:**

- Kitchen/Dining Room
- Living Room
- Study
- Utility Room
- Downstairs Loo

#### First Floor:

- Principal Bedroom with ensuite bathroom
- Two Double Bedrooms
- Family Bathroom

### **Second Floor**

• Two Double Bedrooms

The house is less than 4 miles from Dauntseys, the Devizes and Market Lavington Schools and within thirty minutes from Marlborough College and St Margaret's and St Mary's Calne.

Total floor area 196.6 m<sup>2</sup> (2,117 sq.ft.) approx

This floor plan is for illustrative purposes only. It is not drawn to scale. Any measurements, floor areas (including any total floor area), openings and orientation are approximate. No details are guaranteed, they cannot be relied upon for any purpose and they do not form part of any agreement. No liability is taken for any error, omission or misstatement. A party must rely upon its own inspection(s). Powered by www.focalagent.com