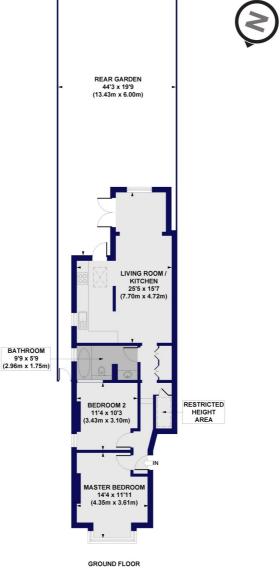

## Raleigh Road, N8 Approx. Gross Internal Floor Area 754 sq. ft / 70.04 sq. m (Including Restricted Height Area) Approx. Gross Internal Floor Area 736 sq. ft / 68.42 sq. m (Excluding Restricted Height Area)

All measurements of walls, doors, windows, fittings and appliances, including their size and location, are shown as standard sizes and do not constitute any warranty or representation by the seller, their agent or CP Creative. Any intending purchaser must satisfy himself by inspection or otherwise as to the correctness of the information contained in these plans. This plan is for illustrative purposes only and should be used as such by any prospective purchasers.

Winkworth

This floorplan is for illustration purposes only and is not to scale. The position and size of doors, windows, appliances and other features are approximate.

Harringay | 020 8800 5151 | harringay@winkworth.co.uk