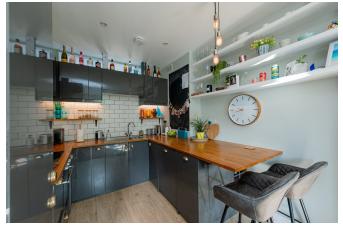

## **DESCRIPTION:**

This flat is to a contemporary and high standard throughout. The front of the property has been opened up to create a spacious 'L' shaped open plan reception and dining area with modern kitchen, integrated appliances and breakfast bar. To the rear of the flat there is one double bedroom with built in wardrobes and fully tiled three piece en-suite bathroom. Off the landing is the main shower room with double sink layout. Finally, upstairs the loft conversion houses another double room with ample eaves storage.