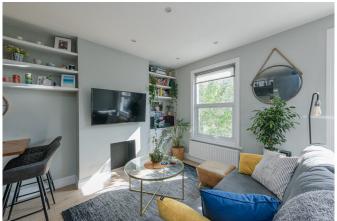

## **DESCRIPTION:**

This flat is to a contemporary and high standard throughout. The front of the property has been opened up to create a spacious 'L' shaped open plan reception and dining area with modern kitchen, integrated appliances and breakfast bar. To the rear of the flat there is one double bedroom with built in wardrobes and fully tiled three piece en-suite bathroom. Off the landing is the main shower room with double sink layout. Finally, upstairs the loft conversion houses another double room with ample eaves storage.