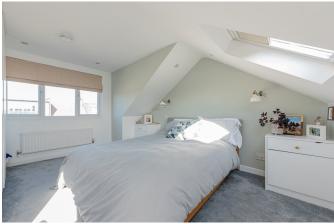

## **DESCRIPTION:**

This flat is to a contemporary and high standard throughout. The front of the property has been opened up to create a spacious 'L' shaped open plan reception and dining area with modern kitchen, integrated appliances and breakfast bar. To the rear of the flat there is one double bedroom with built in wardrobes and fully tiled three piece en-suite bathroom. Off the landing is the main shower room with double sink layout. Finally, upstairs the loft conversion houses another double room with ample eaves storage.