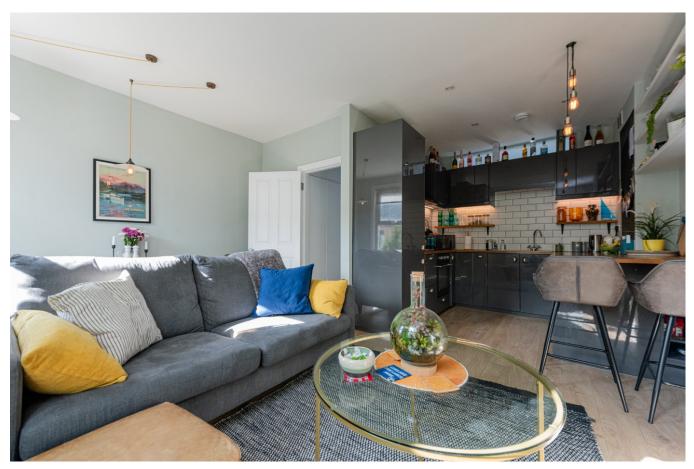

## **DESCRIPTION:**

This flat is to a contemporary and high standard throughout. The front of the property has been opened up to create a spacious 'L' shaped open plan reception and dining area with modern kitchen, integrated appliances and breakfast bar. To the rear of the flat there is one double bedroom with built in wardrobes and fully tiled three piece en-suite bathroom. Off the landing is the main shower room with double sink layout. Finally, upstairs the loft conversion houses another double room with ample eaves storage.