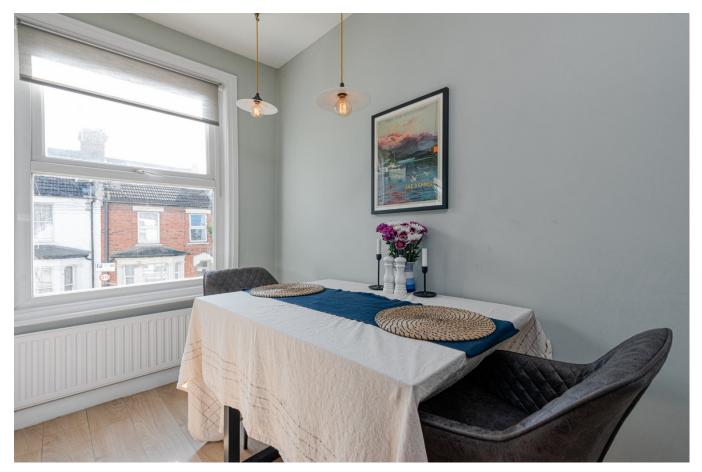

## **DESCRIPTION:**

This flat is to a contemporary and high standard throughout. The front of the property has been opened up to create a spacious 'L' shaped open plan reception and dining area with modern kitchen, integrated appliances and breakfast bar. To the rear of the flat there is one double bedroom with built in wardrobes and fully tiled three piece en-suite bathroom. Off the landing is the main shower room with double sink layout. Finally, upstairs the loft conversion houses another double room with ample eaves storage.