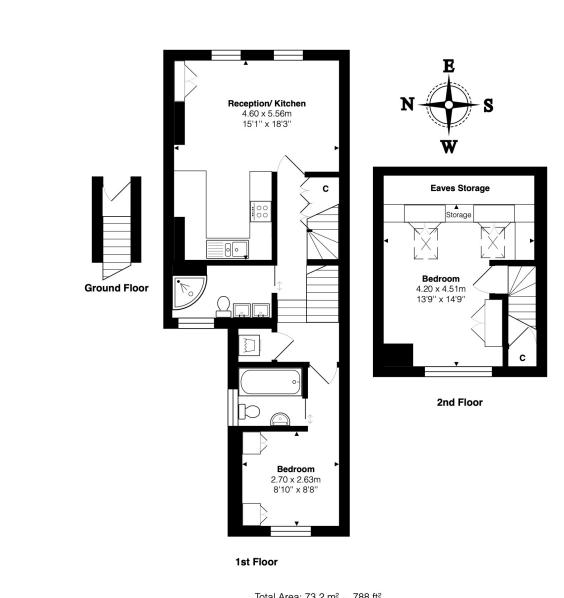

The flat further benefits from being full Freehold title. Viewing of this lovely flat comes highly recommended.

Total Area: 73.2 m<sup>2</sup> ... 788 ft<sup>2</sup> All measurements are approximate and for display purposes only

This floorplan is for illustration purposes only and is not to scale. The position and size of doors, windows, appliances and other features are approximate.

Kensal Rise & Queens Park | 0208 960 4947 | kensalrise@winkworth.co.uk