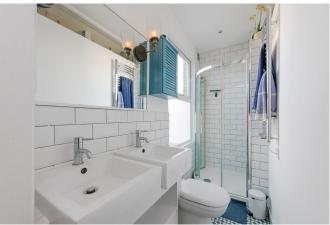

## **DESCRIPTION:**

This flat is to a contemporary and high standard throughout. The front of the property has been opened up to create a spacious 'L' shaped open plan reception and dining area with modern kitchen, integrated appliances and breakfast bar. To the rear of the flat there is one double bedroom with built in wardrobes and fully tiled three piece en-suite bathroom. Off the landing is the main shower room with double sink layout. Finally, upstairs the loft conversion houses another double room with ample eaves storage.