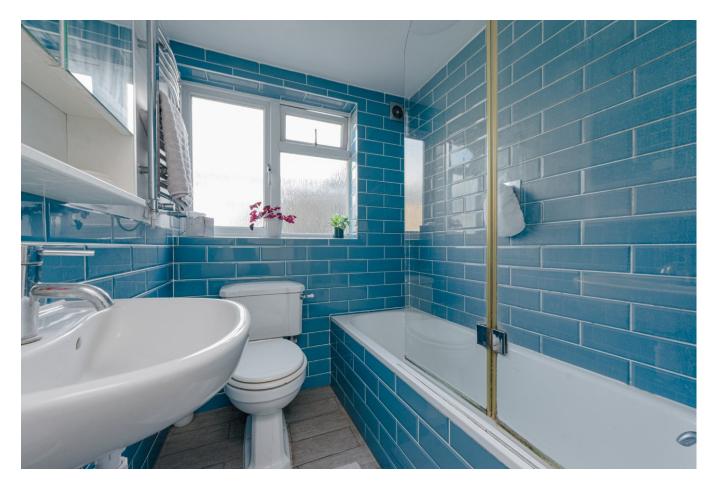

## **DESCRIPTION:**

This flat is to a contemporary and high standard throughout. The front of the property has been opened up to create a spacious 'L' shaped open plan reception and dining area with modern kitchen, integrated appliances and breakfast bar. To the rear of the flat there is one double bedroom with built in wardrobes and fully tiled three piece en-suite bathroom. Off the landing is the main shower room with double sink layout. Finally, upstairs the loft conversion houses another double room with ample eaves storage.