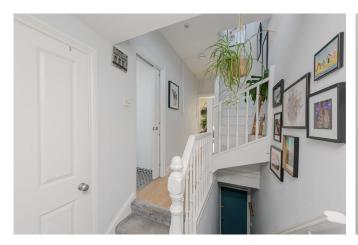

## **DESCRIPTION:**

This flat is to a contemporary and high standard throughout. The front of the property has been opened up to create a spacious 'L' shaped open plan reception and dining area with modern kitchen, integrated appliances and breakfast bar. To the rear of the flat there is one double bedroom with built in wardrobes and fully tiled three piece en-suite bathroom. Off the landing is the main shower room with double sink layout. Finally, upstairs the loft conversion houses another double room with ample eaves storage.