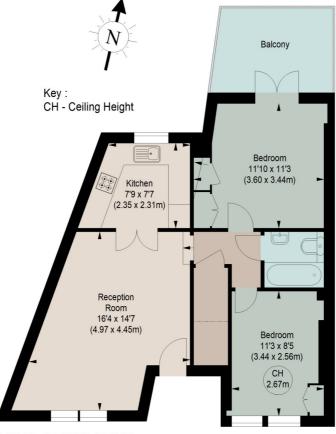

## MOORE PARK ROAD, SW6

Approximate gross internal area 589 sq ft / 54.72 sq m

**RAISED GROUND FLOOR** 

(54.44 m²)

The floor plan is not to scale and measurements and areas shown are approximate and therefore should be used for illustrative purposes only. The plan has been prepared in accordance with the RICS code of Measuring Practice and whilst we have confidence in the information produced, it must not be relied on.

If there is any aspect of particular importance, you should carry out or commission your own inspection of the property.

This floorplan is for illustration purposes only and is not to scale. The position and size of doors, windows, appliances and other features are approximate.