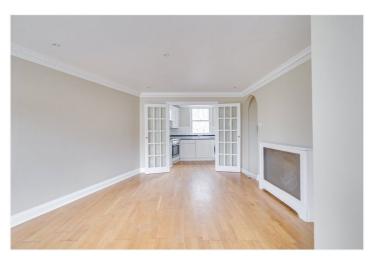

for every step...

Positioned on the raised ground floor of an attractive Victorian building, the property boasts high ceilings, large sash windows, and a well-designed layout that maximises space and natural light.

You enter into the reception room which is both spacious and inviting, providing a stylish yet comfortable setting for relaxation and entertaining. Its generous proportions allow for a dedicated dining area, while the tall windows enhance the bright and airy feel of the room. The adjoining kitchen is neatly designed and well-equipped, featuring ample storage and worktop space, making it ideal for both everyday cooking and entertaining guests.