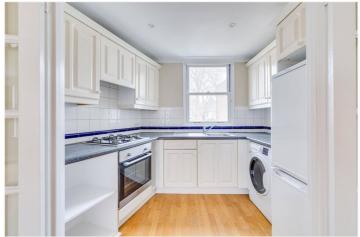

You enter into the reception room which is both spacious and inviting, providing a stylish yet comfortable setting for relaxation and entertaining. Its generous proportions allow for a dedicated dining area, while the tall windows enhance the bright and airy feel of the room. The adjoining kitchen is neatly designed and well-equipped, featuring ample storage and worktop space, making it ideal for both everyday cooking and entertaining guests.