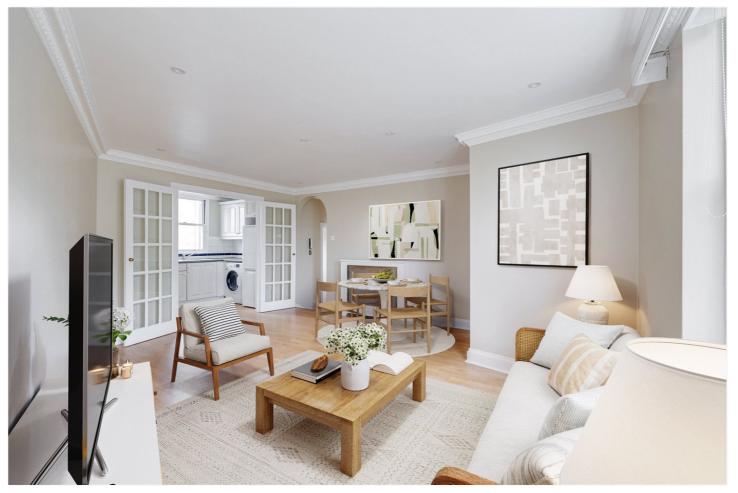

for every step...

Positioned on the raised ground floor of an attractive Victorian building, the property boasts high ceilings, large sash windows, and a well-designed layout that maximises space and natural light.

You enter into the reception room which is both spacious and inviting, providing a stylish yet comfortable setting for relaxation and entertaining. Its generous proportions allow for a dedicated dining area, while the tall windows enhance the bright and airy feel of the room. The adjoining kitchen is neatly designed and well-equipped, featuring ample storage and worktop space, making it ideal for both everyday cooking and entertaining guests.