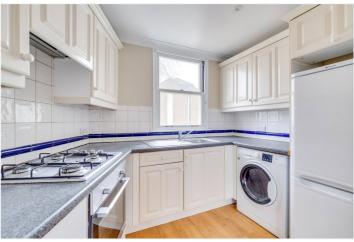

You enter into the reception room which is both spacious and inviting, providing a stylish yet comfortable setting for relaxation and entertaining. Its generous proportions allow for a dedicated dining area, while the tall windows enhance the bright and airy feel of the room. The adjoining kitchen is neatly designed and well-equipped, featuring ample storage and worktop space, making it ideal for both everyday cooking and entertaining guests.