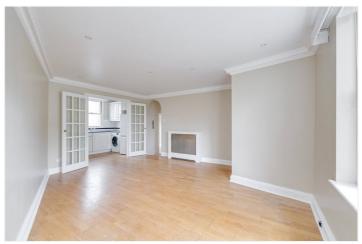

You enter into the reception room which is both spacious and inviting, providing a stylish yet comfortable setting for relaxation and entertaining. Its generous proportions allow for a dedicated dining area, while the tall windows enhance the bright and airy feel of the room. The adjoining kitchen is neatly designed and well-equipped, featuring ample storage and worktop space, making it ideal for both everyday cooking and entertaining guests.