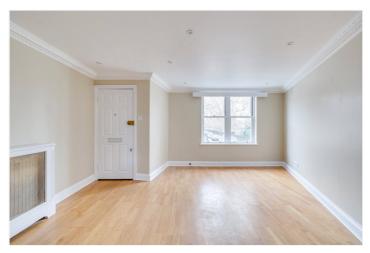

You enter into the reception room which is both spacious and inviting, providing a stylish yet comfortable setting for relaxation and entertaining. Its generous proportions allow for a dedicated dining area, while the tall windows enhance the bright and airy feel of the room. The adjoining kitchen is neatly designed and well-equipped, featuring ample storage and worktop space, making it ideal for both everyday cooking and entertaining guests.