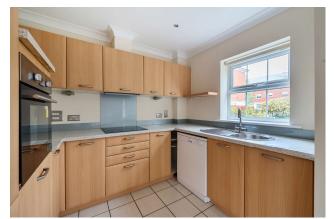

The kitchen is fully fitted with oven, hob, extractor and fridge/freezer. There is also space and plumbing for a dishwasher. The kitchen is open plan to the lounge with space for both living and dining.