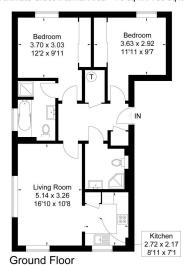

There are two double rooms with en-suite to the master and built in storage. There is also a separate family bathroom.

This property also has the benefit of one off road parking space.

EPC: C

West Berkshire Council Tax Band: C

#### **AT A GLANCE**

- 753 Square feet/ 70 Square metres
- \*NO ONWARD CHAIN\*
- Two double bedrooms
- Two bath/shower rooms
- Kitchen
- Sitting/dining room
- Underfloor heating
- One parking space

## Jago Court, Newbury, RG14

Approximate Gross Internal Area = 70 sq m / 753 sq ft

FLOORPLANZ © 2014 0845 6344080 Ref: 133956

This plan is for layout guidance only. Drawn in accordance with RICS guidelines. Not drawn to scale unless stated. Windows & door openings are approximate. Whilst every care is taken in the preparation of this plan, please check all dimensions, shapes & compass bearings before making any decisions reliant upon them