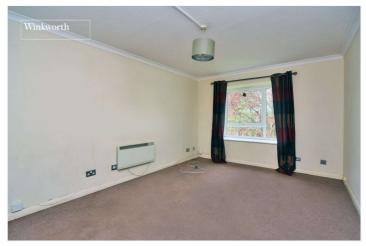

The spacious apartment comprises a large living/dining room, a good-sized kitchen, two well-proportioned double bedrooms, both featuring fitted wardrobes, a family bathroom and a storage cupboard in the entrance hall.

## **Entrance Hall**

Living/Dining Room -  $16'1" \times 10'10" \max (4.9m \times 3.3m \max)$ 

**Kitchen** - 10'8" x 6'4" max (3.25m x 1.93m max)

**Bedroom** - 14'2" x 9'4" max (4.32m x 2.84m max)

**Bedroom** - 13' x 6'10" max (3.96m x 2.08m max)