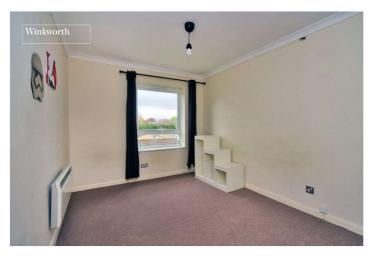

The spacious apartment comprises a large living/dining room, a good-sized kitchen, two well-proportioned double bedrooms, both featuring fitted wardrobes, a family bathroom and a storage cupboard in the entrance hall.

## **Entrance Hall**

Living/Dining Room -  $16'1" \times 10'10" \max (4.9m \times 3.3m \max)$ 

**Kitchen** - 10'8" x 6'4" max (3.25m x 1.93m max)

**Bedroom** - 14'2" x 9'4" max (4.32m x 2.84m max)

**Bedroom** - 13' x 6'10" max (3.96m x 2.08m max)