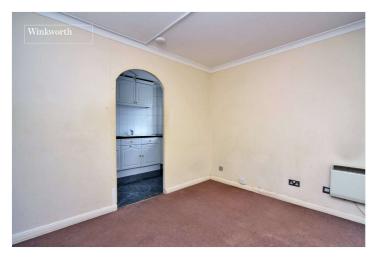

The spacious apartment comprises a large living/dining room, a good-sized kitchen, two well-proportioned double bedrooms, both featuring fitted wardrobes, a family bathroom and a storage cupboard in the entrance hall.

## **Entrance Hall**

Living/Dining Room -  $16'1" \times 10'10" \max (4.9m \times 3.3m \max)$ 

**Kitchen** - 10'8" x 6'4" max (3.25m x 1.93m max)

**Bedroom** - 14'2" x 9'4" max (4.32m x 2.84m max)

**Bedroom** - 13' x 6'10" max (3.96m x 2.08m max)