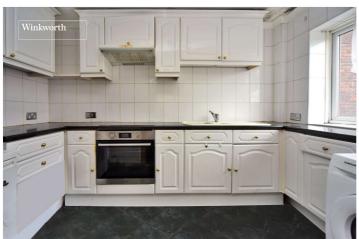

The spacious apartment comprises a large living/dining room, a good-sized kitchen, two well-proportioned double bedrooms, both featuring fitted wardrobes, a family bathroom and a storage cupboard in the entrance hall.

## **Entrance Hall**

Living/Dining Room -  $16'1" \times 10'10" \max (4.9m \times 3.3m \max)$ 

**Kitchen** - 10'8" x 6'4" max (3.25m x 1.93m max)

**Bedroom** - 14'2" x 9'4" max (4.32m x 2.84m max)

**Bedroom** - 13' x 6'10" max (3.96m x 2.08m max)