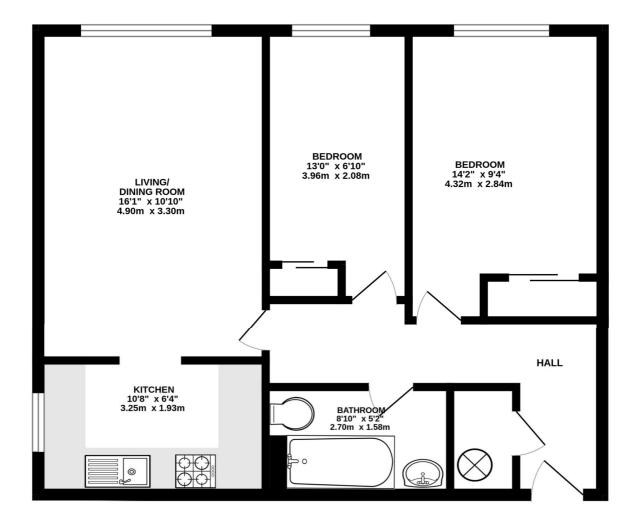

## **Entrance Hall**

Living/Dining Room -  $16'1" \times 10'10" \max (4.9m \times 3.3m \max)$ 

**Kitchen** - 10'8" x 6'4" max (3.25m x 1.93m max)

**Bedroom** - 14'2" x 9'4" max (4.32m x 2.84m max)

**Bedroom** - 13' x 6'10" max (3.96m x 2.08m max)

**Bathroom** - 8'10" x 5'2" max (2.7m x 1.57m max)

Garage En-Bloc

**Residents Parking** 

FIRST FLOOR FLAT

# Station Approach, Cheam SM2 7BP INTERNAL FLOOR AREA (APPROX.) 615 sq ft/ 57.1 sq m

Whilst every attempt has been made to ensure the accuracy of this floor plan, measurement of doors, windows, rooms and any other items are approximate and no responsibility is taken for any error, omission or mis-statement. Made with Metropix © 2025.