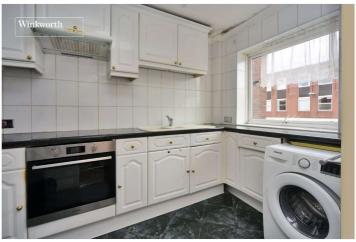

The spacious apartment comprises a large living/dining room, a good-sized kitchen, two well-proportioned double bedrooms, both featuring fitted wardrobes, a family bathroom and a storage cupboard in the entrance hall.

## **Entrance Hall**

Living/Dining Room -  $16'1" \times 10'10" \max (4.9m \times 3.3m \max)$ 

**Kitchen** - 10'8" x 6'4" max (3.25m x 1.93m max)

**Bedroom** - 14'2" x 9'4" max (4.32m x 2.84m max)

**Bedroom** - 13' x 6'10" max (3.96m x 2.08m max)