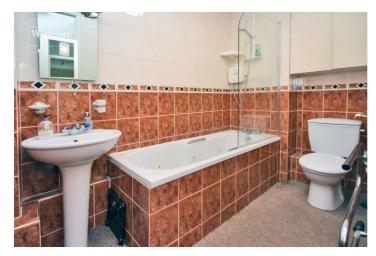

The spacious apartment comprises a large living/dining room, a good-sized kitchen, two well-proportioned double bedrooms, both featuring fitted wardrobes, a family bathroom and a storage cupboard in the entrance hall.

**Bathroom** - 8'10" x 5'2" max (2.7m x 1.57m max)

Garage En-Bloc

**Residents Parking** 

FIRST FLOOR FLAT