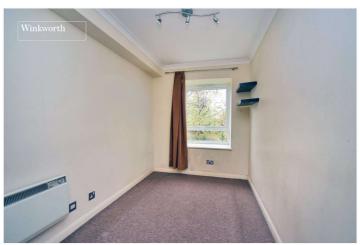

The spacious apartment comprises a large living/dining room, a good-sized kitchen, two well-proportioned double bedrooms, both featuring fitted wardrobes, a family bathroom and a storage cupboard in the entrance hall.

## **Entrance Hall**

Living/Dining Room -  $16'1" \times 10'10" \max (4.9m \times 3.3m \max)$ 

**Kitchen** - 10'8" x 6'4" max (3.25m x 1.93m max)

**Bedroom** - 14'2" x 9'4" max (4.32m x 2.84m max)

**Bedroom** - 13' x 6'10" max (3.96m x 2.08m max)