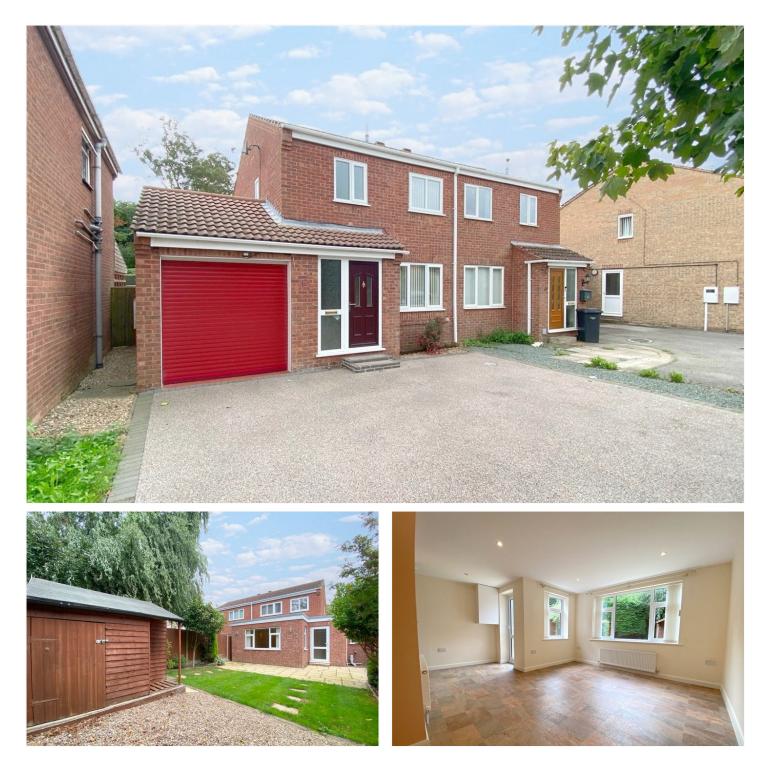

50 Mareham Lane, Sleaford, Lincolnshire, NG34 £210,000 Freehold

THREE BEDROOM DETACHED HOME | CLOSE TO TOWN CENTRE LOCATION AMPLE PARKING | ATTACHED GARAGE | MODERN FITTED BATHROOM | WELL MAINTAINED REAR GARDEN | UPVC DOUBLE GLAZED | WELL PROPORTIONED ACCOMMODATION | IDEAL FOR FTB'S & INVESTORS

## DESCRIPTION

\*\*For a full asking price sale, the vendor will cover the buyers' solicitors' fees providing their solicitor is used\*\*

We are pleased to offer for sale this Three Bedroom Semi-Detached property which is located just a stones' throw from Sleaford town Centre and all local amenities.

The property benefits from well-proportioned accommodation, an immaculately maintained rear garden, stunning modern fitted Shower Rooms & a large driveway providing parking for up to three vehicles.

The Kitchen has also been extended and opened up into a fantastic Garden Room which overlooks the westerly aspected and private rear garden.