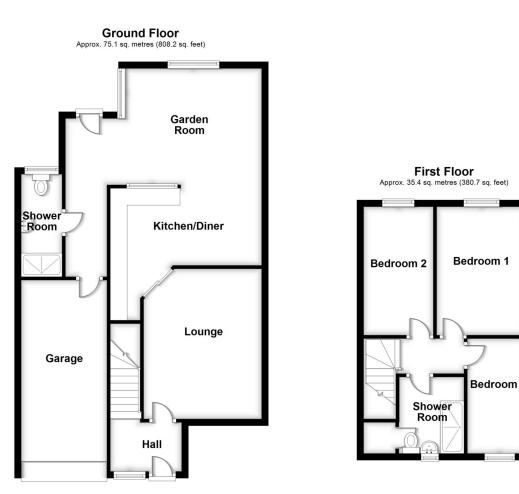

## Mareham Lane, Sleaford, Lincolnshire

This floorplan is for illustration purposes only and is not to scale. The position and size of doors, windows, appliances and other features are approximate.

Total area: approx. 110.4 sq. metres (1188.8 sq. feet)

The accommodation comprises of Entrance Hall, Lounge, Kitchen Diner, Garden Room, Downstairs Shower Room, Three Bedrooms, Shower Room & integral Garage.

The property further benefits from UPVC Double Glazing, Gas Central Heating and solid oak internal doors.