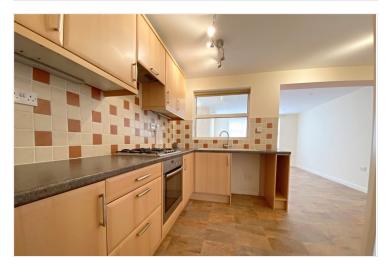

The property benefits from well-proportioned accommodation, an immaculately maintained rear garden, stunning modern fitted Shower Rooms & a large driveway providing parking for up to three vehicles.

The Kitchen has also been extended and opened up into a fantastic Garden Room which overlooks the westerly aspected and private rear garden.

The accommodation comprises of Entrance Hall, Lounge, Kitchen Diner, Garden Room, Downstairs Shower Room, Three Bedrooms, Shower Room & integral Garage.

The property further benefits from UPVC Double Glazing, Gas Central Heating and solid oak internal doors.