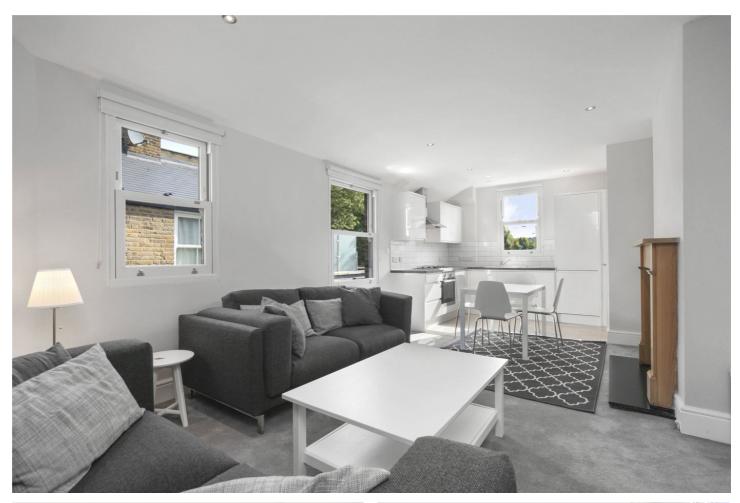

COLLINGBOURNE ROAD, LONDON, W12
£2,650 PER MONTH FURNISHED £2,650 PER CALENDAR MONTH

A light and well presented three bedroom first floor Edwardian maisonette with a private garden. Furnished, Available 21st April 2025

# **DESCRIPTION:**

The property comprises three bedrooms, modern bathroom and a reception room with kitchen. Further benefits include a private garden.

Located in close proximity to amenities, transport links and Wormholt park.