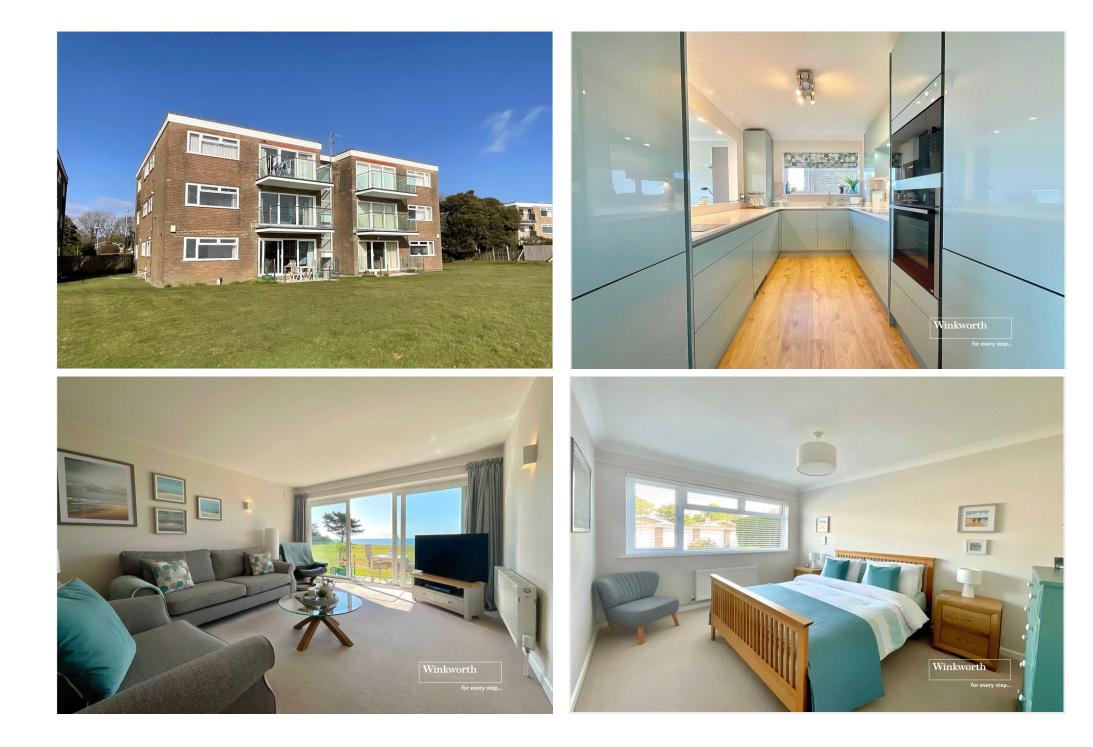

#### **Description:**

Fully refurbished throughout, this exceedingly stylish modern flat is very close to Highcliffe's beautiful beach and features:

A bright and spacious entrance hall with ample storage cupboards.

Stylish kitchen with beautiful ultra-high gloss handleless units and quartz work surfaces. Fitted with integrated appliances including a built-in fridge freezer, Neff selfcleaning oven, Zanussi induction hob and Bosch built in microwave and dishwasher. The stunning sea views can also be enjoyed from the kitchen through the large dining room pass.

The dining room/study is a good size room providing versatile accommodation.

Beautifully fitted bathroom with full suite and shower over the bath. Separate cloakroom with W/C and utility cupboard with space & plumbing for washing machine and tumble dryer.

Two generously sized double bedrooms both with fitted wardrobes.

Single garage in nearby block.

Well maintained communal gardens with stunning sea views.

Service charges – c. £1,800 PA + £400 PA sinking fund