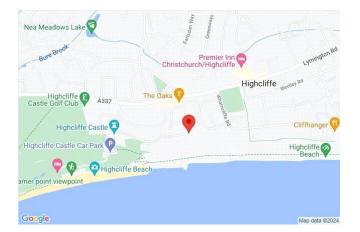

#### Location:

The property is situated in a convenient location with local shops close by. Hinton Admiral, a mainline train station, is only a short distance away with a regular service to Bournemouth, Southampton, and London Waterloo.

Within a short walk of the property are some of the area's most beautiful sandy beaches and coastline. The village of Highcliffe offers an array of cafes, restaurants, shops and two supermarkets with more extensive facilities slightly farther afield at Christchurch, Bournemouth, or Southampton.

### Directions:

From the Highcliffe office turn left and continue on the Lymington Road. Turn left onto Wharncliffe Road and take first right onto Beacon Drive. Follow the road round and take the third turning right onto Ranelagh Road and first left onto Arundel Way where the block can be located on the left.