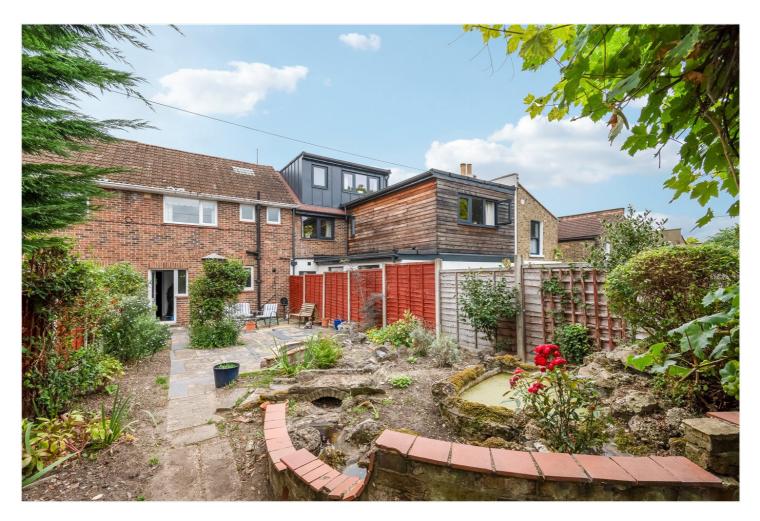

## **DESCRIPTION:**

This much loved family home is offered to the market chain free. Boasting a spacious entrance hall, the property provides on the ground floor a spacious reception, open-plan kitchen diner with doors via a separate utility room that lead out to a fantastic South/ West facing garden to rear. The ground floor provides the option to be extended to the rear STPP. The first floor provides two double bedrooms and a smaller third/ study, and a spacious bathroom. The house is situated in one of the best locations in Peckham Rye, being located just off Bellenden Road and offers easy access to everything the area has to offer including plenty of independent shops, restaurants and pubs. Transport links are provided via Peckham Rye station with direct links onto overground ideal for those commuting into Central London and the City. This is a wonderful house in a superb location with early viewing recommended.

## **AT A GLANCE**

- Three Double Bedrooms
- Open-Plan Kitchen/Diner
- Spacious Reception Room
- Terraced House
- South/West Facing Garden
- Potential To Extend (STPP)
- Superb Location
- Chain Free

This floorplan is for illustration purposes only and is not to scale. The position and size of doors, windows, appliances and other features are approximate.