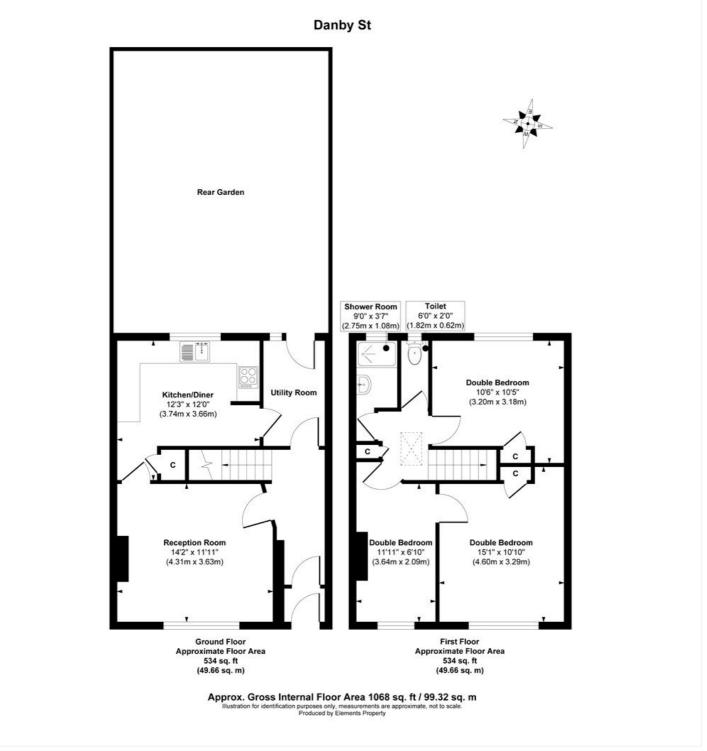

## **AT A GLANCE**

- Three Double Bedrooms
- Open-Plan Kitchen/Diner
- Spacious Reception Room
- Terraced House
- South/West Facing Garden
- Potential To Extend (STPP)
- Superb Location
- Chain Free

This floorplan is for illustration purposes only and is not to scale. The position and size of doors, windows, appliances and other features are approximate.