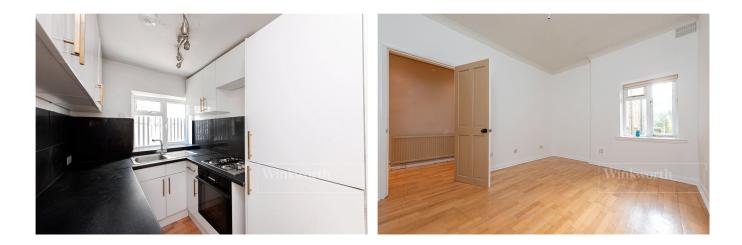

To the rear of the flat, you will find the kitchen which opens up on to the reception room with feature fire place and French doors on to the private garden. The property lends itself for potential to make the existing space an open plan area with a few alterations, or to do a full side return and rear extension to maximise the space (STPP & consents).