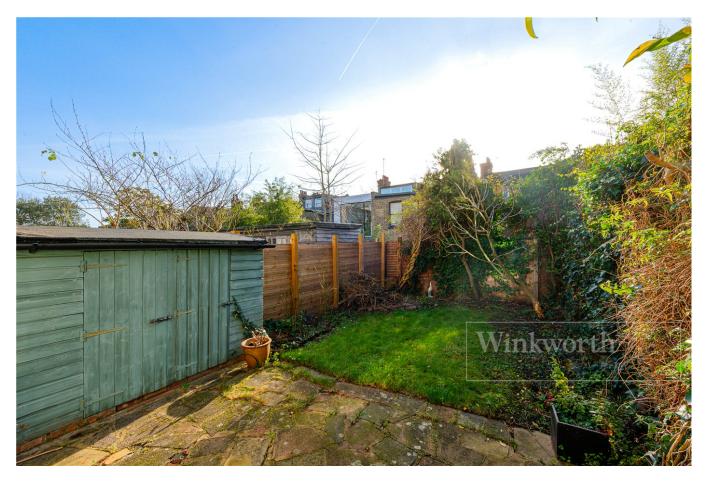

To the rear of the flat, you will find the kitchen which opens up on to the reception room with feature fire place and French doors on to the private garden. The property lends itself for potential to make the existing space an open plan area with a few alterations, or to do a full side return and rear extension to maximise the space (STPP & consents).

The garden is directly south facing and therefore a great sun trap.

It has a paved patio area to the front, lawned garden and shed for storage.

Tenure: Leasehold.