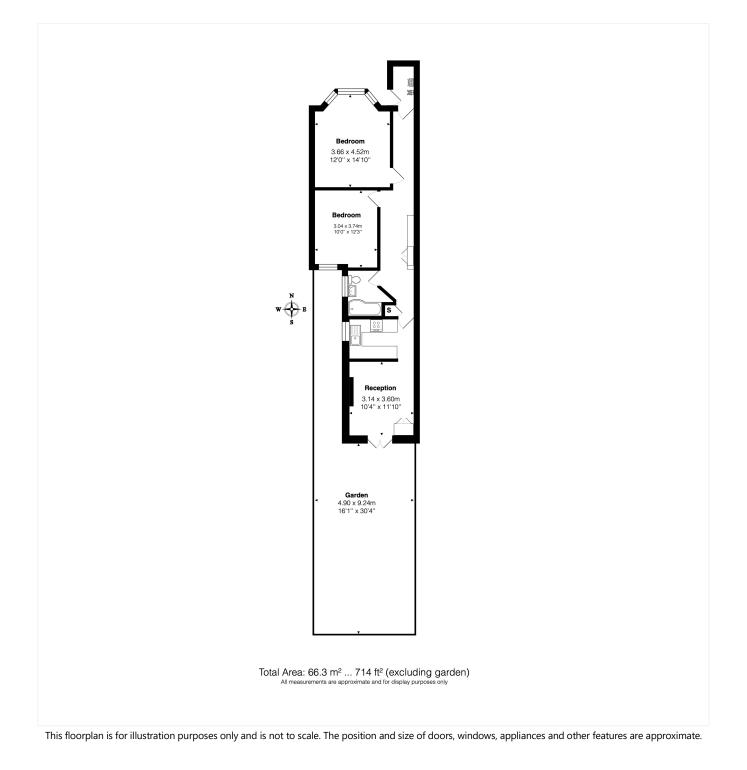

#### **DESCRIPTION:**

We are pleased to offer this lovely garden flat, located a stones throw walk away from the amenities of Kensal Rise, as well as being a short walk from Queens Park itself. The flat comprises of a private front entrance, two double bedrooms to the front of the property, with the principle bedroom benefitting from built in wardrobes. The bathroom is located to the middle of the flat, and is a three piece tiled suite.

To the rear of the flat, you will find the kitchen which opens up on to the reception room with feature fire place and French doors on to the private garden. The property lends itself for potential to make the existing space an open plan area with a few alterations, or to do a full side return and rear extension to maximise the space (STPP & consents).

The garden is directly south facing and therefore a great sun trap.

It has a paved patio area to the front, lawned garden and shed for storage.

Tenure: Leasehold.