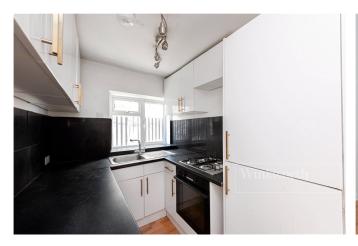

To the rear of the flat, you will find the kitchen which opens up on to the reception room with feature fire place and French doors on to the private garden. The property lends itself for potential to make the existing space an open plan area with a few alterations, or to do a full side return and rear extension to maximise the space (STPP & consents).