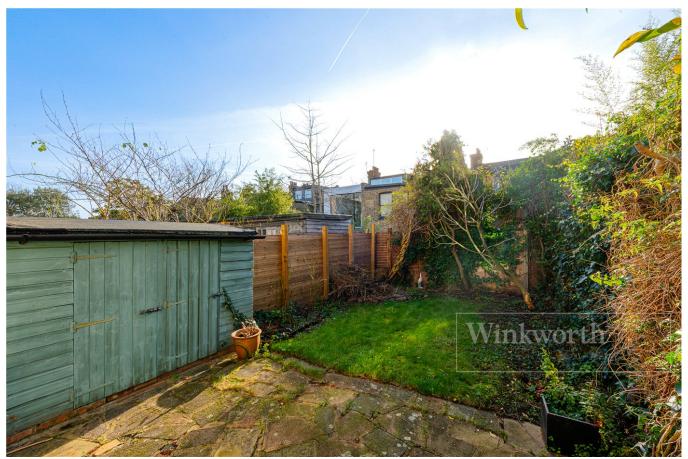

The garden is directly south facing and therefore a great sun trap.

It has a paved patio area to the front, lawned garden and shed for storage. Tenure: Leasehold.

Total Area: 66.3 m<sup>2</sup> ... 714 ft<sup>2</sup> (excluding garden)