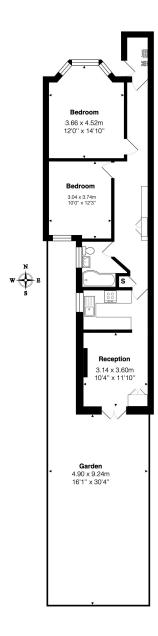

## **DESCRIPTION:**

We are pleased to offer this lovely garden flat, located a stones throw walk away from the amenities of Kensal Rise, as well as being a short walk from Queens Park itself. The flat comprises of a private front entrance, two double bedrooms to the front of the property, with the principle bedroom benefitting from built in wardrobes. The bathroom is located to the middle of the flat, and is a three piece tiled suite.

To the rear of the flat, you will find the kitchen which opens up on to the reception room with feature fire place and French doors on to the private garden. The property lends itself for potential to make the existing space an open plan area with a few alterations, or to do a full side return and rear extension to maximise the space (STPP & consents).

The garden is directly south facing and therefore a great sun trap.

It has a paved patio area to the front, lawned garden and shed for storage. Tenure: Leasehold.

Total Area: 66.3 m<sup>2</sup> ... 714 ft<sup>2</sup> (excluding garden)

This floorplan is for illustration purposes only and is not to scale. The position and size of doors, windows, appliances and other features are approximate.

Kensal Rise & Queens Park | 0208 960 4947 | kensalrise@winkworth.co.uk