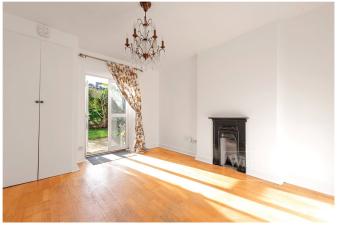

To the rear of the flat, you will find the kitchen which opens up on to the reception room with feature fire place and French doors on to the private garden. The property lends itself for potential to make the existing space an open plan area with a few alterations, or to do a full side return and rear extension to maximise the space (STPP & consents).