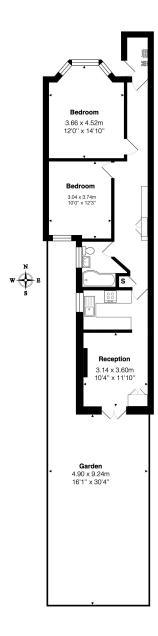

## **DESCRIPTION:**

We are pleased to offer this lovely garden flat, located a stones throw walk away from the amenities of Kensal Rise, as well as being a short walk from Queens Park itself. The flat comprises of a private front entrance, two double bedrooms to the front of the property, with the principle bedroom benefitting from built in wardrobes. The bathroom is located to the middle of the flat, and is a three piece tiled suite.

To the rear of the flat, you will find the kitchen which opens up on to the reception room with feature fire place and French doors on to the private garden. The property lends itself for potential to make the existing space an open plan area with a few alterations, or to do a full side return and rear extension to maximise the space (STPP & consents). Winkworth

The garden is directly south facing and therefore a great sun trap.

It has a paved patio area to the front, lawned garden and shed for storage.

Tenure: Leasehold.

Total Area: 66.3 m<sup>2</sup> ... 714 ft<sup>2</sup> (excluding garden)

This floorplan is for illustration purposes only and is not to scale. The position and size of doors, windows, appliances and other features are approximate.

Kensal Rise & Queens Park | 0208 960 4947 | kensalrise@winkworth.co.uk