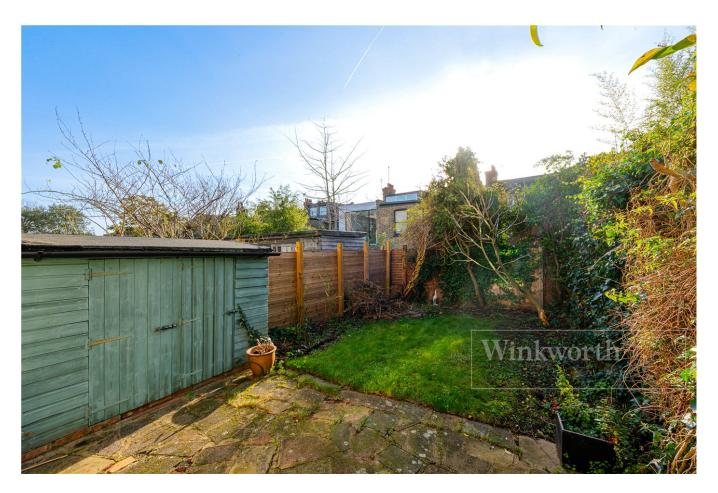

The garden is directly south facing and therefore a great sun trap.

It has a paved patio area to the front, lawned garden and shed for storage.

Tenure: Leasehold.

Total Area: 66.3 m<sup>2</sup> ... 714 ft<sup>2</sup> (excluding garden)