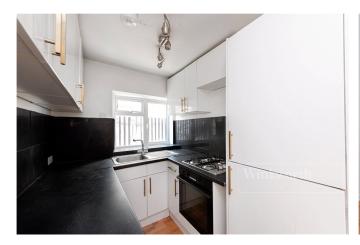

To the rear of the flat, you will find the kitchen which opens up on to the reception room with feature fire place and French doors on to the private garden. The property lends itself for potential to make the existing space an open plan area with a few alterations, or to do a full side return and rear extension to maximise the space (STPP & consents). Winkworth