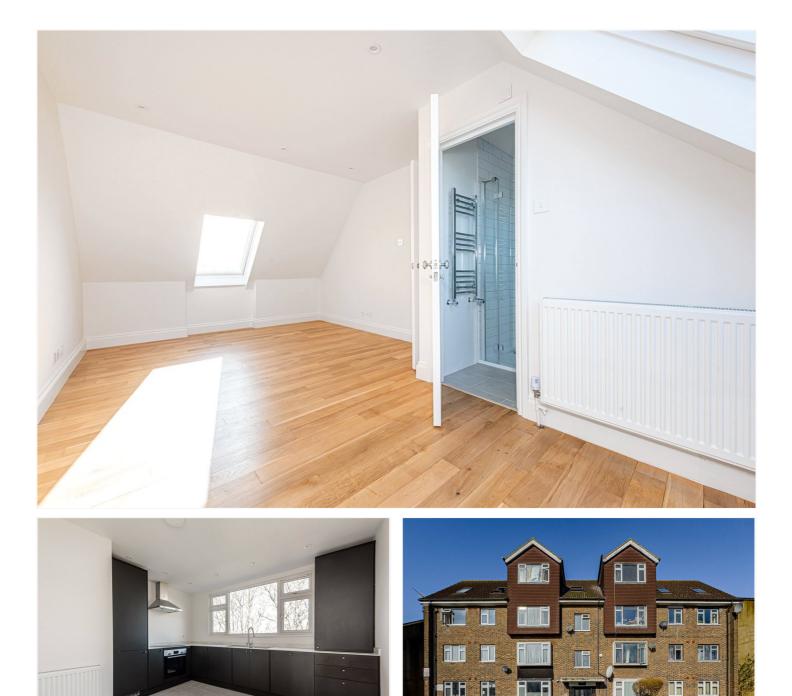

#### **DESCRIPTION:**

Winkworth are delighted to offer this newly renovated apartment located on the third floor.

Comprises of a large eat-in kitchen diner with brand new appliances to include a dishwasher, cooker, hob, large fridge freezer, washing machine and even a new boiler.

The reception room is south west facing and is flooded with natural light, from here there are beautiful views over Elmwood Tennis court.

There are two good size double bedrooms, one with its own en-suite shower room as well as a third smaller room, perfect for a study or home office. In addition to the en-suite there is another bathroom with shower over bathtub and a heated towel rail.

The apartment benefits from hard wood flooring throughout, loft storage, additional storage accessible from the corridor, allocated off-street parking as well as communal gardens.

Offered unfurnished and available now, this property is certainly one not to miss.