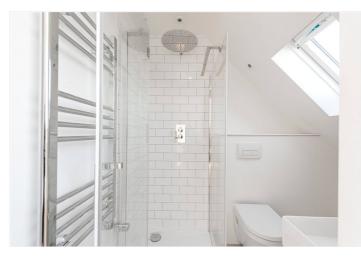

The reception room is south west facing and is flooded with natural light, from here there are beautiful views over Elmwood Tennis court.

There are two good size double bedrooms, one with its own en-suite shower room as well as a third smaller room, perfect for a study or home office. In addition to the en-suite there is another bathroom with shower over bathtub and a heated towel rail.