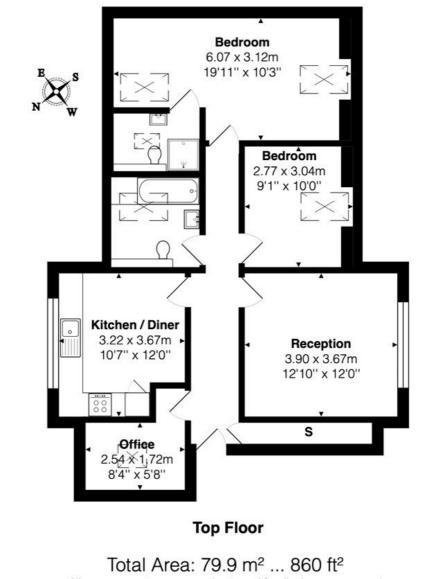

#### **DESCRIPTION:**

Winkworth are delighted to offer this newly renovated apartment located on the third floor.

Comprises of a large eat-in kitchen diner with brand new appliances to include a dishwasher, cooker, hob, large fridge freezer, washing machine and even a new boiler.

The reception room is south west facing and is flooded with natural light, from here there are beautiful views over Elmwood Tennis court.

There are two good size double bedrooms, one with its own en-suite shower room as well as a third smaller room, perfect for a study or home office. In addition to the en-suite there is another bathroom with shower over bathtub and a heated towel rail.

The apartment benefits from hard wood flooring throughout, loft storage, additional storage accessible from the corridor, allocated off-street parking as well as communal gardens.

Offered unfurnished and available now, this property is certainly one not to miss.

Brent Council Tax Band - C

All measurements are approximate and for display purposes only

This floorplan is for illustration purposes only and is not to scale. The position and size of doors, windows, appliances and other features are approximate.