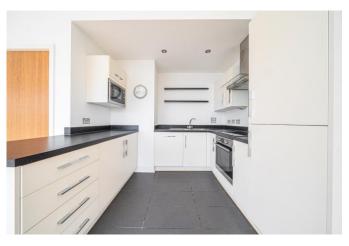

# 92 Baily Park Way RG14 1EF

A beautifully bright and airy apartment with a double height living space.

Situated in the exclusive Park Way development and set in beautiful roof top gardens the apartment has reception hall, an impressive double height open plan living space, kitchen with appliances, two double bedrooms and a bathroom with shower.

### **AT A GLANCE**

683 Square feet/ 63 Square metres
Two double bedrooms
Bathroom with shower
Double height open plan living space
Kitchen with appliances
Balcony
One underground parking space
Roof top communal gardens
Security Entryphone