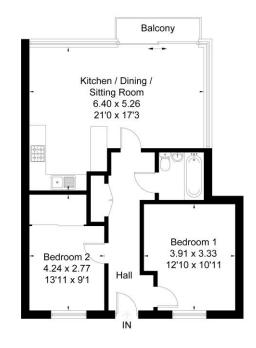

# 92 Baily Park Way RG14 1EF

A beautifully bright and airy apartment with a double height living space.

Situated in the exclusive Park Way development and set in beautiful roof top gardens the apartment has reception hall, an impressive double height open plan living space, kitchen with appliances, two double bedrooms and a bathroom with shower.

### **AT A GLANCE**

683 Square feet/ 63 Square metres
Two double bedrooms
Bathroom with shower
Double height open plan living space
Kitchen with appliances
Balcony
One underground parking space
Roof top communal gardens
Security Entryphone